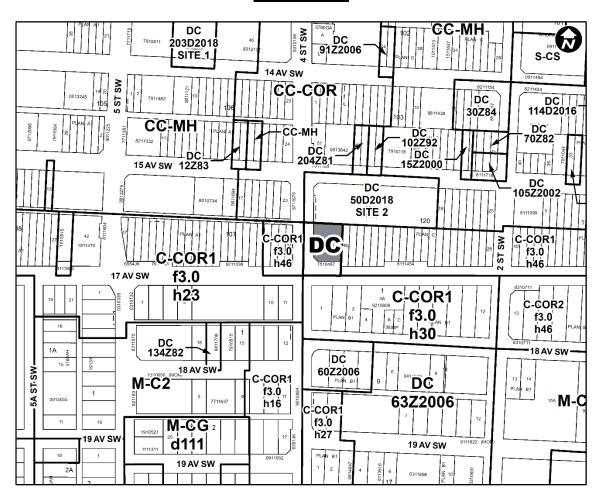

#### **SCHEDULE A**

## **DIRECT CONTROL DISTRICT**

#### **Purpose**

- 1 This Direct Control District is intended to:
  - (a) recognize the density of the existing development on the subject site as of the date of adoption of this Direct Control bylaw;
  - (b) allow for a broad range of commercial uses at the junction of two main streets; and
  - (c) implement the bonus density provisions of Part 11, Division 7 of Land Use Bylaw 1P2007.