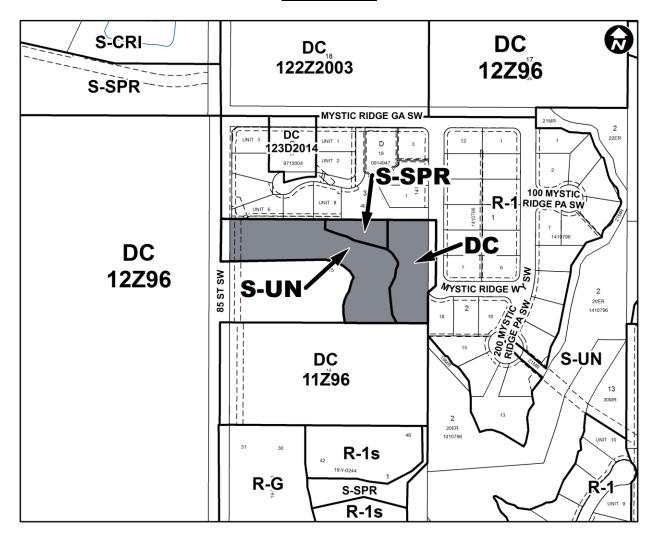

cil has held a public hearing as required by Section 692 of the *Municipal Government Act*, R.S.A. 2000, c.M-26 as amended;

# NOW, THEREFORE, THE COUNCIL OF THE CITY OF CALGARY ENACTS AS FOLLOWS:

- 1. The Land Use Bylaw, being Bylaw 1P2007 of the City of Calgary, is hereby amended by amending that portion of the Land Use District Map shown as shaded on Schedule "A" to this Bylaw, including any land use designation, or specific land uses and development guidelines contained in the said Schedule "A".
- 2. This Bylaw comes into force on the date it is passed.

READ A FIRST TIME ON OCTOBER 21, 2019

READ A SECOND TIME, AS AMENDED, ON OCTOBER 21, 2019

READ A THIRD TIME, AS AMENDED, ON OCTOBER 21, 2019

DEPUTY MAYOR

SIGNED ON DECEMBER 03, 2019

SIGNED ON DECEMBER 03, 2019

# **SCHEDULE A**



## **DIRECT CONTROL DISTRICT**

#### **Purpose**

1 This Direct Control District Bylaw is intended to restrict the number of allowable units.

#### Compliance with Bylaw 1P2007

2 Unless otherwise specified, the rules and provisions of Parts 1, 2, 3, and 4 of Bylaw 1P2007 apply to this Direct Control District Bylaw.

## Reference to Bylaw 1P2007

Within this Direct Control District Bylaw, a reference to a section of Bylaw 1P2007 is deemed to be a reference to the section as amended from time to time.

# AMENDMENT LOC2018-0135/CPC2019-0989 BYLAW NUMBER 194D2019

#### **Permitted Uses**

The *permitted uses* of the Residential – One Dwelling (R-1s) District of Bylaw 1P2007 are the *permitted uses* in this Direct Control District.

## **Discretionary Uses**

The **discretionary uses** of th