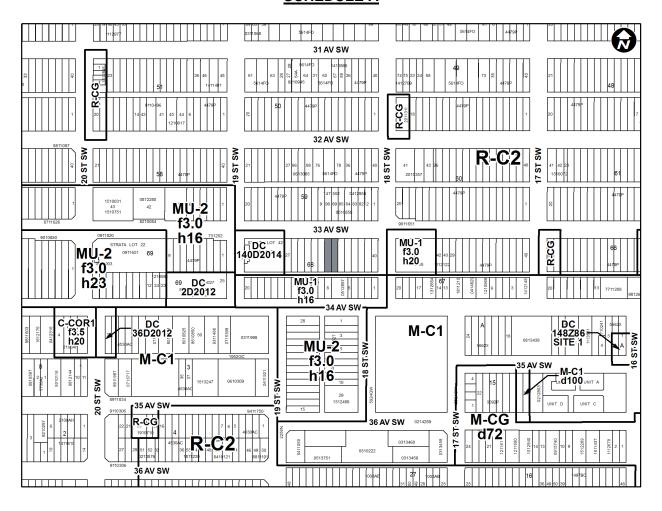

# NOW, THEREFORE, THE COUNCIL OF THE CITY OF CALGARY ENACTS AS FOLLOWS:

- 1. The Land Use Bylaw, being Bylaw 1P2007 of the City of Calgary, is hereby amended by deleting that portion of the Land Use District Map shown as shaded on Schedule "A" to this Bylaw and replacing it with that portion of the Land Use District Map shown as shaded on Schedule "B" to this Bylaw, including any land use designation, or specific land uses and development guidelines contained in the said Schedule "B".
- 2. This Bylaw comes into force on the date it is passed.

# **SCHEDULE A**