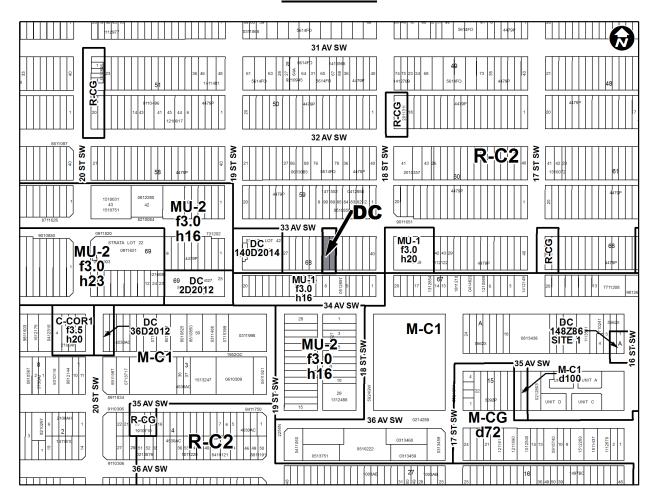

# NOW, THEREFORE, THE COUNCIL OF THE CITY OF CALGARY ENACTS AS FOLLOWS:

- 1. The Land Use Bylaw, being Bylaw 1P2007 of the City of Calgary, is hereby amended by deleting that portion of the Land Use District Map shown as shaded on Schedule "A" to this Bylaw and replacing it with that portion of the Land Use District Map shown as shaded on Schedule "B" to this Bylaw, including any land use designation, or specific land uses and development guidelines contained in the said Schedule "B".
- 2. This Bylaw comes into force on the date it is passed.

## **SCHEDULE B**