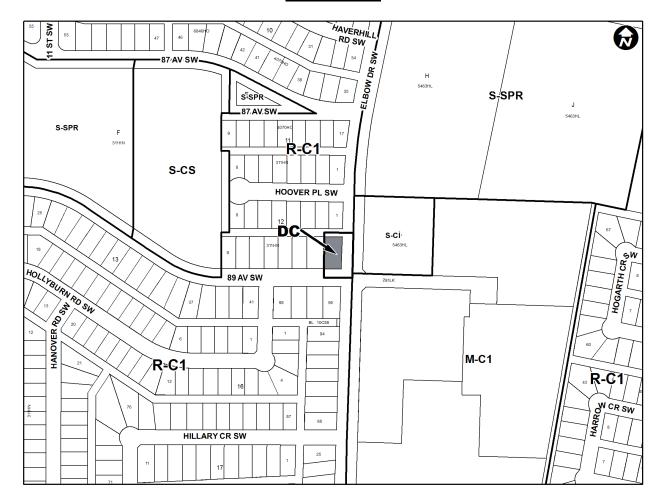

## **SCHEDULE B**

# NOW, THEREFORE, THE COUNCIL OF THE CITY OF CALGARY ENACTS AS FOLLOWS:

- 1. The Land Use Bylaw, being Bylaw 1P2007 of the City of Calgary, is hereby amended by deleting that portion of the Land Use District Map shown as shaded on Schedule "A" to this Bylaw and replacing it with that portion of the Land Use District Map shown as shaded on Schedule "B" to this Bylaw, including any land use designation, or specific land uses and development guidelines contained in the said Schedule "B".
- 2. This Bylaw comes into force on the date it is passed.