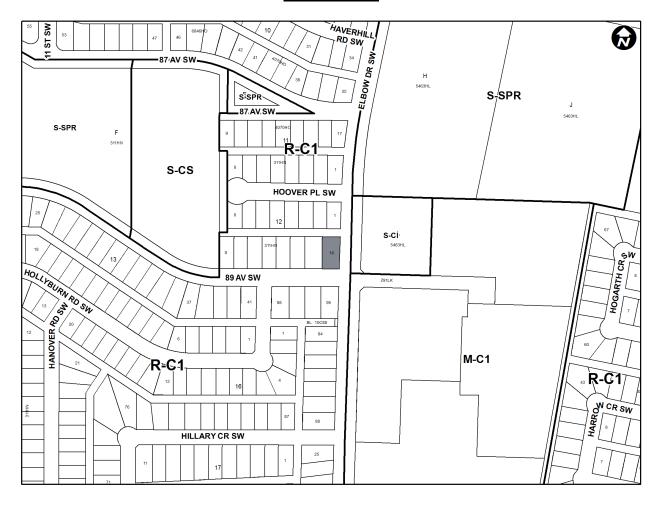

## **SCHEDULE A**

# NOW, THEREFORE, THE COUNCIL OF THE CITY OF CALGARY ENACTS AS FOLLOWS:

- 1. The Land Use Bylaw, being Bylaw 1P2007 of the City of Calgary, is hereby amended by deleting that portion of the Land Use District Map shown as shaded on Schedule "A" to this Bylaw and replacing it with that portion of the Land Use District Map shown as shaded on Schedule "B" to this Bylaw, including any land use designation, or specific land uses and development guidelines contained in the said Schedule "B".
- 2. This Bylaw comes into force on the date it is passed.