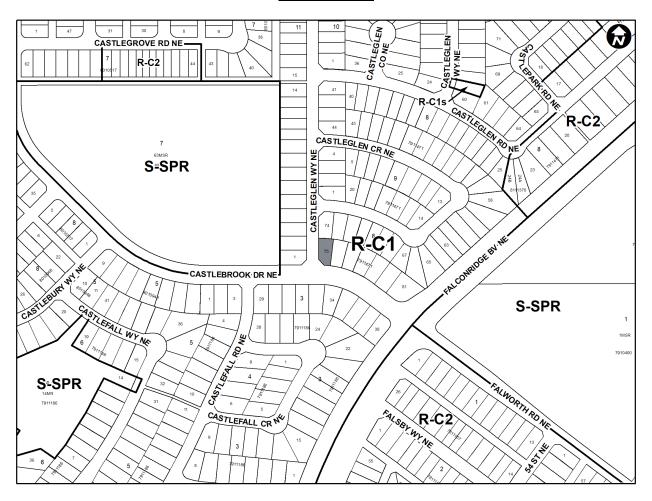

unicipal Government Act*, R.S.A. 2000, c.M-26 as amended;

# NOW, THEREFORE, THE COUNCIL OF THE CITY OF CALGARY ENACTS AS FOLLOWS:

- 1. The Land Use Bylaw, being Bylaw 1P2007 of the City of Calgary, is hereby amended by deleting that portion of the Land Use District Map shown as shaded on Schedule "A" to this Bylaw and replacing it with that portion of the Land Use District Map shown as shaded on Schedule "B" to this Bylaw, including any land use designation, or specific land uses and development guidelines contained in the said Schedule "B".
- 2. This Bylaw comes into force on the date it is passed.

READ A FIRST TIME ON JUNE 20, 2023

READ A SECOND TIME ON JUNE 20, 2023

READ A THIRD TIME ON JUNE 20, 2023

**MAYOR** 

SIGNED ON JUNE 20, 2023

SIGNED ON JUNE 20, 2023

## **SCHEDULE A**



## **SCHEDULE B**



#### **DIRECT CONTROL DISTRICT**

#### **Purpose**

1 This Direct Control District Bylaw is intended to allow for the additional use of child care service.

## Compliance with Bylaw 1P2007

2 Unless otherwise specified, the rules and provisions of Parts 1, 2, 3 and 4 of Bylaw 1P2007 apply to this Direct Control District Bylaw.

## Reference to Bylaw 1P2007

Within this Direct Control District Bylaw, a reference to a section of Bylaw 1P2007 is deemed to be a reference to the section as amended from time to time.

#### **Permitted Uses**

The **permitted uses** of the Residential – Contextual One Dwelling (R-C1) District of Bylaw 1P2007 are the **permitted uses** in this Direct Control District.

## AMENDMENT LOC2023-0026/CPC2023-0467 BYLAW NUMBER 88D2023

# **Discreti