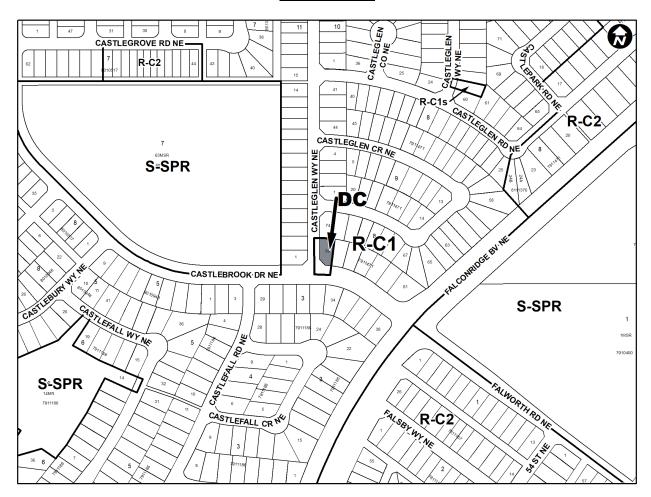

ct*, R.S.A. 2000, c.M-26 as amended;

# NOW, THEREFORE, THE COUNCIL OF THE CITY OF CALGARY ENACTS AS FOLLOWS:

- 1. The Land Use Bylaw, being Bylaw 1P2007 of the City of Calgary, is hereby amended by deleting that portion of the Land Use District Map shown as shaded on Schedule "A" to this Bylaw and replacing it with that portion of the Land Use District Map shown as shaded on Schedule "B" to this Bylaw, including any land use designation, or specific land uses and development guidelines contained in the said Schedule "B".
- 2. This Bylaw comes into force on the date it is passed.

READ A FIRST TIME ON JUNE 20, 2023

READ A SECOND TIME ON JUNE 20, 2023

READ A THIRD TIME ON JUNE 20, 2023

**MAYOR** 

SIGNED ON JUNE 20, 2023

SIGNED ON JUNE 20, 2023

## **SCHEDULE A**



## **SCHEDULE B**



#### **DIRECT CONTROL DISTRICT**

#### **Purpose**

1 This Direct Control District Bylaw is intended to allow for the additional use of child care service.

## Compliance with Bylaw 1P2007

2 Unless otherwise specified, the rules and provisions of Parts 1, 2, 3 and 4 of Bylaw 1P2007 apply to this Direct Control District Bylaw.

## Reference to Bylaw 1P2007

Within this Direct Control District Bylaw, a reference to a section of Bylaw 1P2007 is deemed to be a reference to the section as amended from time to time.

#### **Permitted Uses**

The **permitted uses** of the Residential – Contextual One Dwelling (R-C1) District of Bylaw 1P2007 are the **permitted uses** in this Direct Control District.

## AMENDMENT LOC2023-0026/CPC2023-0467 BYLAW NUMBER 88D2023

# **Discretionary Uses**

- The *