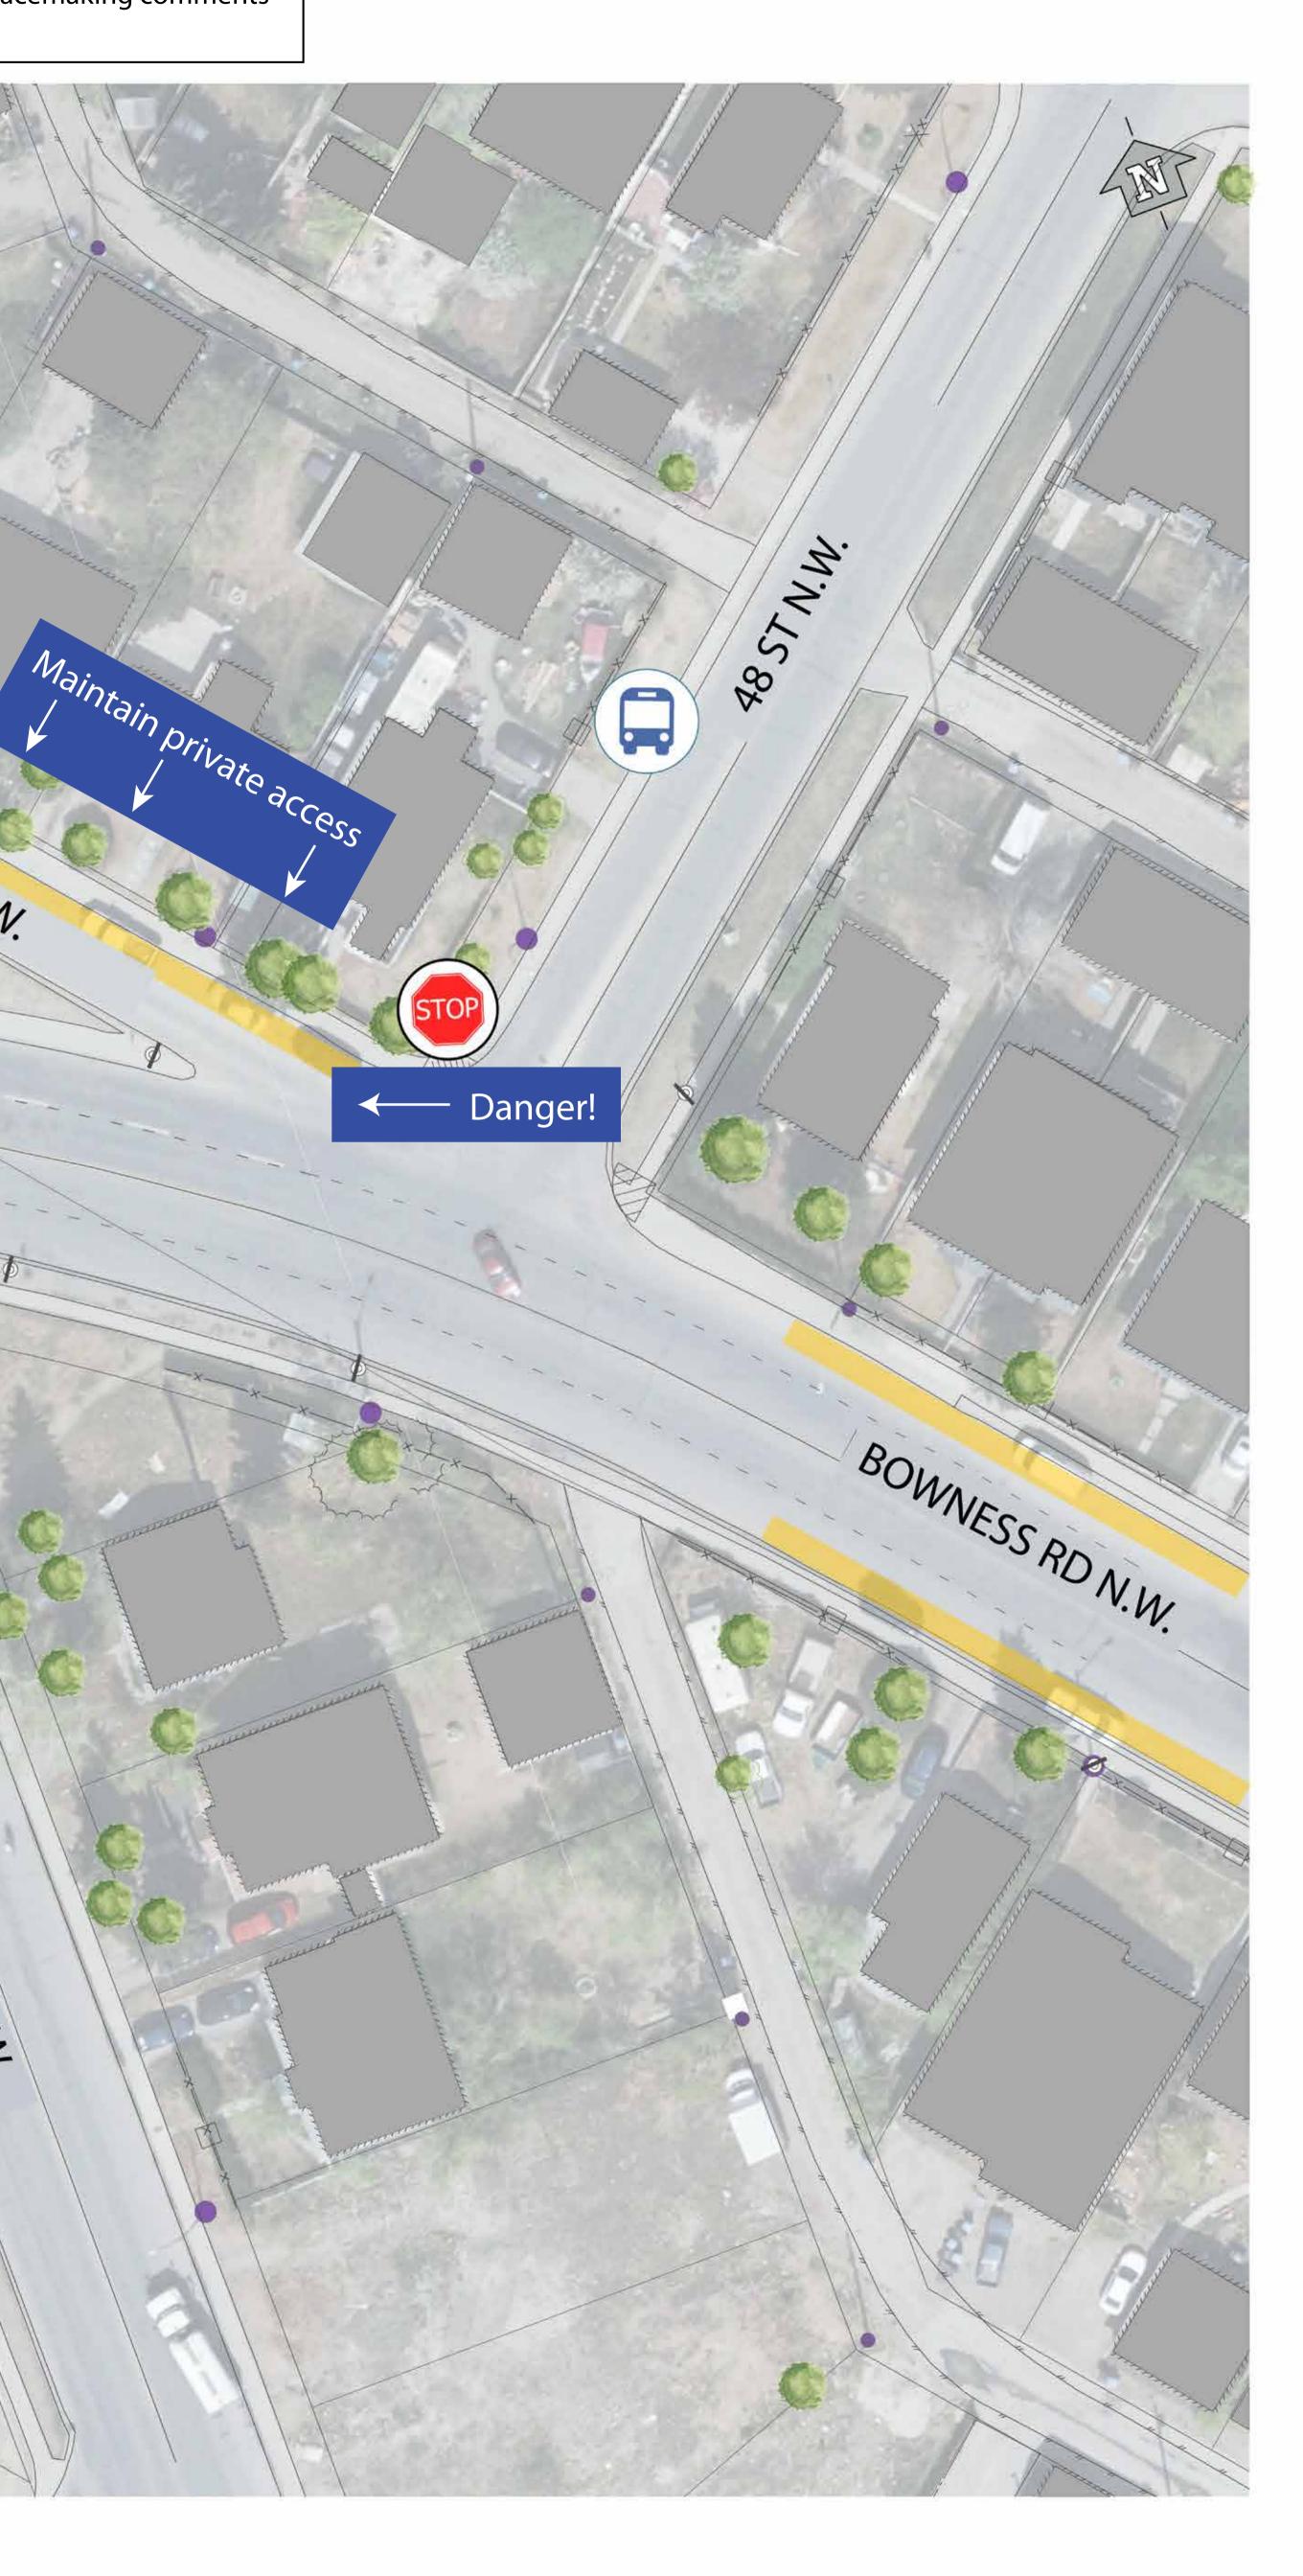

s**

- Cycle Track
- On-Street Bikeway
- Shared Lane

#### Pedestrian Infrastructure

- Separated Sidewalk
  - Monolithic Sidewalk
  - Raised & Railed Sidewalk

## Placemaking

### Placemaking is inspired by a community's character, infrastructure and amenities to create public spaces that promote health, happiness and well being.

The project team has identified four areas that might be enhanced through programming, features or design.



Please tell us what type of plants, features or activities you envision in these areas.

#### Calgary.ca/mainstreets

## **PLACEMAKING FEEDBACK** MONTGOMERY MAIN STREET - BOWNESS ROAD N.W. WEST SECTION (BOWNESS ROAD N.W. & HOME ROAD N.W.)





18 AVE N.W.

HOME RD N.W.

C



HOME RD N.W.

Reallocate \$ to other areas

Busy with Home Rd art, interactive





Sidewalk vendors Coffee

# **PLACEMAKING FEEDBACK**



#### Pedestrian scale lighting (drawing)