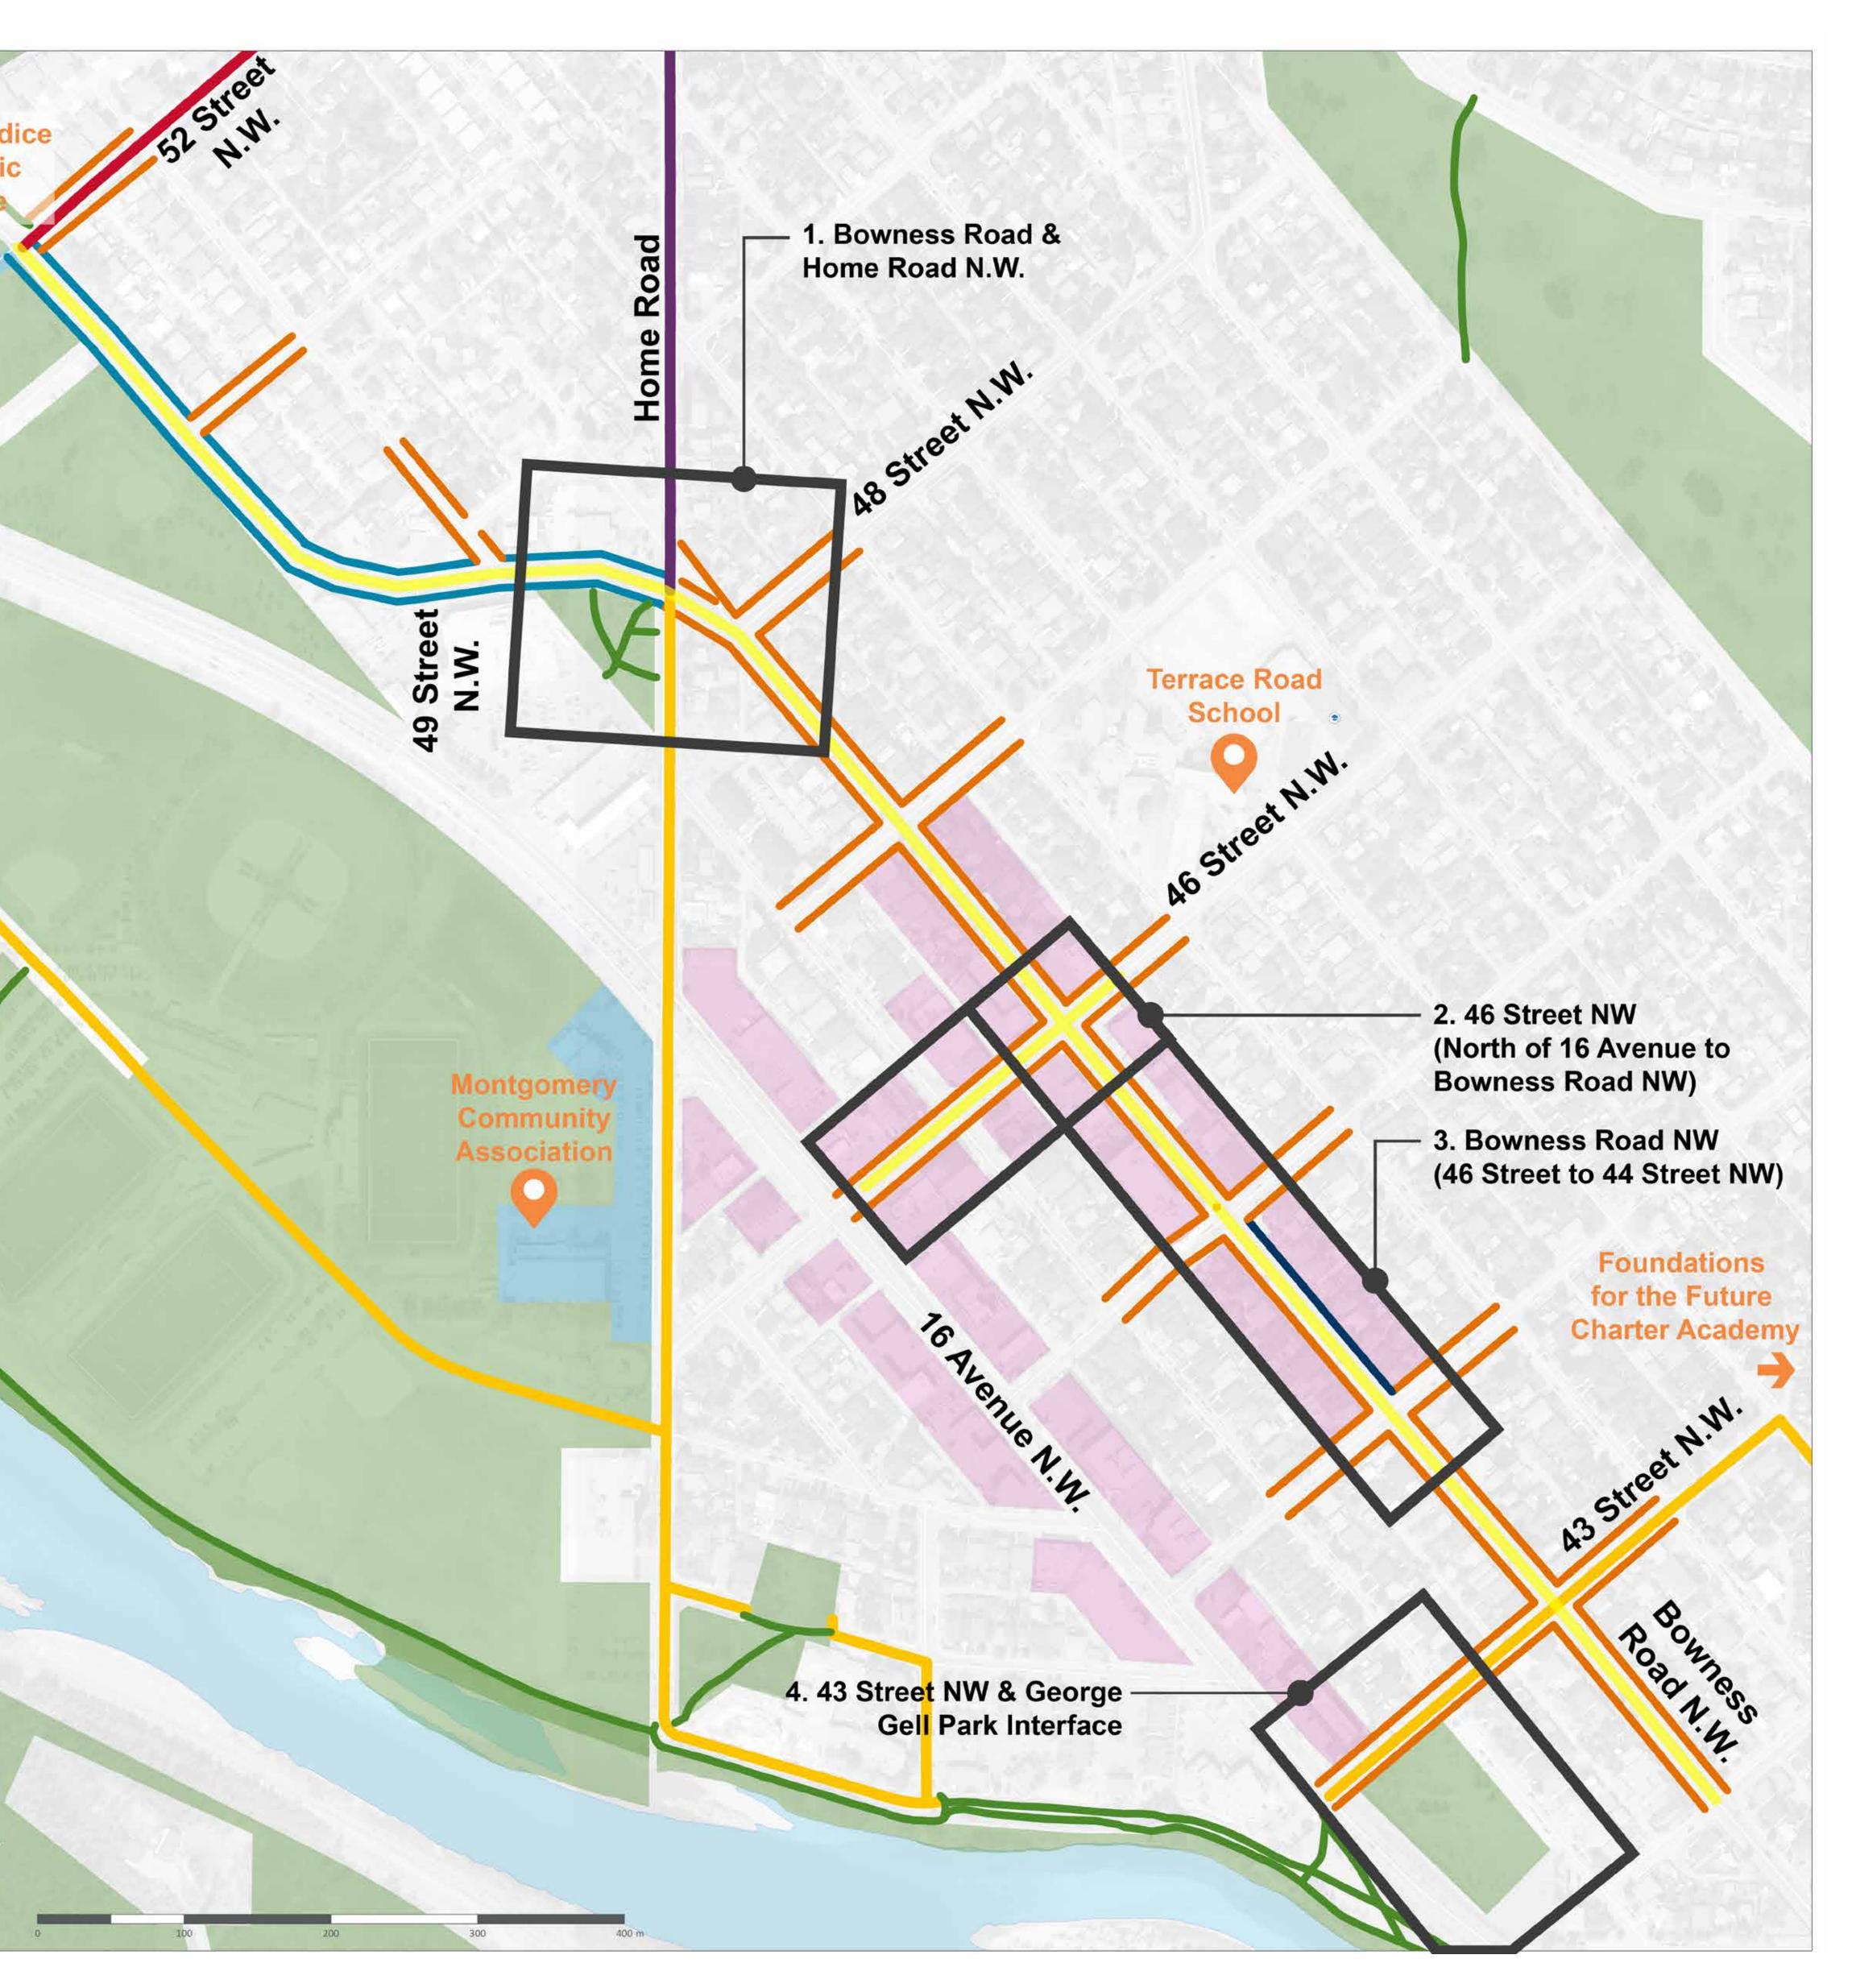

### Placemaking is inspired by a community's character, infrastructure and amenities to create public spaces that promote health, happiness and well being.

The project team has identified four areas that might be enhanced through programming, features or design.

Please tell us what type of plants, features or activities you envision in these areas.