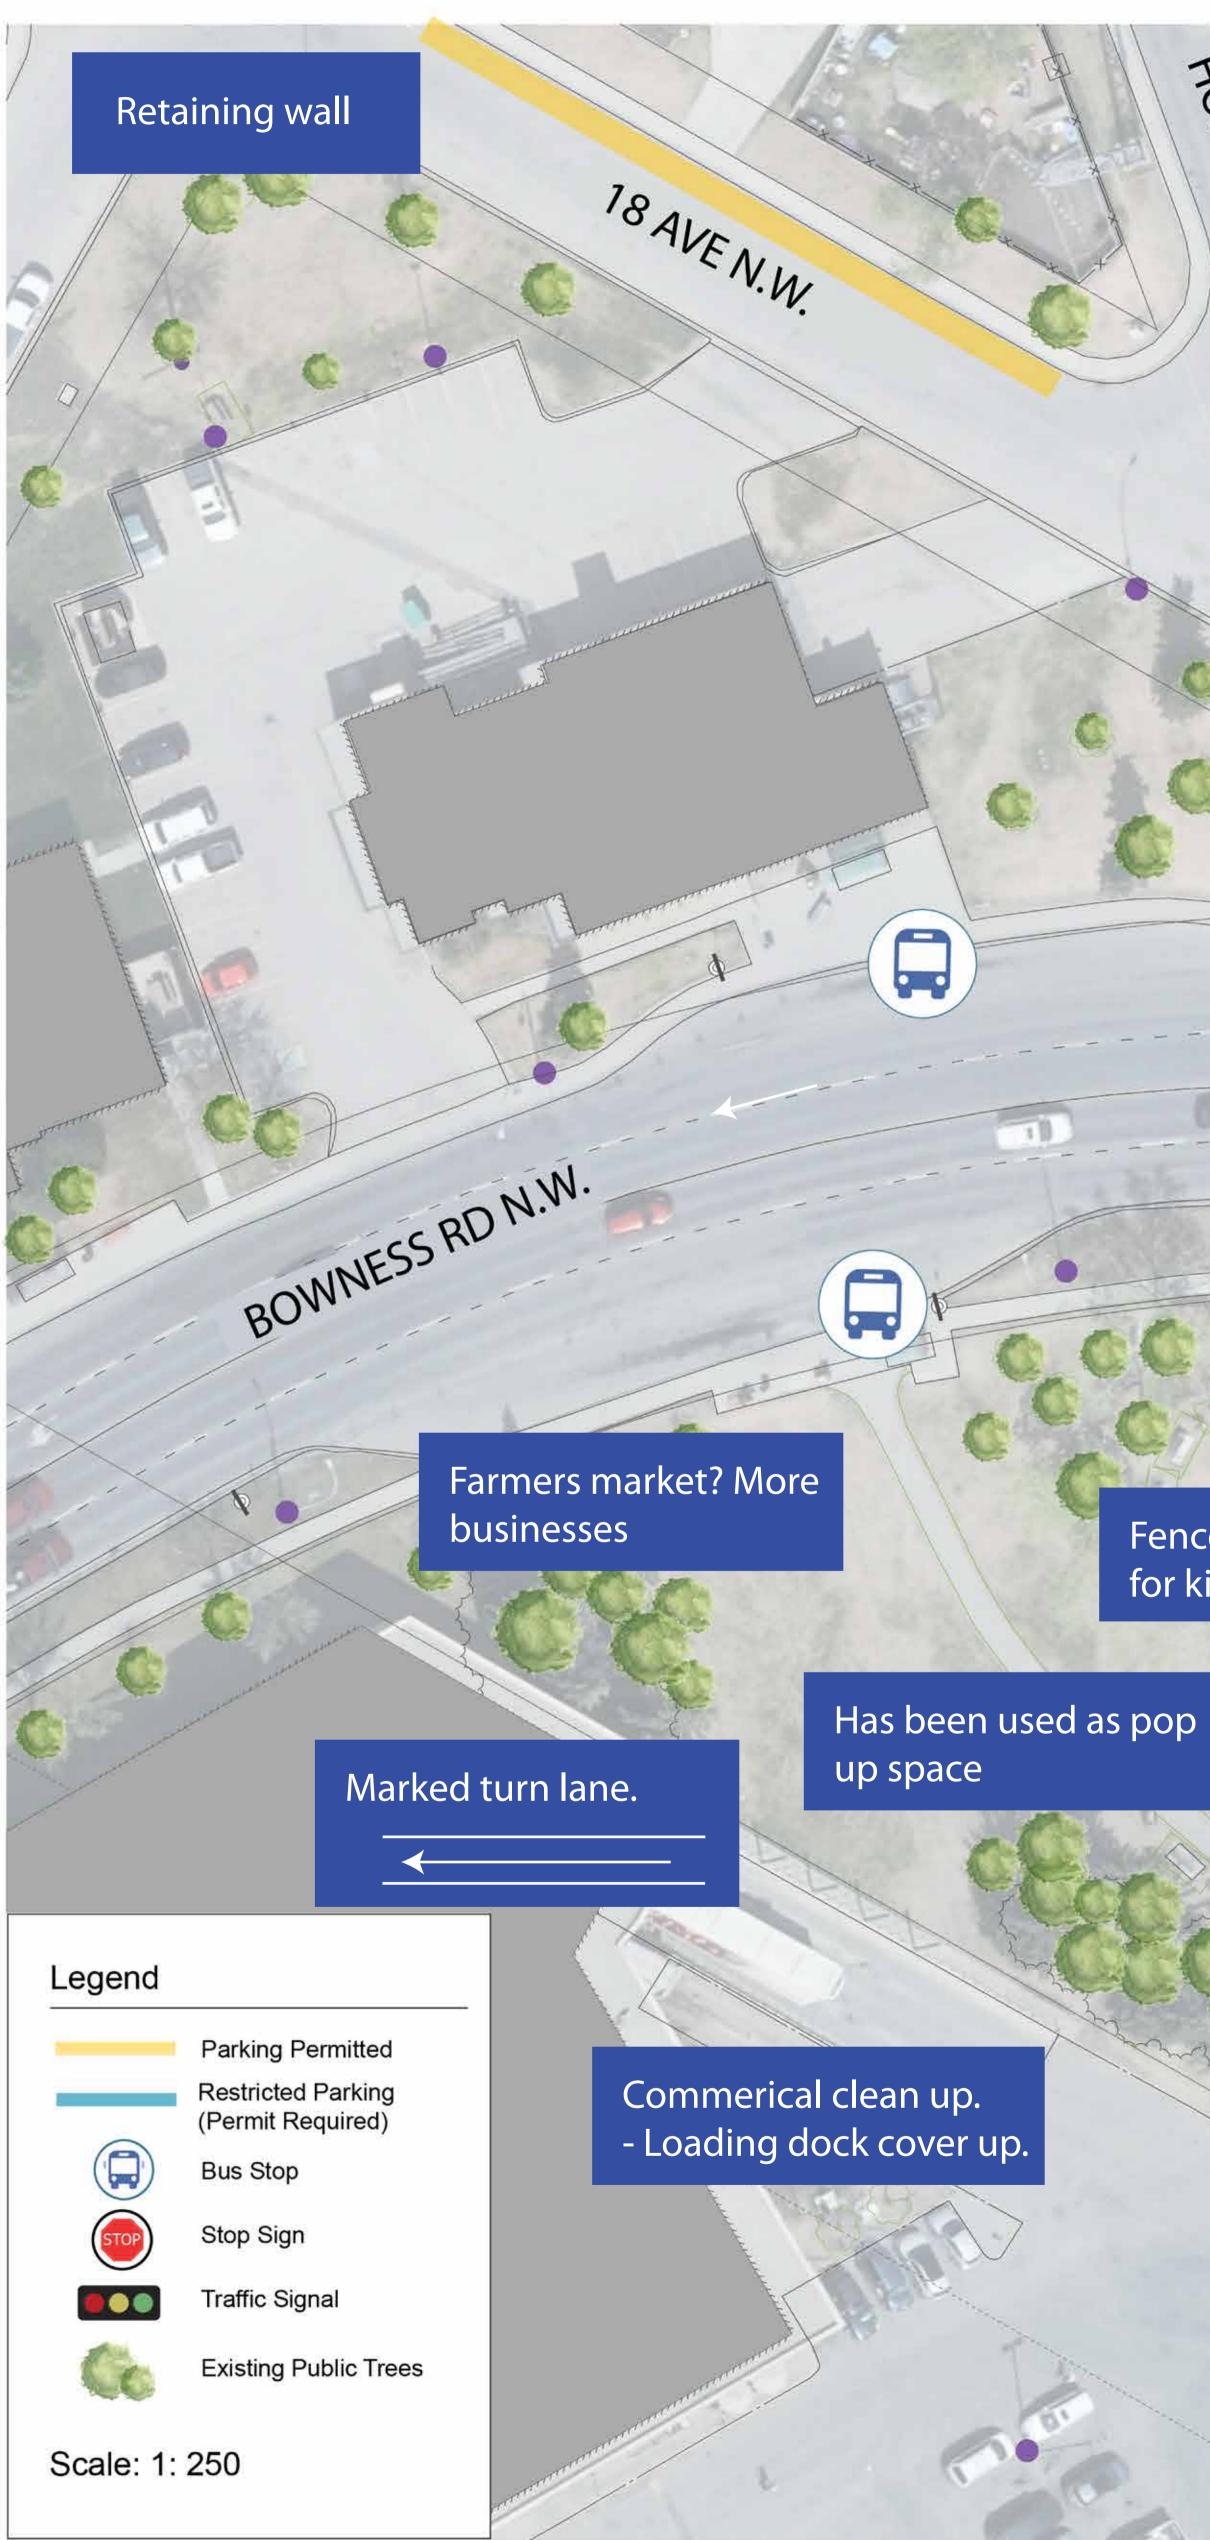

## **PLACEMAKING FEEDBACK** MONTGOMERY MAIN STREET - BOWNESS ROAD N.W. WEST SECTION (BOWNESS ROAD N.W. & HOME ROAD N.W.)

18 AVE N.W.

HOME RD N.W.

C

HOME RD N.W.

Reallocate \$ to other areas

Busy with Home Rd art, interactive

Sidewalk vendors Coffee