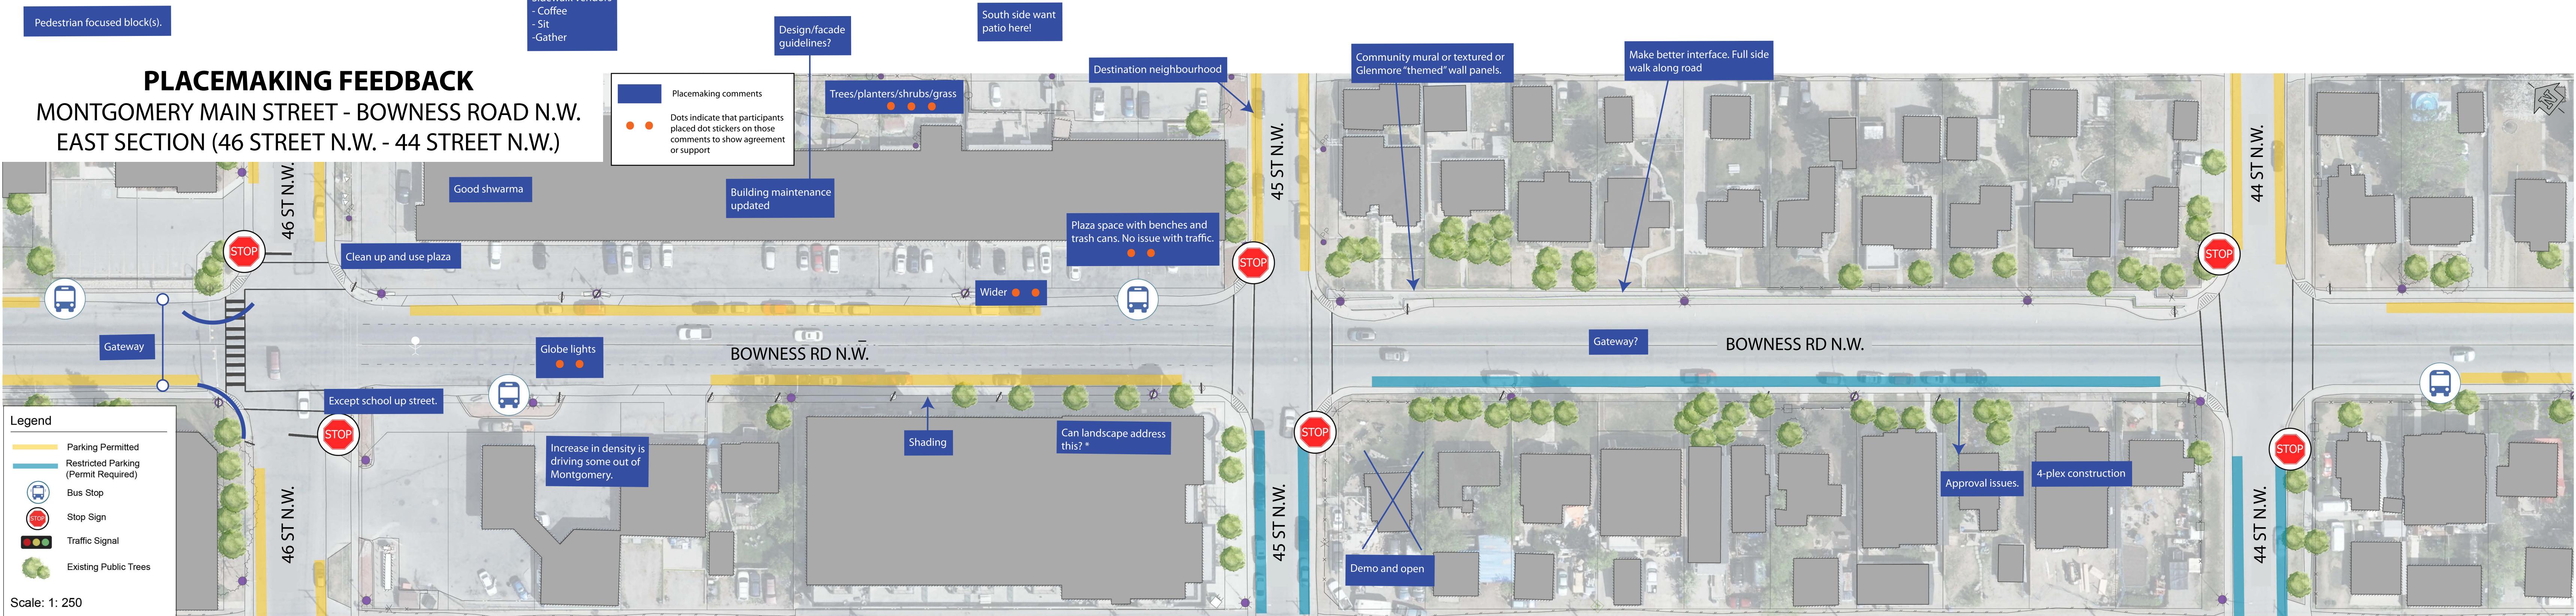

# Pedestrian Infrastructure

- Separated Sidewalk
  - Monolithic Sidewalk
  - Raised & Railed Sidewalk

## Placemaking

### Placemaking is inspired by a community's character, infrastructure and amenities to create public spaces that promote health, happiness and well being.

The project team has identified four areas that might be enhanced through programming, features or design.



Please tell us what type of plants, features or activities you envision in these areas.

#### Calgary.ca/mainstreets

## **PLACEMAKING FEEDBACK** MONTGOMERY MAIN STREET - BOWNESS ROAD N.W. WEST SECTION (BOWNESS ROAD N.W. & HOME ROAD N.W.)





18 AVE N.W.

HOME RD N.W.

C



HOME RD N.W.

Reallocate \$ to other areas

Busy with Home Rd art, interactive





Sidewalk vendors Coffee

# **PLACEMAKING FEEDBACK**



#### Pedestrian scale lighting (drawing)