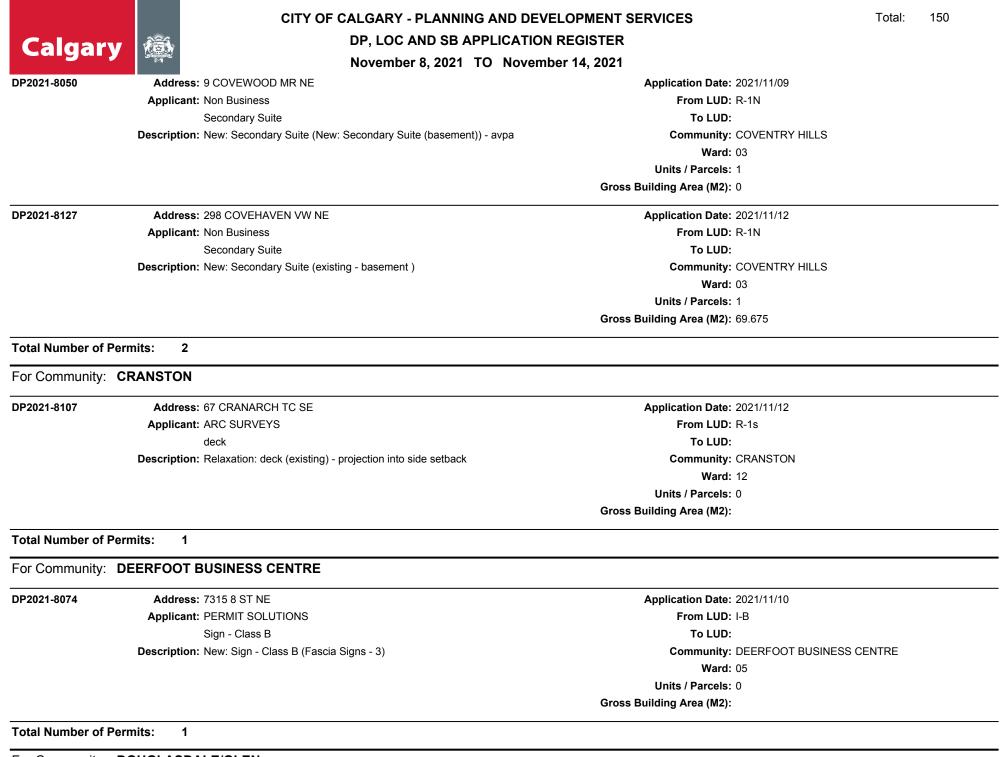

#### Total Number of Permits:

For Community: **COVENTRY HILLS** 

DP, LOC AND SB APPLICATION REGISTER

November 8, 2021 TO November 14, 2021

Total: 150

| DP2021-8099       | Address: 131 DOUGLASDALE PT SE                                          | Application Date: 2021/11/12        |
|-------------------|-------------------------------------------------------------------------|-------------------------------------|
|                   | Applicant: ARC SURVEYS                                                  | From LUD: R-C1                      |
|                   | deck                                                                    | To LUD:                             |
|                   | Description: Relaxation: deck (existing) - projection into rear setback | Community: DOUGLASDALE/GLEN         |
|                   |                                                                         | <b>Ward:</b> 11                     |
|                   |                                                                         | Units / Parcels: 0                  |
|                   |                                                                         | Gross Building Area (M2):           |
| Total Number of I | Permits: 1                                                              |                                     |
| For Community:    | DOVER                                                                   |                                     |
| DP2021-8085       | Address: 224 DOVERTHORN CL SE                                           | Application Date: 2021/11/10        |
|                   | Applicant: Non Business                                                 | From LUD: R-C1                      |
|                   | Secondary Suite                                                         | To LUD:                             |
|                   | Description: New: Secondary Suite (Secondary Suite)                     | Community: DOVER                    |
|                   |                                                                         | <b>Ward:</b> 09                     |
|                   |                                                                         | Units / Parcels: 1                  |
|                   |                                                                         | Gross Building Area (M2): 0         |
| DP2021-8086       | Address: 235 DOVERTHORN CL SE                                           | Application Date: 2021/11/10        |
|                   | Applicant: Non Business                                                 | From LUD: R-C1                      |
|                   | Secondary Suite                                                         | To LUD:                             |
|                   | Description: New: Secondary Suite (Secondary Suite)                     | Community: DOVER                    |
|                   |                                                                         | <b>Ward:</b> 09                     |
|                   |                                                                         | Units / Parcels: 1                  |
|                   |                                                                         | Gross Building Area (M2): 0         |
| Total Number of I | Permits: 2                                                              |                                     |
| For Community:    | DOWNTOWN COMMERCIAL CORE                                                |                                     |
| DP2021-8047       | Address: #150L 727 7 AV SW                                              | Application Date: 2021/11/09        |
|                   | Applicant: SANDSTONE PHARMACIES SPRAGUE                                 | From LUD: CR20-C20/R20              |
|                   | Retail and Consumer Service                                             | To LUD:                             |
|                   | Description: Change of Use: Retail and Consumer Service                 | Community: DOWNTOWN COMMERCIAL CORE |
|                   |                                                                         | <b>Ward:</b> 07                     |
|                   |                                                                         | Units / Parcels: 0                  |
|                   |                                                                         | Gross Building Area (M2):           |