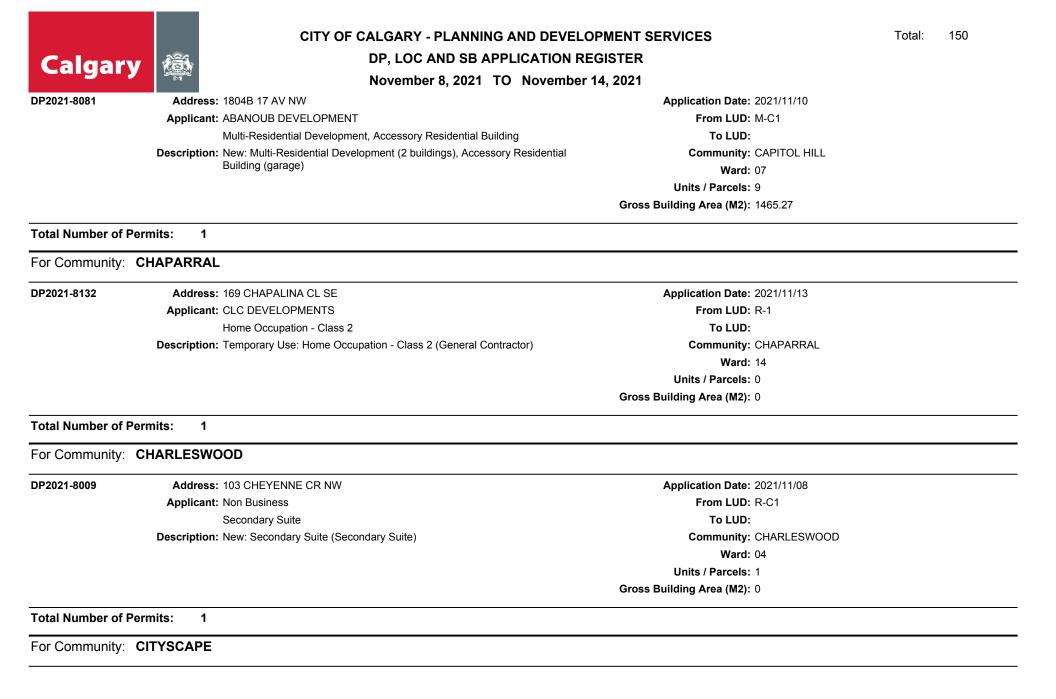

For Community: BURNS INDUSTRIAL

| Calgar          | y   DP, LOC AND SB APP     November 8, 2021, TO        | PLICATION REGISTER                       |
|-----------------|--------------------------------------------------------|------------------------------------------|
| Cargai          | November 8, 2021 TC                                    | D November 14, 2021                      |
| DP2021-8005     | Address: #C 5614 BURBANK RD SE                         | Application Date: 2021/11/08             |
|                 | Applicant: SAVE ON BOX                                 | From LUD: I-G                            |
|                 | General Industrial - Light                             | To LUD:                                  |
|                 | Description: Change of Use: General Industrial - Light | Community: BURNS INDUSTRIAL              |
|                 |                                                        | <b>Ward:</b> 09                          |
|                 |                                                        | Units / Parcels: 0                       |
|                 |                                                        | Gross Building Area (M2):                |
| P2021-8006      | Address: #C 5614 BURBANK RD SE                         | Application Date: 2021/11/08             |
|                 | Applicant: SAVE ON BOX                                 | From LUD: I-G                            |
|                 | Other                                                  | To LUD:                                  |
|                 | Description: Change of Use: Other                      | Community: BURNS INDUSTRIAL              |
|                 |                                                        | Ward: 09                                 |
|                 |                                                        | Units / Parcels: 0                       |
|                 |                                                        | Gross Building Area (M2):                |
| P2021-8007      | Address: #C 5614 BURBANK RD SE                         | Application Date: 2021/11/08             |
|                 | Applicant: SAVE ON BOX                                 | From LUD: I-G                            |
|                 | Other                                                  | To LUD:                                  |
|                 | Description: Change of Use: Other                      | Community: BURNS INDUSTRIAL              |
|                 |                                                        | <b>Ward:</b> 09                          |
|                 |                                                        | Units / Parcels: 0                       |
|                 |                                                        | Gross Building Area (M2):                |
| Fotal Number of | Permits: 3                                             |                                          |
| or Community:   | CALGARY INTERNATIONAL AIRPORT                          |                                          |
| DP2021-8041     | Address: 477 AVIATION RD NE                            | Application Date: 2021/11/09             |
|                 | Applicant: GREAT WHITE CAR WASH                        | From LUD: S-CRI                          |
|                 | Other                                                  | To LUD:                                  |
|                 | Description: Change of Use: Other                      | Community: CALGARY INTERNATIONAL AIRPORT |
|                 |                                                        | <b>Ward:</b> 05                          |
|                 |                                                        | Units / Parcels: 0                       |
|                 |                                                        | Gross Building Area (M2):                |
| otal Number of  | Permits: 1                                             |                                          |
|                 | CAPITOL HILL                                           |                                          |