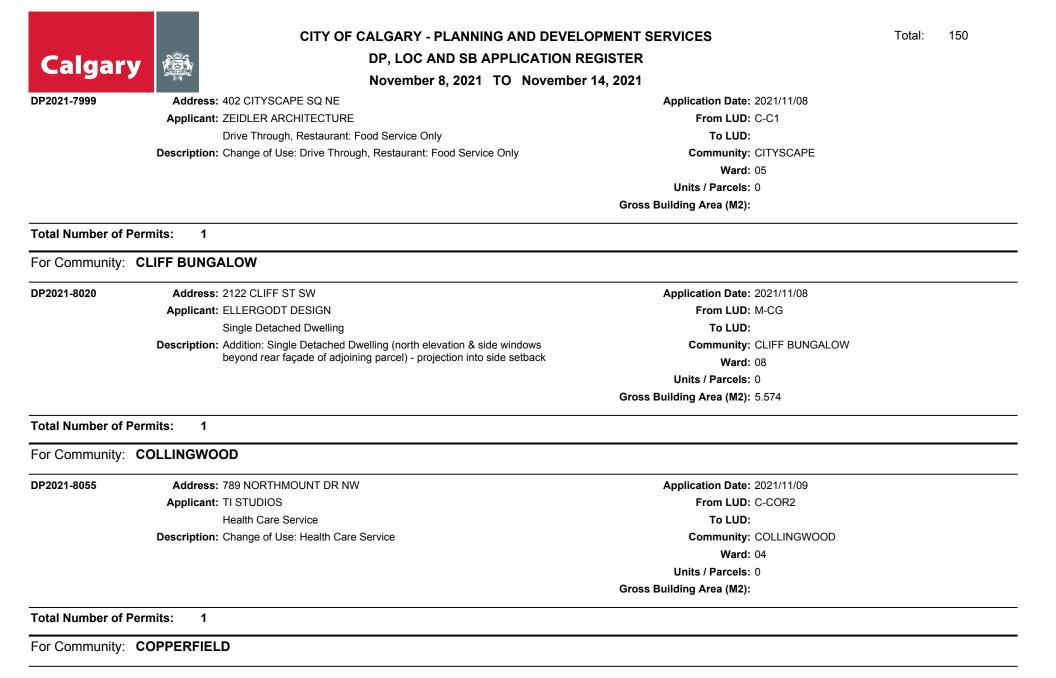

**DP, LOC AND SB APPLICATION REGISTER** 

November 8, 2021 TO November 14, 2021

DP2021-8125

Address: 152 COPPERFIELD GR SE

1

1

1

Applicant: PRETTY LITTLE YOU Home Occupation - Class 2

**Description:** Temporary Use: Home Occupation - Class 2 (Tattoo Parlour)

Application Date: 2021/11/12 From LUD: R-1N To LUD: Community: COPPERFIELD Ward: 12 Units / Parcels: 0

Gross Building Area (M2): 0

### Total Number of Permits: