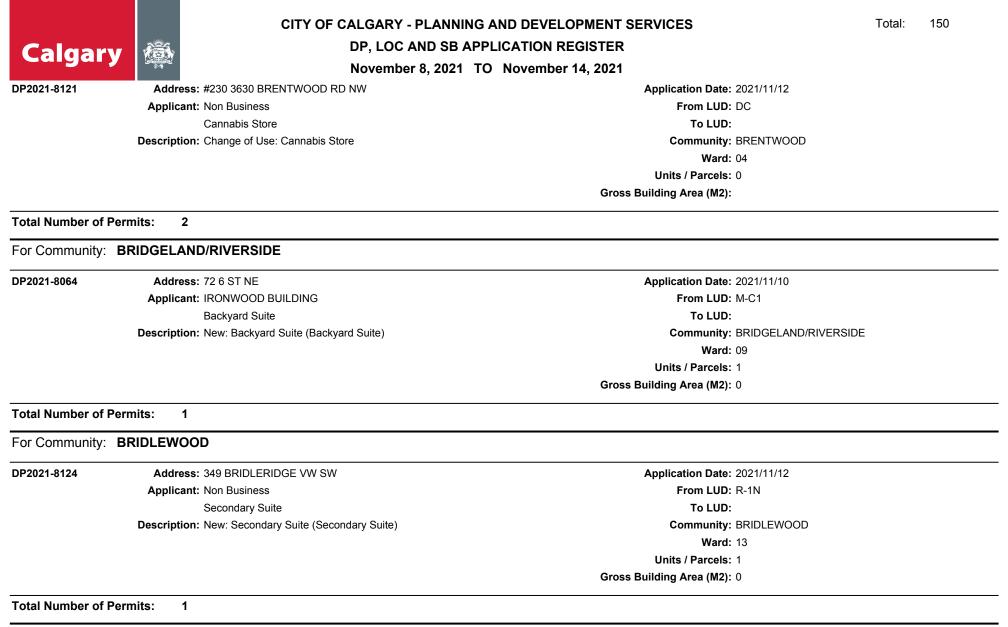

#### For Community: ALBERT PARK/RADISSON HEIGHTS DP2021-8053 Address: 2719 11 AV SE Application Date: 2021/11/09 Applicant: Non Business From LUD: R-C2 To LUD: Secondary Suite Description: New: Secondary Suite (New: Secondary Suite (existing - basement) -Community: ALBERT PARK/RADISSON HEIGHTS AVPA) - suite located in avpa Ward: 09 Units / Parcels: 1 Gross Building Area (M2): 0 **Total Number of Permits:** 1 For Community: ALTADORE SB2021-0424 Address: 4512 17 ST SW Application Date: 2021/11/09 From LUD: R-C2 Applicant: ALPHA GEOMATICS Semi Detached Dwelling(s) To LUD: Description: Subdivision by Instrument - ALTADORE - Section 5C CNJ **Community: ALTADORE** DEVELOPMENTS Ward: 08 Units / Parcels: 2 Gross Building Area (M2): .058 Total Number of Permits: 1 For Community: ARBOUR LAKE DP2021-8016 Address: 310 ARBOUR CREST DR NW Application Date: 2021/11/08 Applicant: GLOBAL RAYMAC SURVEYING & ENGINEERING From LUD: R-C1 To LUD: deck Community: ARBOUR LAKE Description: Relaxation: deck (existing) - projection into side setback Ward: 02 Units / Parcels: 0 Gross Building Area (M2): DP2021-8032 Address: 159 ARBOUR STONE RI NW Application Date: 2021/11/08 Applicant: Non Business From LUD: R-C1 Secondary Suite To LUD: Description: New: Secondary Suite (basement) Community: ARBOUR LAKE Ward: 02 Units / Parcels: 1

**DP, LOC AND SB APPLICATION REGISTER** 

November 8, 2021 TO November 14, 2021

DP2021-8093

Address: 96 ARBOUR CREST DR NW

3

Applicant: Non Business Secondary Suite

Description: New: Secondary Suite (Secondary Suite)

Application Date: 2021/11/11 From LUD: R-C1 To LUD: Community: ARBOUR LAKE Ward: 02 Units / Parcels: 1 Gross Building Area (M2): 0

Total Number of Permits:

For Community: AUBURN BAY DP2021-8013 Address: 231 AUBURN GLEN DR SE Application Date: 2021/11/08 Applicant: Non Business From LUD: R-1N To LUD: Secondary Suite Description: New: Secondary Suite (basement) Community: AUBURN BAY Ward: 12 Units / Parcels: 1 Gross Building Area (M2): 83.9816 Address: 269 AUBURN MEADOWS BV SE DP2021-8018 Application Date: 2021/11/08 From LUD: R-1N Applicant: LIGHT AND SWEET Home Occupation - Class 2 To LUD: Description: Temporary Use: Home Occupation - Class 2 (Catering) Community: AUBURN BAY Ward: 12 Units / Parcels: 0 Gross Building Area (M2): 0 Total Number of Permits: 2 For Community: BANKVIEW DP2021-8118 Address: #101 2214 14A ST SW Application Date: 2021/11/12 Applicant: ENTUITIVE From LUD: M-C2