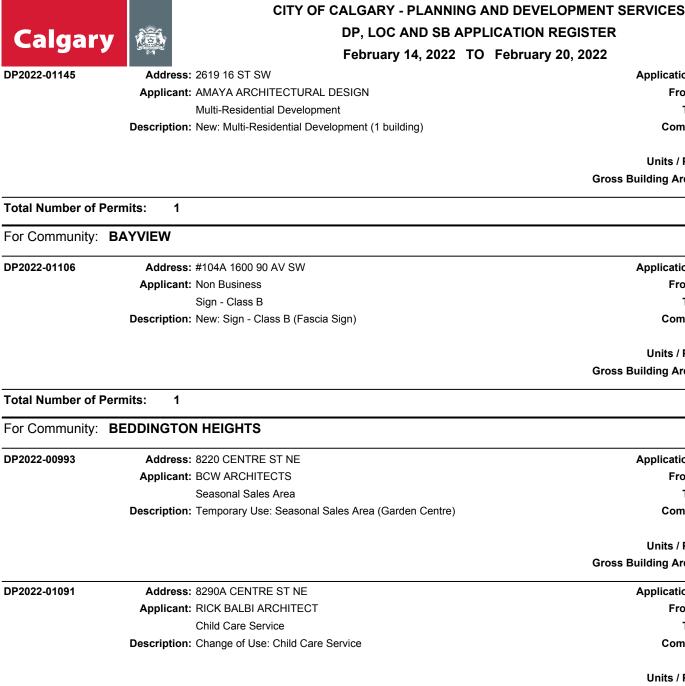

### For Community: ACADIA

| DP2022-00985                                                       | Address: 8818 MACLEOD TR SE                                                                                                                                                                                    | Application Date: 2022/02/14                                                                                                                                                                                                                 |  |
|--------------------------------------------------------------------|----------------------------------------------------------------------------------------------------------------------------------------------------------------------------------------------------------------|----------------------------------------------------------------------------------------------------------------------------------------------------------------------------------------------------------------------------------------------|--|
|                                                                    | Applicant: BCW ARCHITECTS                                                                                                                                                                                      | From LUD: C-C2                                                                                                                                                                                                                               |  |
|                                                                    | Seasonal Sales Area                                                                                                                                                                                            | To LUD:                                                                                                                                                                                                                                      |  |
|                                                                    | Description: Temporary Use: Seasonal Sales Area (Garden Centre)                                                                                                                                                | Community: ACADIA                                                                                                                                                                                                                            |  |
|                                                                    |                                                                                                                                                                                                                | Ward: 11                                                                                                                                                                                                                                     |  |
|                                                                    |                                                                                                                                                                                                                | Units / Parcels: 0                                                                                                                                                                                                                           |  |
|                                                                    |                                                                                                                                                                                                                | Gross Building Area (M2):                                                                                                                                                                                                                    |  |
| DP2022-01053                                                       | Address: #1D 8330 MACLEOD TR SE                                                                                                                                                                                | Application Date: 2022/02/16                                                                                                                                                                                                                 |  |
|                                                                    | Applicant: Non Business                                                                                                                                                                                        | From LUD: C-COR3                                                                                                                                                                                                                             |  |
|                                                                    | Take Out Food Service                                                                                                                                                                                          | To LUD:                                                                                                                                                                                                                                      |  |
|                                                                    | Description: Change of Use: Take Out Food Service                                                                                                                                                              | Community: ACADIA                                                                                                                                                                                                                            |  |
|                                                                    |                                                                                                                                                                                                                | <b>Ward:</b> 11                                                                                                                                                                                                                              |  |
|                                                                    |                                                                                                                                                                                                                | Units / Parcels: 0                                                                                                                                                                                                                           |  |
|                                                                    |                                                                                                                                                                                                                | One and Desil diam of Anna (MAO):                                                                                                                                                                                                            |  |
|                                                                    |                                                                                                                                                                                                                | Gross Building Area (M2):                                                                                                                                                                                                                    |  |
| Total Number of F                                                  |                                                                                                                                                                                                                | Gross Building Area (M2):                                                                                                                                                                                                                    |  |
|                                                                    |                                                                                                                                                                                                                | Gross Building Area (M2):                                                                                                                                                                                                                    |  |
| For Community:                                                     |                                                                                                                                                                                                                | Application Date: 2022/02/14                                                                                                                                                                                                                 |  |
| For Community:                                                     | ALTADORE                                                                                                                                                                                                       |                                                                                                                                                                                                                                              |  |
| For Community:                                                     | ALTADORE<br>Address: 5003 14A ST SW                                                                                                                                                                            | Application Date: 2022/02/14                                                                                                                                                                                                                 |  |
| For Community:                                                     | ALTADORE<br>Address: 5003 14A ST SW<br>Applicant: LIGHTHOUSE STUDIOS                                                                                                                                           | Application Date: 2022/02/14<br>From LUD: R-C1                                                                                                                                                                                               |  |
| For Community:                                                     | ALTADORE Address: 5003 14A ST SW Applicant: LIGHTHOUSE STUDIOS Single Detached Dwelling                                                                                                                        | Application Date: 2022/02/14<br>From LUD: R-C1<br>To LUD:                                                                                                                                                                                    |  |
| For Community:                                                     | ALTADORE Address: 5003 14A ST SW Applicant: LIGHTHOUSE STUDIOS Single Detached Dwelling                                                                                                                        | Application Date: 2022/02/14<br>From LUD: R-C1<br>To LUD:<br>Community: ALTADORE                                                                                                                                                             |  |
| For Community:                                                     | ALTADORE Address: 5003 14A ST SW Applicant: LIGHTHOUSE STUDIOS Single Detached Dwelling                                                                                                                        | Application Date: 2022/02/14<br>From LUD: R-C1<br>To LUD:<br>Community: ALTADORE<br>Ward: 08                                                                                                                                                 |  |
| For Community:<br>DP2022-01013                                     | ALTADORE Address: 5003 14A ST SW Applicant: LIGHTHOUSE STUDIOS Single Detached Dwelling                                                                                                                        | Application Date: 2022/02/14<br>From LUD: R-C1<br>To LUD:<br>Community: ALTADORE<br>Ward: 08<br>Units / Parcels: 1                                                                                                                           |  |
| For Community:<br>DP2022-01013                                     | ALTADORE<br>Address: 5003 14A ST SW<br>Applicant: LIGHTHOUSE STUDIOS<br>Single Detached Dwelling<br>Description: New: Single Detached Dwelling                                                                 | Application Date: 2022/02/14<br>From LUD: R-C1<br>To LUD:<br>Community: ALTADORE<br>Ward: 08<br>Units / Parcels: 1<br>Gross Building Area (M2): 293.2853                                                                                     |  |
| For Community:<br>DP2022-01013                                     | Address: 5003 14A ST SW<br>Applicant: LIGHTHOUSE STUDIOS<br>Single Detached Dwelling<br>Description: New: Single Detached Dwelling<br>Address: 2008 41 AV SW                                                   | Application Date: 2022/02/14<br>From LUD: R-C1<br>To LUD:<br>Community: ALTADORE<br>Ward: 08<br>Units / Parcels: 1<br>Gross Building Area (M2): 293.2853<br>Application Date: 2022/02/16                                                     |  |
| For Community:<br>DP2022-01013                                     | ALTADORE Address: 5003 14A ST SW Applicant: LIGHTHOUSE STUDIOS Single Detached Dwelling Description: New: Single Detached Dwelling Address: 2008 41 AV SW Applicant: JONES GEOMATICS                           | Application Date: 2022/02/14<br>From LUD: R-C1<br>To LUD:<br>Community: ALTADORE<br>Ward: 08<br>Units / Parcels: 1<br>Gross Building Area (M2): 293.2853<br>Application Date: 2022/02/16<br>From LUD: R-C2                                   |  |
| For Community:<br>DP2022-01013                                     | ALTADORE Address: 5003 14A ST SW Applicant: LIGHTHOUSE STUDIOS Single Detached Dwelling Description: New: Single Detached Dwelling Address: 2008 41 AV SW Applicant: JONES GEOMATICS Semi Detached Dwelling(s) | Application Date: 2022/02/14<br>From LUD: R-C1<br>To LUD:<br>Community: ALTADORE<br>Ward: 08<br>Units / Parcels: 1<br>Gross Building Area (M2): 293.2853<br>Application Date: 2022/02/16<br>From LUD: R-C2<br>To LUD:                        |  |
| Total Number of F<br>For Community:<br>DP2022-01013<br>SB2022-0079 | ALTADORE Address: 5003 14A ST SW Applicant: LIGHTHOUSE STUDIOS Single Detached Dwelling Description: New: Single Detached Dwelling Address: 2008 41 AV SW Applicant: JONES GEOMATICS Semi Detached Dwelling(s) | Application Date: 2022/02/14<br>From LUD: R-C1<br>To LUD:<br>Community: ALTADORE<br>Ward: 08<br>Units / Parcels: 1<br>Gross Building Area (M2): 293.2853<br>Application Date: 2022/02/16<br>From LUD: R-C2<br>To LUD:<br>Community: ALTADORE |  |

|              | CITY OF CALGARY - PLANNING AND DEVEL                                               |                                | Total: | 197 |
|--------------|------------------------------------------------------------------------------------|--------------------------------|--------|-----|
| Calgary      | DP, LOC AND SB APPLICATION F                                                       | REGISTER                       |        |     |
|              | February 14, 2022 TO February                                                      | 20, 2022                       |        |     |
| B2022-0080   | Address: 2049 46 AV SW                                                             | Application Date: 2022/02/16   |        |     |
|              | Applicant: JONES GEOMATICS                                                         | From LUD: R-C2                 |        |     |
|              | Semi Detached Dwelling(s)                                                          | To LUD:                        |        |     |
|              | Description: Subdivision by Instrument - ALTADORE - Section 5C                     | Community: ALTADORE            |        |     |
|              |                                                                                    | <b>Ward:</b> 08                |        |     |
|              |                                                                                    | Units / Parcels: 2             |        |     |
|              |                                                                                    | Gross Building Area (M2): .057 |        |     |
| B2022-0081   | Address: 3924 17 ST SW                                                             | Application Date: 2022/02/16   |        |     |
|              | Applicant: JONES GEOMATICS                                                         | From LUD: R-C2                 |        |     |
|              | Semi Detached Dwelling(s)                                                          | To LUD:                        |        |     |
|              | Description: Tentative Plan - Residential - Inner City - ALTADORE - Section 5C     | Community: ALTADORE            |        |     |
|              |                                                                                    | <b>Ward:</b> 08                |        |     |
|              |                                                                                    | Units / Parcels: 2             |        |     |
|              |                                                                                    | Gross Building Area (M2): .058 |        |     |
| B2022-0082   | Address: 5012 21 ST SW                                                             | Application Date: 2022/02/16   |        |     |
|              | Applicant: JONES GEOMATICS                                                         | From LUD: R-C2                 |        |     |
|              | Semi Detached Dwelling(s)                                                          | To LUD:                        |        |     |
|              | Description: Subdivision by Instrument - ALTADORE - Section 5C                     | Community: ALTADORE            |        |     |
|              |                                                                                    | <b>Ward:</b> 08                |        |     |
|              |                                                                                    | Units / Parcels: 2             |        |     |
|              |                                                                                    | Gross Building Area (M2): .07  |        |     |
| B2022-0088   | Address: 3911 17 ST SW                                                             | Application Date: 2022/02/17   |        |     |
|              | Applicant: JONES GEOMATICS                                                         | From LUD: R-C2                 |        |     |
|              | Single Detached Dwelling(s)                                                        | To LUD:                        |        |     |
|              | Description: Subdivision by Instrument - ALTADORE - Section 5C                     | Community: ALTADORE            |        |     |
|              |                                                                                    | <b>Ward:</b> 08                |        |     |
|              |                                                                                    | Units / Parcels: 2             |        |     |
|              |                                                                                    | Gross Building Area (M2): .058 |        |     |
| DP2022-01118 | Address: 4506 16 ST SW                                                             | Application Date: 2022/02/18   |        |     |
|              | Applicant: NEXT ARCHITECTURE                                                       | From LUD: R-C1                 |        |     |
|              | School Authority - School                                                          | To LUD:                        |        |     |
|              | Description: Changes to Site Plan: School Authority - School (parking & landscape) | Community: ALTADORE            |        |     |
|              |                                                                                    | <b>Ward:</b> 08                |        |     |
|              |                                                                                    | Units / Parcels: 0             |        |     |
|              |                                                                                    | Gross Building Area (M2):      |        |     |

#### For Community: ALYTH/BONNYBROOK

| DP2022-00997    | Address: 1235 26 AV SE                                                            | Application Date: 2022/02/14    |
|-----------------|-----------------------------------------------------------------------------------|---------------------------------|
|                 | Applicant: QUANTUMPLACE DEVELOPMENTS                                              | From LUD: DC                    |
|                 | Other                                                                             | To LUD:                         |
|                 | Description: Changes to Site Plan: Multi-Use Commercial (parking reconfiguration) | Community: ALYTH/BONNYBROOK     |
|                 |                                                                                   | <b>Ward:</b> 09                 |
|                 |                                                                                   | Units / Parcels: 0              |
|                 |                                                                                   | Gross Building Area (M2):       |
| DP2022-01026    | Address: #4 4035 OGDEN RD SE                                                      | Application Date: 2022/02/15    |
|                 | Applicant: Non Business                                                           | From LUD: I-R                   |
|                 | Vehicle Sales - Minor                                                             | To LUD:                         |
|                 | Description: Change of Use: Vehicle Sales - Minor                                 | Community: ALYTH/BONNYBROOK     |
|                 |                                                                                   | <b>Ward:</b> 09                 |
|                 |                                                                                   | Units / Parcels: 0              |
|                 |                                                                                   | Gross Building Area (M2):       |
| Total Number of | Permits: 2                                                                        |                                 |
| For Community:  | AMBLETON                                                                          |                                 |
| SB2022-0089     | Address: 2000 144 AV NW                                                           | Application Date: 2022/02/18    |
|                 | Applicant: Non Business                                                           | From LUD: R-G, M-1, S-SPR       |
|                 | Other Single Detached Dwellings; Multi-family                                     | To LUD:                         |
|                 | Description: Tentative Plan - No Outline Plan - AMBLETON 4 - Section 5NN Qualico  | Community: AMBLETON             |
|                 | Developments West Ltd.                                                            | Ward: 02                        |
|                 |                                                                                   | Units / Parcels: 133            |
|                 |                                                                                   | Gross Building Area (M2): 4.583 |

For Community: **BANKVIEW** 

197 Total:

Application Date: 2022/02/18 From LUD: M-C2 To LUD: Community: BANKVIEW

Ward: 08

Units / Parcels: 4

Gross Building Area (M2): 1165.895

Application Date: 2022/02/18 From LUD: C-C2 To LUD: Community: BAYVIEW Ward: 11 Units / Parcels: 0 Gross Building Area (M2):

> Application Date: 2022/02/14 From LUD: C-C2 To LUD: Community: BEDDINGTON HEIGHTS

Ward: 04

Units / Parcels: 0

Gross Building Area (M2):

Application Date: 2022/02/17 From LUD: C-N2 To LUD: **Community: BEDDINGTON HEIGHTS** Ward: 04 Units / Parcels: 0 Gross Building Area (M2):

**Total Number of Permits:** 2

DP, LOC AND SB APPLICATION REGISTER

February 14, 2022 TO February 20, 2022

| SB2022-0073     | Address: 19600 SHERIFF KING ST SW                                           | Application Date: 2022/02/14      |  |
|-----------------|-----------------------------------------------------------------------------|-----------------------------------|--|
|                 | Applicant: Non Business                                                     | From LUD: C-C1, M-1               |  |
|                 | Other Commercial and Multi Family                                           | To LUD:                           |  |
|                 | Description: Tentative Plan - Conforming - BELMONT 12 - Section 15SS Anthem | Community: BELMONT                |  |
|                 | United                                                                      | Ward: 13                          |  |
|                 |                                                                             | Units / Parcels: 2                |  |
|                 |                                                                             | Gross Building Area (M2): 4.004   |  |
| DP2022-01011    | Address: 46 BELMONT GD SW                                                   | Application Date: 2022/02/14      |  |
|                 | Applicant: Non Business                                                     | From LUD: R-1N                    |  |
|                 | Secondary Suite                                                             | To LUD:                           |  |
|                 | Description: New: Secondary Suite (basement)                                | Community: BELMONT                |  |
|                 |                                                                             | <b>Ward:</b> 13                   |  |
|                 |                                                                             | Units / Parcels: 1                |  |
|                 |                                                                             | Gross Building Area (M2):         |  |
| DP2022-01111    | Address: 66 BELMONT CR SW                                                   | Application Date: 2022/02/18      |  |
|                 | Applicant: CEDARGLEN GROUP (THE)                                            | From LUD: R-1N                    |  |
|                 | Secondary Suite                                                             | To LUD:                           |  |
|                 | Description: New: Secondary Suite (basement)                                | Community: BELMONT                |  |
|                 |                                                                             | Ward: 13                          |  |
|                 |                                                                             | Units / Parcels: 1                |  |
|                 |                                                                             | Gross Building Area (M2): 57.5051 |  |
| DP2022-01114    | Address: 50 BELMONT CR SW                                                   | Application Date: 2022/02/18      |  |
|                 | Applicant: CEDARGLEN GROUP (THE)                                            | From LUD: R-1N                    |  |
|                 | Secondary Suite                                                             | To LUD:                           |  |
|                 | Description: New: Secondary Suite (basement)                                | Community: BELMONT                |  |
|                 |                                                                             | <b>Ward:</b> 13                   |  |
|                 |                                                                             | Units / Parcels: 1                |  |
|                 |                                                                             | Gross Building Area (M2): 55.8329 |  |
| Total Number of | Permits: 4                                                                  |                                   |  |
|                 |                                                                             |                                   |  |