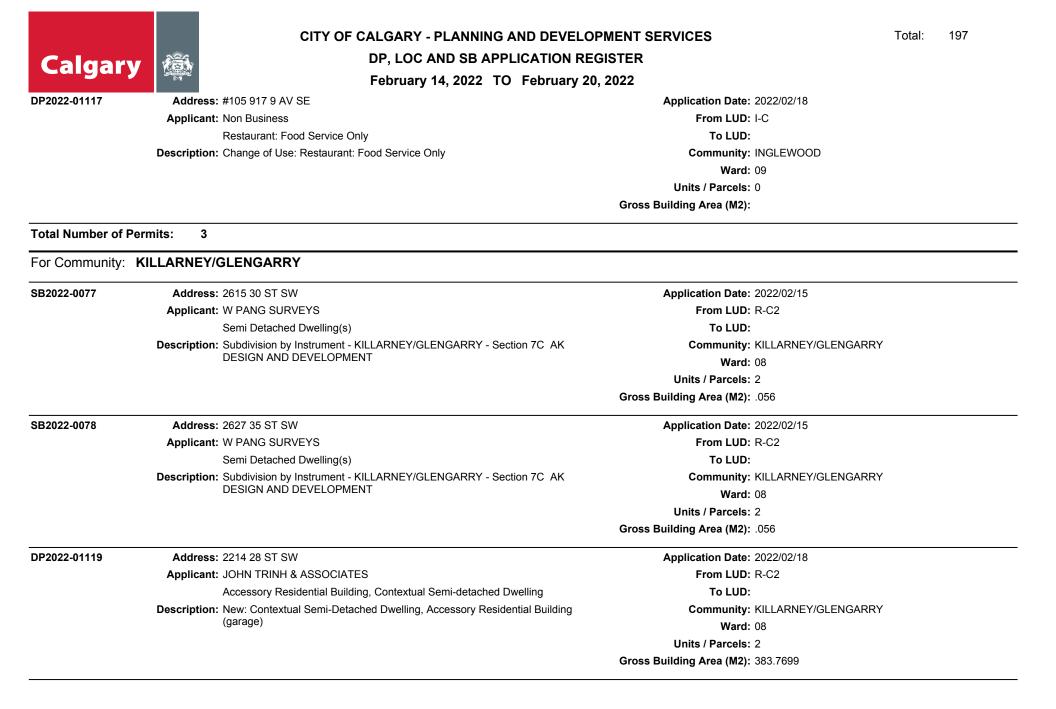

Total: 197

DP, LOC AND SB APPLICATION REGISTER

February 14, 2022 TO February 20, 2022