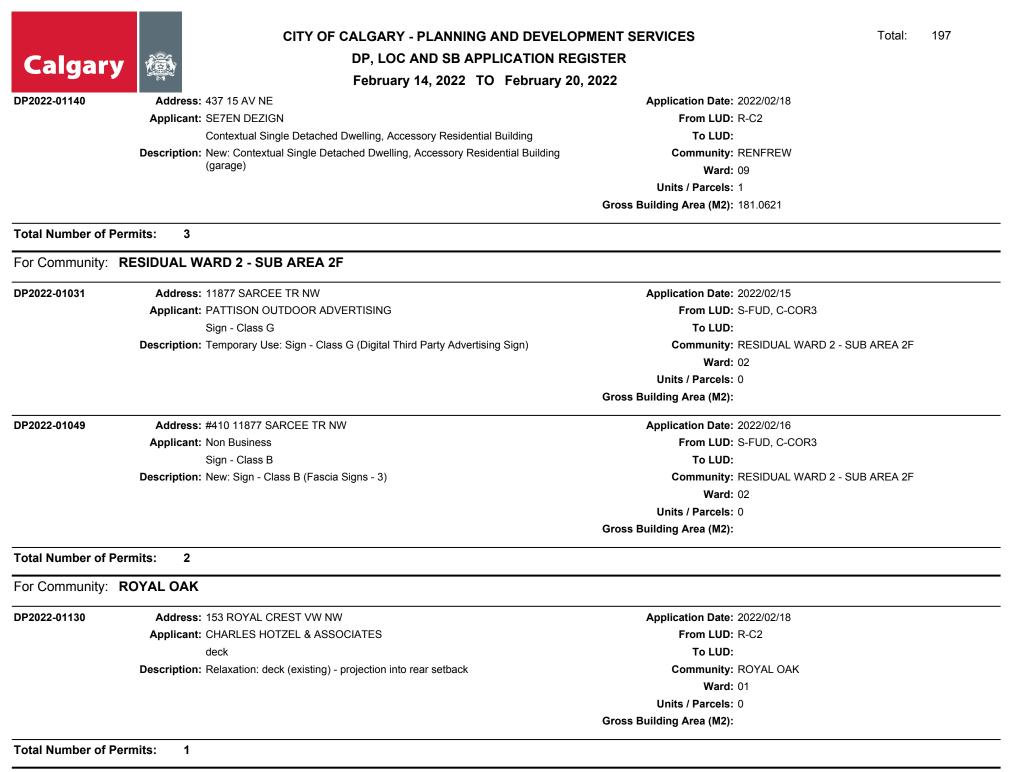

Total: 197

DP, LOC AND SB APPLICATION REGISTER

February 14, 2022 TO February 20, 2022