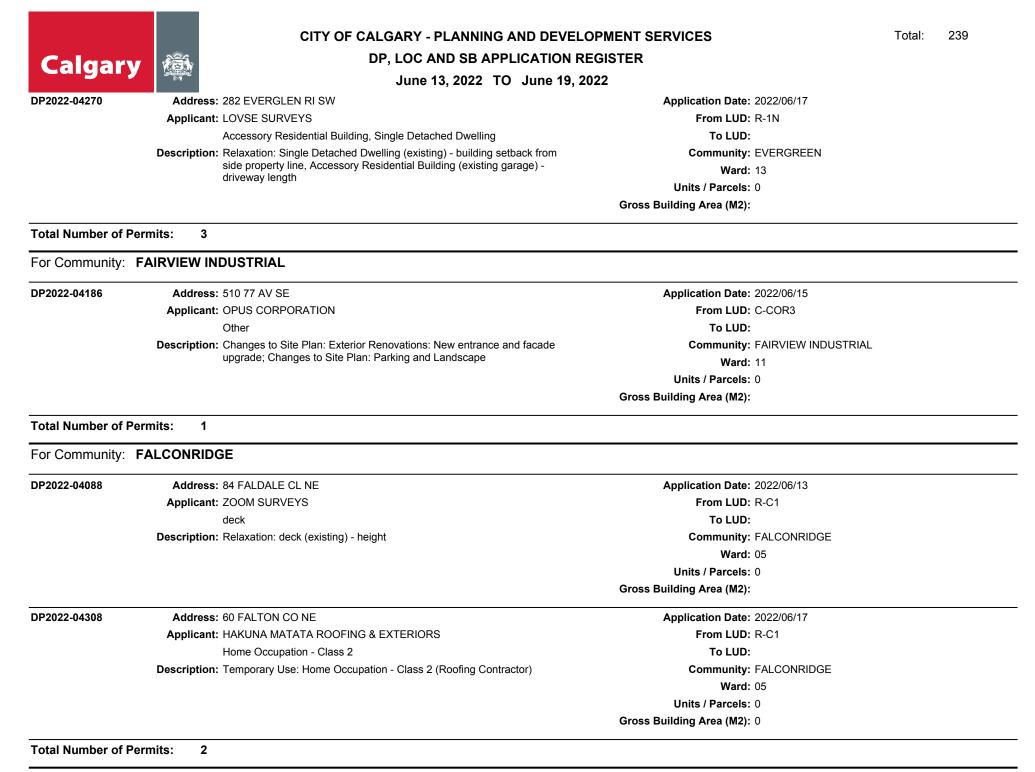

|                    |              | CITY OF CALGARY - PLANNING AND DEVELO                                             |                                   | Total:   | 239 |
|--------------------|--------------|-----------------------------------------------------------------------------------|-----------------------------------|----------|-----|
|                    | ~~~~         |                                                                                   |                                   | i otali. | 200 |
| Calgary            |              | DP, LOC AND SB APPLICATION RE                                                     |                                   |          |     |
|                    |              | June 13, 2022 TO June 19, 20                                                      | 22                                |          |     |
| DP2022-04262       | Address:     | 19 EVANSPARK TC NW                                                                | Application Date: 2022/06/17      |          |     |
|                    | Applicant:   | Non Business                                                                      | From LUD: R-1                     |          |     |
|                    |              | Single Detached Dwelling                                                          | To LUD:                           |          |     |
|                    | Description: | Addition: Single Detached Dwelling (Main and 2nd Floor Rear) - projection         | Community: EVANSTON               |          |     |
|                    |              | into rear setback; Balcony - projection depth and projection into rear<br>setback | <b>Ward:</b> 02                   |          |     |
|                    |              | Sciback                                                                           | Units / Parcels: 0                |          |     |
|                    |              |                                                                                   | Gross Building Area (M2): 25.8262 |          |     |
| SB2022-0290        | Address:     | 75 EVANSCREST CM NW                                                               | Application Date: 2022/06/17      |          |     |
|                    | Applicant:   | TRONNES SURVEYS                                                                   | From LUD: M-G                     |          |     |
|                    |              | Multi Family                                                                      | To LUD:                           |          |     |
|                    | Description: | Tentative Plan - Conforming (Bare Land Condominium) - EVANSTON -                  | Community: EVANSTON               |          |     |
|                    |              | Section 32N Streetside Development Corporation                                    | <b>Ward:</b> 02                   |          |     |
|                    |              |                                                                                   | Units / Parcels: 79               |          |     |
|                    |              |                                                                                   | Gross Building Area (M2): 1.46    |          |     |
| Total Number of Pe | ermits: 2    |                                                                                   |                                   |          |     |
| For Community:     | EVERGREEN    |                                                                                   |                                   |          |     |
| DP2022-04087       | Address:     | 116 EVERWILLOW PA SW                                                              | Application Date: 2022/06/13      |          |     |
|                    | Applicant:   | Non Business                                                                      | From LUD: R-1N                    |          |     |
|                    |              | deck                                                                              | To LUD:                           |          |     |
|                    | Description: | Relaxation: deck (existing) - projection into side & rear setback                 | Community: EVERGREEN              |          |     |
|                    |              |                                                                                   | <b>Ward:</b> 13                   |          |     |
|                    |              |                                                                                   | Units / Parcels: 0                |          |     |
|                    |              |                                                                                   | Gross Building Area (M2):         |          |     |

DP2022-04222

Address: 133 EVERWOODS CO SW Applicant: ZOOM SURVEYS

deck

Description: Relaxation: deck (existing) - projection into rear setback

Gross Building Area (M2):

Application Date: 2022/06/16 From LUD: R-1N To LUD: Community: EVERGREEN Ward: 13 Units / Parcels: 0

#### Gross Building Area (M2):

**DP, LOC AND SB APPLICATION REGISTER** 

June 13, 2022 TO June 19, 2022

| DP2022-04290      | Address: 15979 BO       | W BOTTOM TR SE                                                 | Application Date: 2022/06/17 |  |
|-------------------|-------------------------|----------------------------------------------------------------|------------------------------|--|
|                   | Applicant: MTA URB      | AN DESIGN ARCHITECTURE INTERIOR DESIGN                         | From LUD: S-R                |  |
|                   |                         |                                                                | To LUD:                      |  |
|                   | Description: Exterior R | enovations: Exterior Renovations: Museum (refurbish building   | Community: FISH CREEK PARK   |  |
|                   | facade); C              | hanges to Site Plan: Museum (landscape)                        | <b>Ward:</b> 14              |  |
|                   |                         |                                                                | Units / Parcels: 0           |  |
|                   |                         |                                                                | Gross Building Area (M2):    |  |
| otal Number of F  | Permits: 1              |                                                                |                              |  |
| or Community:     | FOOTHILLS               |                                                                |                              |  |
| P2022-04195       | Address: 5150 76 A      | V SE                                                           | Application Date: 2022/06/15 |  |
|                   | Applicant: Non Busin    | ess                                                            | From LUD: I-G                |  |
|                   | Sign - Clas             | ss B                                                           | To LUD:                      |  |
|                   | Description: New: Sign  | - Class B (Fascia Sign)                                        | Community: FOOTHILLS         |  |
|                   |                         |                                                                | <b>Ward:</b> 09              |  |
|                   |                         |                                                                | Units / Parcels: 0           |  |
|                   |                         |                                                                | Gross Building Area (M2):    |  |
| P2022-04212       | Address: #B 4441 7      | 6 AV SE                                                        | Application Date: 2022/06/16 |  |
|                   | Applicant: Non Busin    | ess                                                            | From LUD: I-G                |  |
|                   | Sign - Clas             | as B                                                           | To LUD:                      |  |
|                   | Description: New: Sign  | - Class B (Fascia Signs - 2)                                   | Community: FOOTHILLS         |  |
|                   |                         |                                                                | <b>Ward:</b> 09              |  |
|                   |                         |                                                                | Units / Parcels: 0           |  |
|                   |                         |                                                                | Gross Building Area (M2):    |  |
| Fotal Number of F | ermits: 2               |                                                                |                              |  |
| For Community:    | FOREST HEIGHTS          |                                                                |                              |  |
| P2022-04185       | Address: 4651 MEM       | IORIAL DR SE                                                   | Application Date: 2022/06/15 |  |
|                   | Applicant: ENTUITIV     | E                                                              | From LUD: R-C2               |  |
|                   | Semi-deta               | ched Dwelling                                                  | To LUD:                      |  |
|                   | Description: Exterior R | enovations: Semi-detached Dwelling (refurbish building facade) | Community: FOREST HEIGHTS    |  |
|                   |                         |                                                                | <b>Ward:</b> 09              |  |
|                   |                         |                                                                | Units / Parcels: 0           |  |
|                   |                         |                                                                | Gross Building Area (M2):    |  |