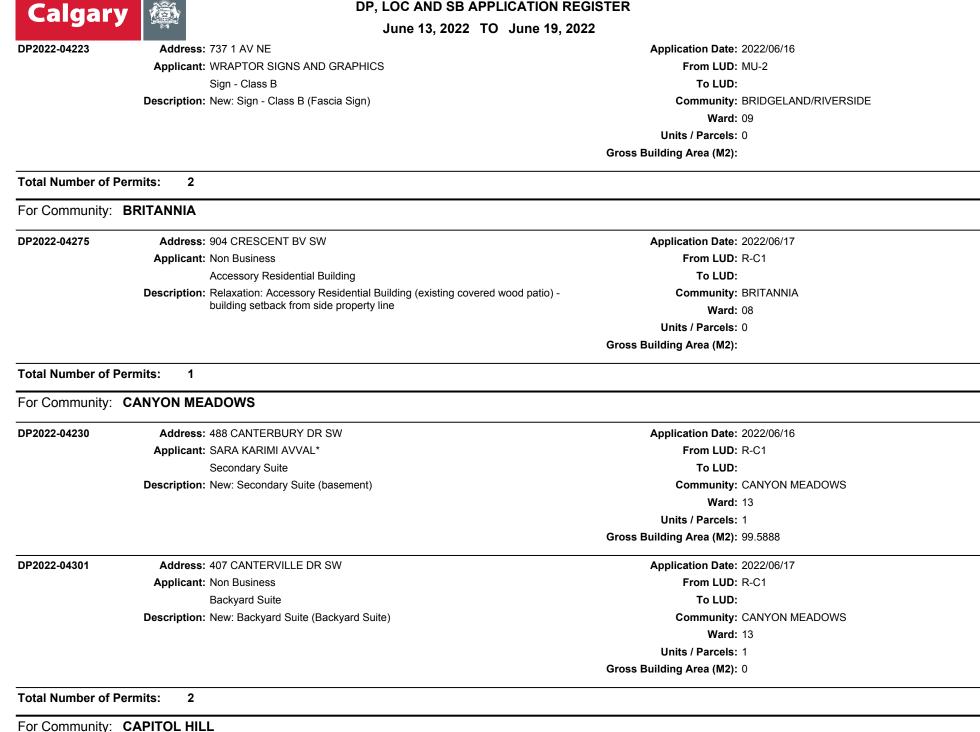

#### For Community: ALBERT PARK/RADISSON HEIGHTS

DP2022-04166

Address: 3211 RIEL PL SE Applicant: MAXICOOL LUBE ENTERPRISE Home Occupation - Class 2 Description: Temporary Use: Home Occupation - Class 2 (Mechanic) Application Date: 2022/06/14 From LUD: R-C1 To LUD: Community: ALBERT PARK/RADISSON HEIGHTS Ward: 09 Units / Parcels: 0 Gross Building Area (M2):

# Total Number of Permits: 1

For Community: ALTADORE

SB2022-0282 Address: 4916 22 ST SW Applicant: TOTAL GEOMA

Applicant: TOTAL GEOMATICS & CONSULTING Semi Detached Dwelling(s) Description: Subdivision by Instrument - ALTADORE - Section 5C Chandan Homes Application Date: 2022/06/14 From LUD: R-C2 To LUD: Community: ALTADORE Ward: 08 Units / Parcels: 2 Gross Building Area (M2): .056

Total Number of Permits:

For Community: ALYTH/BONNYBROOK

1

Address: 4500 15 ST SE Applicant: ROBERT ELSWORTHY ARCHITECTURE Office

Description: Temporary Use: Office (5 years)

# Application Date: 2022/06/13 From LUD: S-CRI To LUD: Community: ALYTH/BONNYBROOK

Ward: 09

Units / Parcels: 0

Gross Building Area (M2): 223

DP2022-04234

DP2022-04126

Address: 3005 OGDEN RD SE Applicant: AMR DESIGN WORKS General Industrial - Light Description: New: General Industrial - Light Application Date: 2022/06/16

From LUD: I-G To LUD:

Community: ALYTH/BONNYBROOK

Ward: 09

Units / Parcels: 0

Gross Building Area (M2): 251.08083

**DP, LOC AND SB APPLICATION REGISTER** 

June 13, 2022 TO June 19, 2022

Total: 239