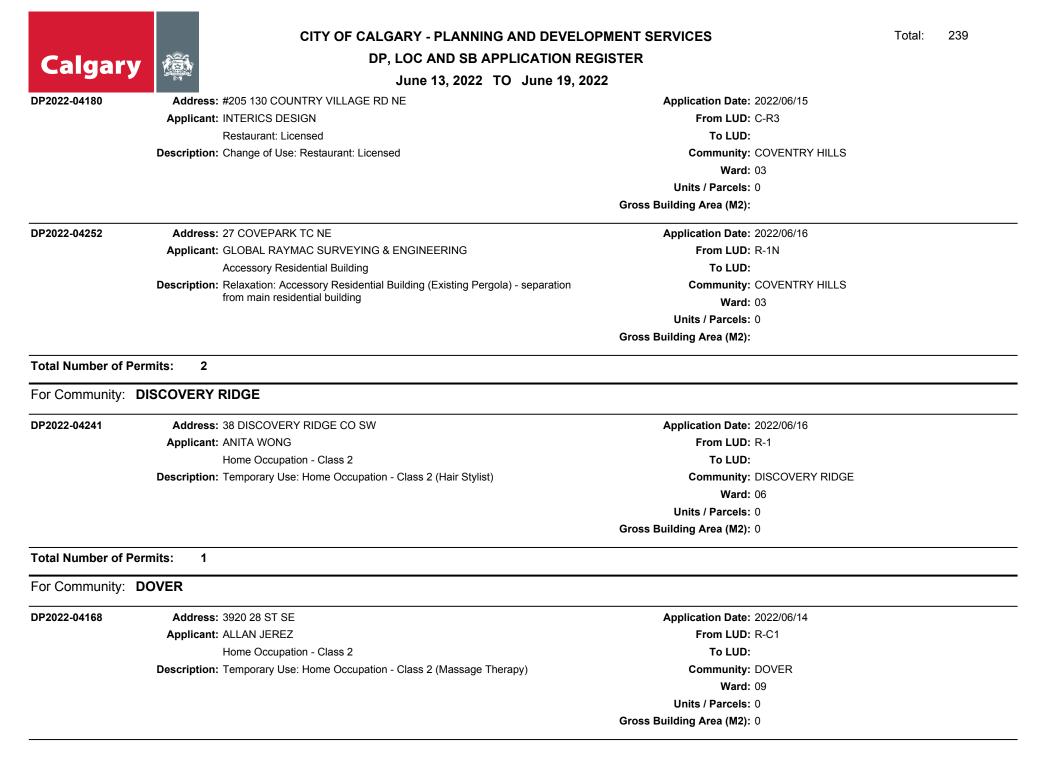

DP, LOC AND SB APPLICATION REGISTER

June 13, 2022 TO June 19, 2022

| DP2022-04098      | Address: 40 CITYSIDE GV NE                                                              | Application Date: 2022/06/13 |
|-------------------|-----------------------------------------------------------------------------------------|------------------------------|
|                   | Applicant: MONI BEAUTY SALON                                                            | From LUD: DC                 |
|                   | Home Occupation - Class 2                                                               | To LUD:                      |
|                   | Description: Temporary Use: Home Occupation - Class 2 (Esthetics)                       | Community: CITYSCAPE         |
|                   |                                                                                         | <b>Ward:</b> 05              |
|                   |                                                                                         | Units / Parcels: 0           |
|                   |                                                                                         | Gross Building Area (M2): 0  |
| P2022-04171       | Address: 10360 CITYSCAPE DR NE                                                          | Application Date: 2022/06/14 |
|                   | Applicant: FOOTHILLS LOGISTICS                                                          | From LUD: DC                 |
|                   | Home Occupation - Class 2                                                               | To LUD:                      |
|                   | Description: Temporary Use: Home Occupation - Class 2 (Courier Service)                 | Community: CITYSCAPE         |
|                   |                                                                                         | <b>Ward:</b> 05              |
|                   |                                                                                         | Units / Parcels: 0           |
|                   |                                                                                         | Gross Building Area (M2): 0  |
| P2022-04280       | Address: 111 CITYSCAPE ST NE                                                            | Application Date: 2022/06/17 |
|                   | Applicant: Non Business                                                                 | From LUD: DC                 |
|                   | Accessory Residential Building                                                          | To LUD:                      |
|                   | Description: New: Accessory Residential Building (garage) - building coverage           | Community: CITYSCAPE         |
|                   |                                                                                         | <b>Ward:</b> 05              |
|                   |                                                                                         | Units / Parcels: 0           |
|                   |                                                                                         | Gross Building Area (M2):    |
| Fotal Number of I | Permits: 3                                                                              |                              |
| For Community:    | COPPERFIELD                                                                             |                              |
| DP2022-04084      | Address: 202 COPPERPOND BA SE                                                           | Application Date: 2022/06/13 |
|                   | Applicant: VISTA GEOMATICS                                                              | From LUD: R-1N               |
|                   | Accessory Residential Building                                                          | To LUD:                      |
|                   | Description: Relaxation: Accessory Residential Building (existing pergola) - separation | Community: COPPERFIELD       |
|                   | from main residential building                                                          | Ward: 12                     |
|                   |                                                                                         | Units / Parcels: 0           |
|                   |                                                                                         | Gross Building Area (M2):    |

#### **DP, LOC AND SB APPLICATION REGISTER**

June 13, 2022 TO June 19, 2022

DP2022-04131

DP2022-04153

Address: 5339 COPPERFIELD GA SE

Applicant: Non Business Secondary Suite Description: New: Secondary Suite (basement) Application Date: 2022/06/14 From LUD: R-1N To LUD: Community: COPPERFIELD Ward: 12 Units / Parcels: 1 Gross Building Area (M2): 0

Total Number of Permits: 2

For Community: **COPPERFIELD;SETON** 

Address: #430 19587 SETON CR SE Applicant: SIGNAGE & PRINTING SOLUTIONS Sign - Class B Description: New: Sign - Class B (Fascia Signs - 2) Application Date: 2022/06/14 From LUD: DC, C-COR2 To LUD: Community: COPPERFIELD;SETON Ward: 12 Units / Parcels: 0 Gross Building Area (M2):

Total Number of Permits:

For Community: CORAL SPRINGS

1

1

DP2022-04199

Address: 121 CORAL SHORES BA NE Applicant: Non Business Single Detached Dwelling

Description: Addition: Single Detached Dwelling (main floor - rear, 2nd floor - rear)

Application Date: 2022/06/15 From LUD: R-C1 To LUD: Community: CORAL SPRINGS Ward: 10 Units / Parcels: 0

Gross Building Area (M2): 58.527

Total Number of Permits:

For Community: CORNERSTONE

|                   | CITY OF CALGARY - PLANNING AND DEVELO                                                |                              | Total: | 239 |
|-------------------|--------------------------------------------------------------------------------------|------------------------------|--------|-----|
|                   |                                                                                      |                              | rotal. | 200 |
| Calgary           | DP, LOC AND SB APPLICATION RE                                                        |                              |        |     |
|                   | June 13, 2022 TO June 19, 20                                                         | )22                          |        |     |
| P2022-04215       | Address: #420 3870 CORNERSTONE BV NE                                                 | Application Date: 2022/06/16 |        |     |
|                   | Applicant: Non Business                                                              | From LUD: C-C1               |        |     |
|                   | Cannabis Store                                                                       | To LUD:                      |        |     |
|                   | Description: Change of Use: Cannabis Store                                           | Community: CORNERSTONE       |        |     |
|                   |                                                                                      | <b>Ward:</b> 05              |        |     |
|                   |                                                                                      | Units / Parcels: 0           |        |     |
|                   |                                                                                      | Gross Building Area (M2):    |        |     |
| P2022-04219       | Address: #110 3870 CORNERSTONE BV NE                                                 | Application Date: 2022/06/16 |        |     |
|                   | Applicant: Non Business                                                              | From LUD: C-C1               |        |     |
|                   | Liquor Store                                                                         | To LUD:                      |        |     |
|                   | Description: Change of Use: Liquor Store                                             | Community: CORNERSTONE       |        |     |
|                   |                                                                                      | <b>Ward:</b> 05              |        |     |
|                   |                                                                                      | Units / Parcels: 0           |        |     |
|                   |                                                                                      | Gross Building Area (M2):    |        |     |
| P2022-04220       | Address: #120 3870 CORNERSTONE BV NE                                                 | Application Date: 2022/06/16 |        |     |
|                   | Applicant: Non Business                                                              | From LUD: C-C1               |        |     |
|                   | Take Out Food Service                                                                | To LUD:                      |        |     |
|                   | Description: Change of Use: Take Out Food Service                                    | Community: CORNERSTONE       |        |     |
|                   |                                                                                      | <b>Ward:</b> 05              |        |     |
|                   |                                                                                      | Units / Parcels: 0           |        |     |
|                   |                                                                                      | Gross Building Area (M2):    |        |     |
| otal Number of Po | ermits: 3                                                                            |                              |        |     |
| For Community:    | COUNTRY HILLS                                                                        |                              |        |     |
| P2022-04300       | Address: 160 COUNTRY HILLS CL NW                                                     | Application Date: 2022/06/17 |        |     |
|                   | Applicant: ARC SURVEYS                                                               | From LUD: R-C1               |        |     |
|                   | Single Detached Dwelling                                                             | To LUD:                      |        |     |
|                   | Description: Relaxation: Single Detached Dwelling (existing) - building setback from | Community: COUNTRY HILLS     |        |     |
|                   | rear property line                                                                   | <b>Ward:</b> 03              |        |     |
|                   |                                                                                      | Units / Parcels: 0           |        |     |
|                   |                                                                                      | Gross Building Area (M2):    |        |     |
| otal Number of Po | ermits: 1                                                                            |                              |        |     |
| or Community:     | COVENTRY HILLS                                                                       |                              |        |     |

Units / Parcels: 0

Gross Building Area (M2):

Total Number of Permits:

For Community: EAST SHEPARD INDUSTRIAL

1

|                   | CITY OF CALGARY - PLANNING AND DEVEL                                       | OPMENT SERVICES                | Total: 239 |
|-------------------|----------------------------------------------------------------------------|--------------------------------|------------|
|                   |                                                                            |                                |            |
| Calgary           |                                                                            |                                |            |
|                   | June 13, 2022 TO June 19, 2                                                |                                |            |
| DP2022-04193      | Address: 9620 68 ST SE                                                     | Application Date: 2022/06/15   |            |
|                   | Applicant: NEXT ARCHITECTURE                                               | From LUD: I-G                  |            |
|                   | Distribution Centre                                                        | To LUD:                        |            |
|                   | Description: New: Distribution Centre (Building 3)                         | Community: EAST SHEPARD INE    | JUSTRIAL   |
|                   |                                                                            | <b>Ward:</b> 12                |            |
|                   |                                                                            | Units / Parcels: 0             |            |
|                   |                                                                            | Gross Building Area (M2): 7779 |            |
| Total Number of F | Permits: 1                                                                 |                                |            |
| For Community:    | EDGEMONT                                                                   |                                |            |
| DP2022-04113      | Address: 208 EDELWEISS PL NW                                               | Application Date: 2022/06/13   |            |
|                   | Applicant: FOREVER MASSAGE OF TRADITIONAL CHINESE                          | From LUD: R-C1                 |            |
|                   | Home Occupation - Class 2                                                  | To LUD:                        |            |
|                   | Description: Temporary Use: Home Occupation - Class 2 (Massage Therapy and | Community: EDGEMONT            |            |
|                   | Acupuncture - 5 Years)                                                     | <b>Ward:</b> 04                |            |
|                   |                                                                            | Units / Parcels: 0             |            |
|                   |                                                                            | Gross Building Area (M2):      |            |
| DP2022-04208      | Address: 255 EDGELAND RD NW                                                | Application Date: 2022/06/16   |            |
|                   | Applicant: Non Business                                                    | From LUD: R-C1                 |            |
|                   | Secondary Suite                                                            | To LUD:                        |            |
|                   | Description: New: Secondary Suite (Secondary Suite)                        | Community: EDGEMONT            |            |
|                   |                                                                            | <b>Ward:</b> 04                |            |
|                   |                                                                            | Units / Parcels: 1             |            |
|                   |                                                                            | Gross Building Area (M2): 0    |            |
| DP2022-04265      | Address: 13 EDGEBROOK GR NW                                                | Application Date: 2022/06/17   |            |
|                   | Applicant: ARC SURVEYS                                                     | From LUD: R-C1                 |            |
|                   | Single Detached Dwelling                                                   | To LUD:                        |            |
|                   | Description: Relaxation: eaves (existing) - projection into side setback   | Community: EDGEMONT            |            |
|                   |                                                                            | <b>Ward:</b> 04                |            |
|                   |                                                                            | Units / Parcels: 0             |            |
|                   |                                                                            | Gross Building Area (M2):      |            |

|                   | CITY OF CALGARY - PLANNING AND DEV                                              |                                   | Total: | 239 |
|-------------------|---------------------------------------------------------------------------------|-----------------------------------|--------|-----|
|                   |                                                                                 |                                   |        |     |
| Calgar            |                                                                                 |                                   |        |     |
|                   | June 13, 2022 TO June 1                                                         |                                   |        |     |
| DP2022-04316      | Address: 24 EDENDALE CR NW                                                      | Application Date: 2022/06/18      |        |     |
|                   | Applicant: Non Business                                                         | From LUD: R-C1                    |        |     |
|                   | Single Detached Dwelling                                                        |                                   |        |     |
|                   | Description: Addition: Single Detached Dwelling (Addition)                      | Community: EDGEMONT               |        |     |
|                   |                                                                                 | Ward: 04                          |        |     |
|                   |                                                                                 | Units / Parcels: 0                |        |     |
|                   |                                                                                 | Gross Building Area (M2): 66.9809 |        |     |
| Total Number of F | Permits: 4                                                                      |                                   |        |     |
| For Community:    | ELBOYA                                                                          |                                   |        |     |
| DP2022-04244      | Address: 615 CRESCENT BV SW                                                     | Application Date: 2022/06/16      |        |     |
|                   | Applicant: W PANG SURVEYS                                                       | From LUD: R-C1                    |        |     |
|                   | deck                                                                            | To LUD:                           |        |     |
|                   | Description: Relaxation: deck (existing) - projection into side setback         | Community: ELBOYA                 |        |     |
|                   |                                                                                 | <b>Ward:</b> 08                   |        |     |
|                   |                                                                                 | Units / Parcels: 0                |        |     |
|                   |                                                                                 | Gross Building Area (M2):         |        |     |
| Total Number of F | Permits: 1                                                                      |                                   |        |     |
| For Community:    | ERIN WOODS                                                                      |                                   |        |     |
| DP2022-04221      | Address: 36 ERIN CI SE                                                          | Application Date: 2022/06/16      |        |     |
|                   | Applicant: AXIOM GEOMATICS                                                      | From LUD: R-C2                    |        |     |
|                   | Contextual Single Detached Dwelling                                             | To LUD:                           |        |     |
|                   | Description: Relaxation: Contextual Single Detached Dwelling (Existing Attached | Community: ERIN WOODS             |        |     |
|                   | Garage & Shed) - projection into side & rear setback                            | <b>Ward:</b> 09                   |        |     |
|                   |                                                                                 | Units / Parcels: 0                |        |     |
|                   |                                                                                 | Gross Building Area (M2):         |        |     |
| Total Number of F | Permits: 1                                                                      |                                   |        |     |
| For Community:    |                                                                                 |                                   |        |     |