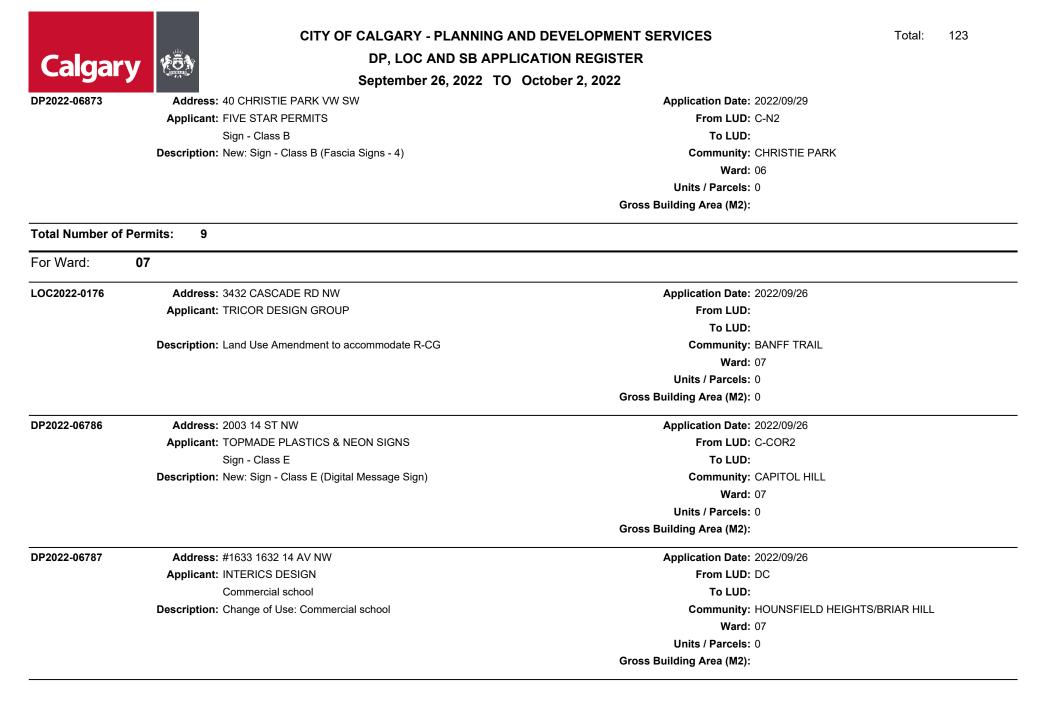

| From LUD: R-C2                      |
|              |              | Accessory Residential Building, Single Detached Dwelling                   | To LUD:                             |
|              | Description: | New: Single Detached Dwelling, Accessory Residential Building (garage)     | Community: SPRUCE CLIFF             |
|              |              |                                                                            | <b>Ward:</b> 06                     |
|              |              |                                                                            | Units / Parcels: 1                  |
|              |              |                                                                            |                                     |





#### DP2022-06883 Address: #104 1107 GLADSTONE RD NW Applicant: PERMIT SOLUTIONS Sign - Class B Description: New: Sign - Class B (Fascia Signs - 2) Community: HILLHURST Ward: 07 Units / Parcels: 0 Gross Building Area (M2):

|                                              | CITY OF CALGARY - PLANNING AND DEVEL                                                                                                                                                                                                               | OPMENT SERVICES                                                                                                                                                                                                  | Total: | 123 |
|----------------------------------------------|----