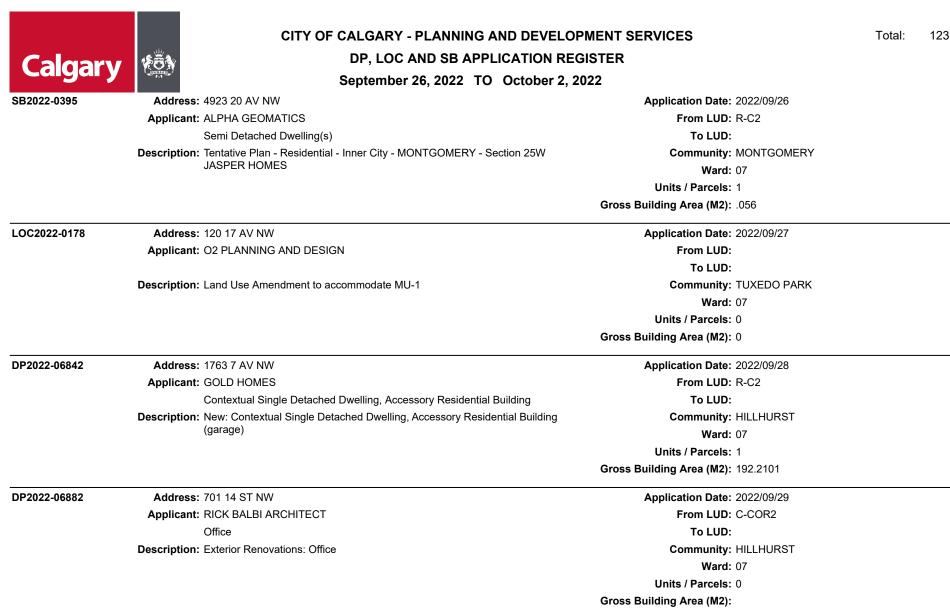

| From LUD: R-C2                      |
|              |              | Accessory Residential Building, Single Detached Dwelling                   | To LUD:                             |
|              | Description: | New: Single Detached Dwelling, Accessory Residential Building (garage)     | Community: SPRUCE CLIFF             |
|              |              |                                                                            | <b>Ward:</b> 06                     |
|              |              |                                                                            | Units / Parcels: 1                  |
|              |              |                                                                            |                                     |





#### DP2022-06883 Address: #104 1107 GLADSTONE RD NW Applicant: PERMIT SOLUTIONS Sign - Class B Description: New: Sign - Class B (Fascia Signs - 2) Community: HILLHURST Ward: 07 Units / Parcels: 0 Gross Building Area (M2):

|                                              | CITY OF CALGARY - PLANNING AND DEVEL                                                                                                                                                                                                               | OPMENT SERVICES                                                                                                                                                                                                  | Total: | 123 |
|----------------------------------------------|------