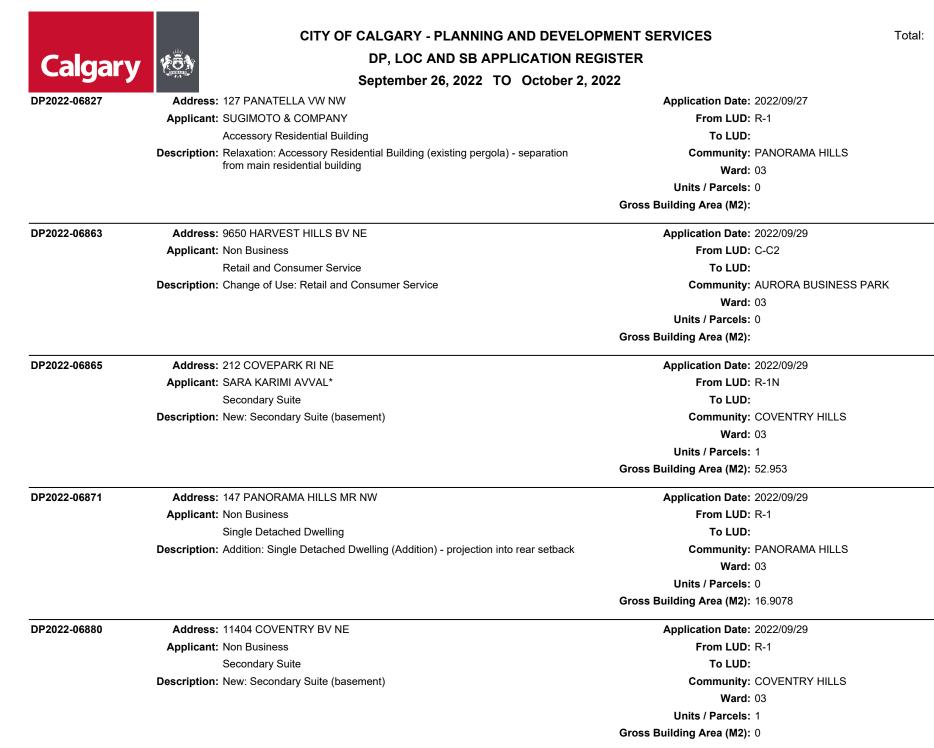

|      |
|                 | Applicant: Non Business                                          | From LUD: R-1N                    |      |
| P2022-06860     | Address: 135 SHERVIEW GV NW                                      | Application Date: 2022/09/28      |      |
| <b>9</b>        |                                                                  | tober 2, 2022                     |      |
| Calgar          | DP, LOC AND SB APPLICA                                           |                                   |      |
|                 |                                                                  |                                   |      |
|                 |                                                                  |                                   |      |



Printed On



|                |                                                                | Ward: 05<br>Units / Parcels: 1 |           |  |
|----------------|----------------------------------------------------------------|--------------------------------|-----------|--|
|                | Description: New: Secondary Suite (basement)                   | Community: REDSTONE            |           |  |
|                | Secondary Suite                                                | To LUD:                        |           |  |
|                | Applicant: Non Business                                        | From LUD: DC                   |           |  |
| P2022-06778    | Address: 138 RED SKY CR NE                                     | Application Date: 2022/09/26   |