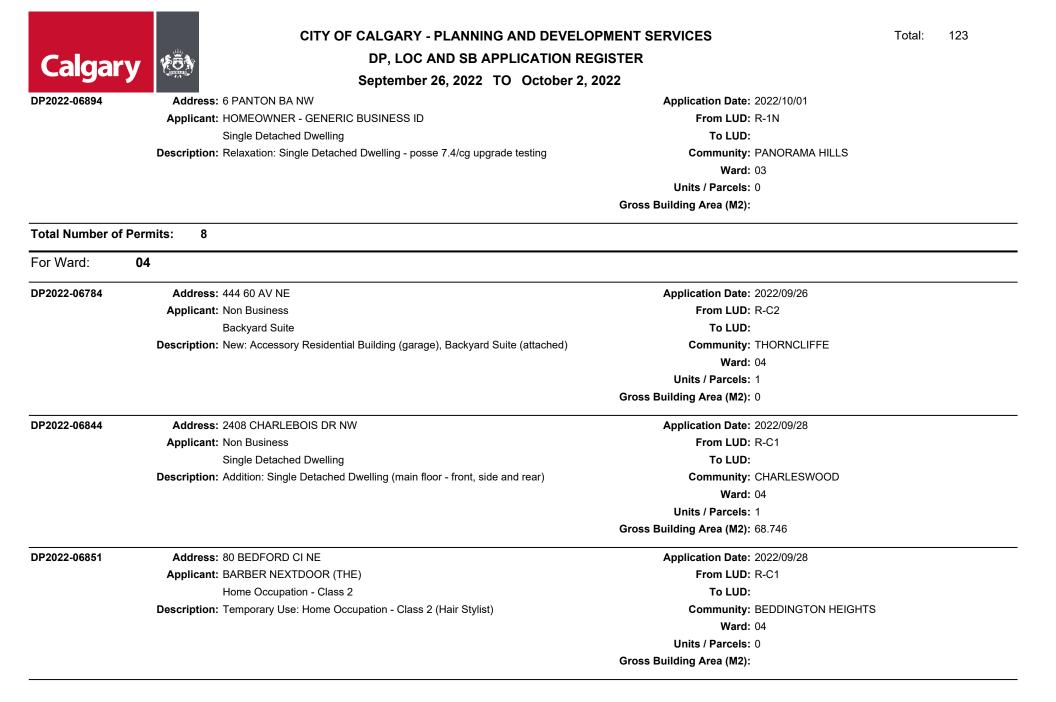

|
|                 | Applicant: Non Business                                          | From LUD: R-1N                    |      |
| P2022-06860     | Address: 135 SHERVIEW GV NW                                      | Application Date: 2022/09/28      |      |
| <b>9</b>        |                                                                  | tober 2, 2022                     |      |
| Calgar          | DP, LOC AND SB APPLICA                                           |                                   |      |
|                 |                                                                  |                                   |      |
|                 |                                                                  |                                   |      |



Printed On



|                |                                                                | Ward: 05<br>Units / Parcels: 1 |           |  |
|----------------|----------------------------------------------------------------|--------------------------------|-----------|--|
|                | Description: New: Secondary Suite (basement)                   | Community: REDSTONE            |           |  |
|                | Secondary Suite                                                | To LUD:                        |           |  |
|                | Applicant: Non Business                                        | From LUD: DC                   |           |  |
| P2022-06778    | Address: 138 RED SKY CR NE                                     | Application Date: 2022/09/26   |           |  |
| For