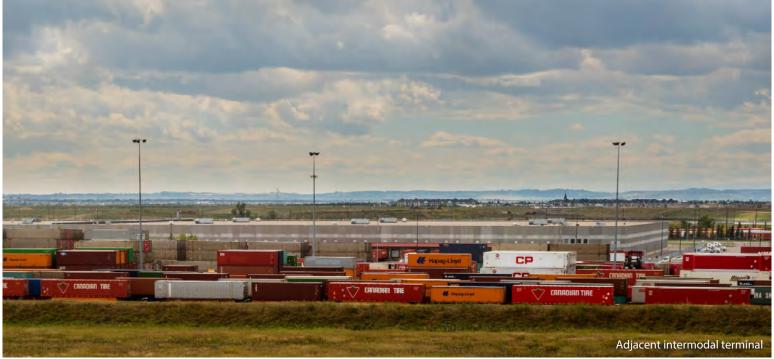

#### Strategically situated location

- Directly adjacent to the Canadian Pacific Intermodal Terminal
- Minutes from Stoney Trail, Deerfoot Trail and Glenmore Trail S.E.