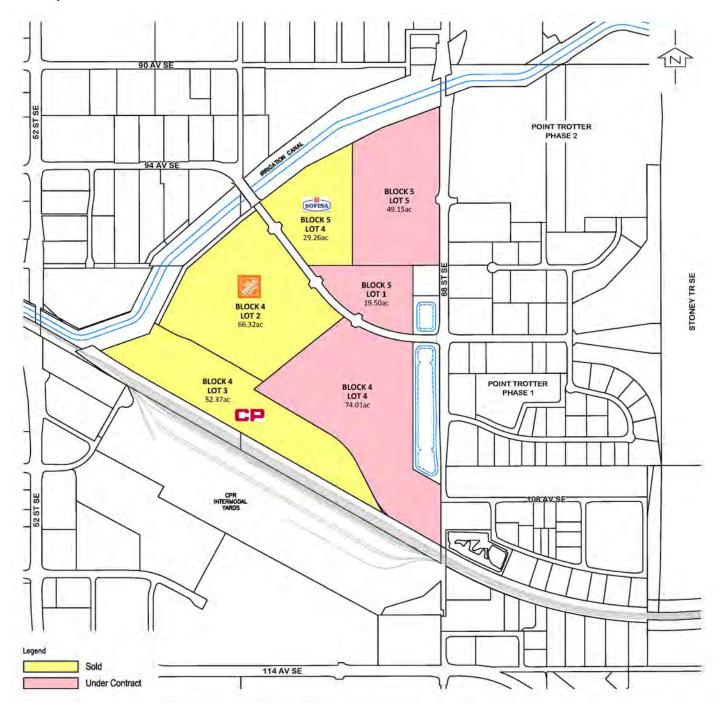

LEGAL DESCRIPTIONS
See insert

**COMMUNITY**East Shepard
Industrial

SITE AREA

Two lots consisting of 19.5 and 49.15 acres

LAND USE

I - G (Industrial – General District)

#### Lot map

Contact us

Angela DeCaria
Senior Sales Agent,
Real Estate Sales
EMAIL
Angela.Decaria@calgary.ca
OFFICE 403-268-2275

Submit interest using the **Purchaser Application Form** 

### **Sales Information**

| Legal       | Address            | Site Area<br>(acres) | Price/Acre   | Price           |
|-------------|--------------------|----------------------|--------------|-----------------|
| 1710868;5;1 | 6502 106 Ave. S.E. | 19.5                 | \$625,000.00 | \$12,187,500.00 |
| 1712041;5;5 | 9783 68 St. S.E.   | 49.15                | \$600,000.00 | \$29,490,000.00 |
| 1912249;4;4 | 6635 106 Ave. S.E. | 74.01                | \$600,000.00 | \$44,406,000.00 |