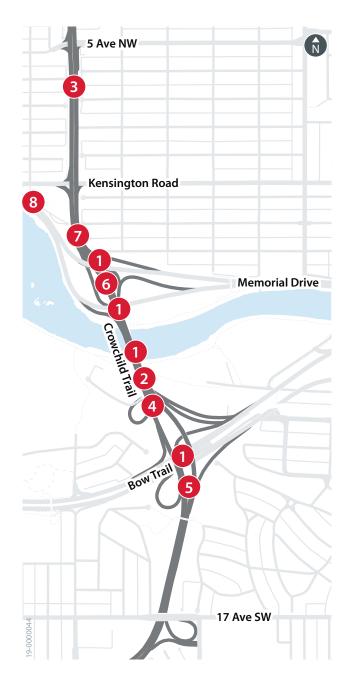

### **Bridges and roadways**

- 1 Completed life cycle rehabilitation and widening of the Memorial Drive, Bow River, and Bow Trail bridges
- Added a northbound and southbound traffic lane on Crowchild Trail between Memorial Drive and Bow Trail
- Added a northbound traffic lane on Crowchild Trail between Memorial Drive and 5 Avenue N.W.

## On and off ramps

- 4 From westbound Bow Trail & westbound 10 Avenue S.W. to northbound Crowchild Trail: moved on-ramps to right side of Crowchild Trail
- From northbound Crowchild Trail to eastbound Bow Trail: added a merge lane to the off-ramp
- 6 From northbound Crowchild Trail to eastbound Memorial Drive: moved the off-ramp to the north side of eastbound Memorial Drive

# **Pathways and crossings**

- 7 Along the east side of Crowchild Trail from Kensington Road along the north side of Memorial Drive: added a pathway, connecting to the pedestrian overpass at 21 Street N.W.
- Parkdale Boulevard and Kensington Road intersection: added a signalized pedestrian crossing to connect to the Bow River Pathway Network