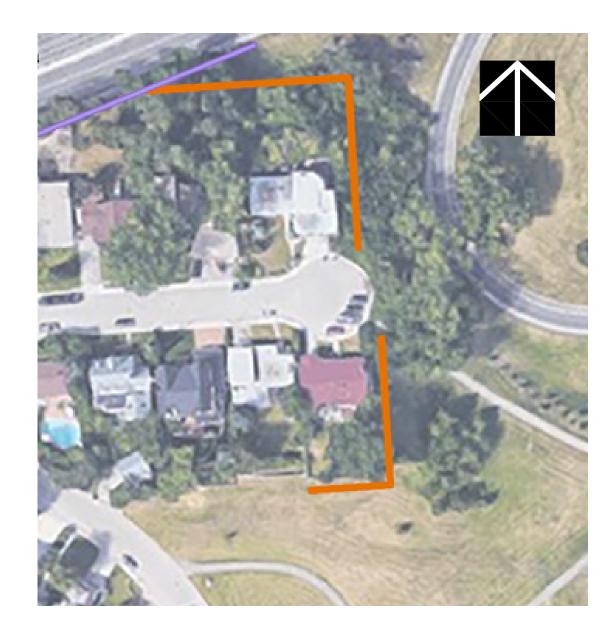

## Wall B

In this area, one possible location for a noise wall was explored. Because this noise wall would have to be constructed on private residential property and would only provide noise mitigation for the impacted properties, the impacted landowners are being engaged with directly and we will proceed according to their preferences.

Legend
Wall location (B)

## Wall B - Approved Location

**Wall Height** 

2.4m to 4.4m

- Constructability: Wall option has few conflicts with utility lines. Slope of area makes construction of wall challenging.
- Active Mode Connections: Pedestrian access to stairway and pathway would likely need to be closed during construction.
- Green Space: Requires significant tree and vegetation removal to construct wall.
- Safety: Wall option would provide separation between Bow Trail ramp and adjacent properties.