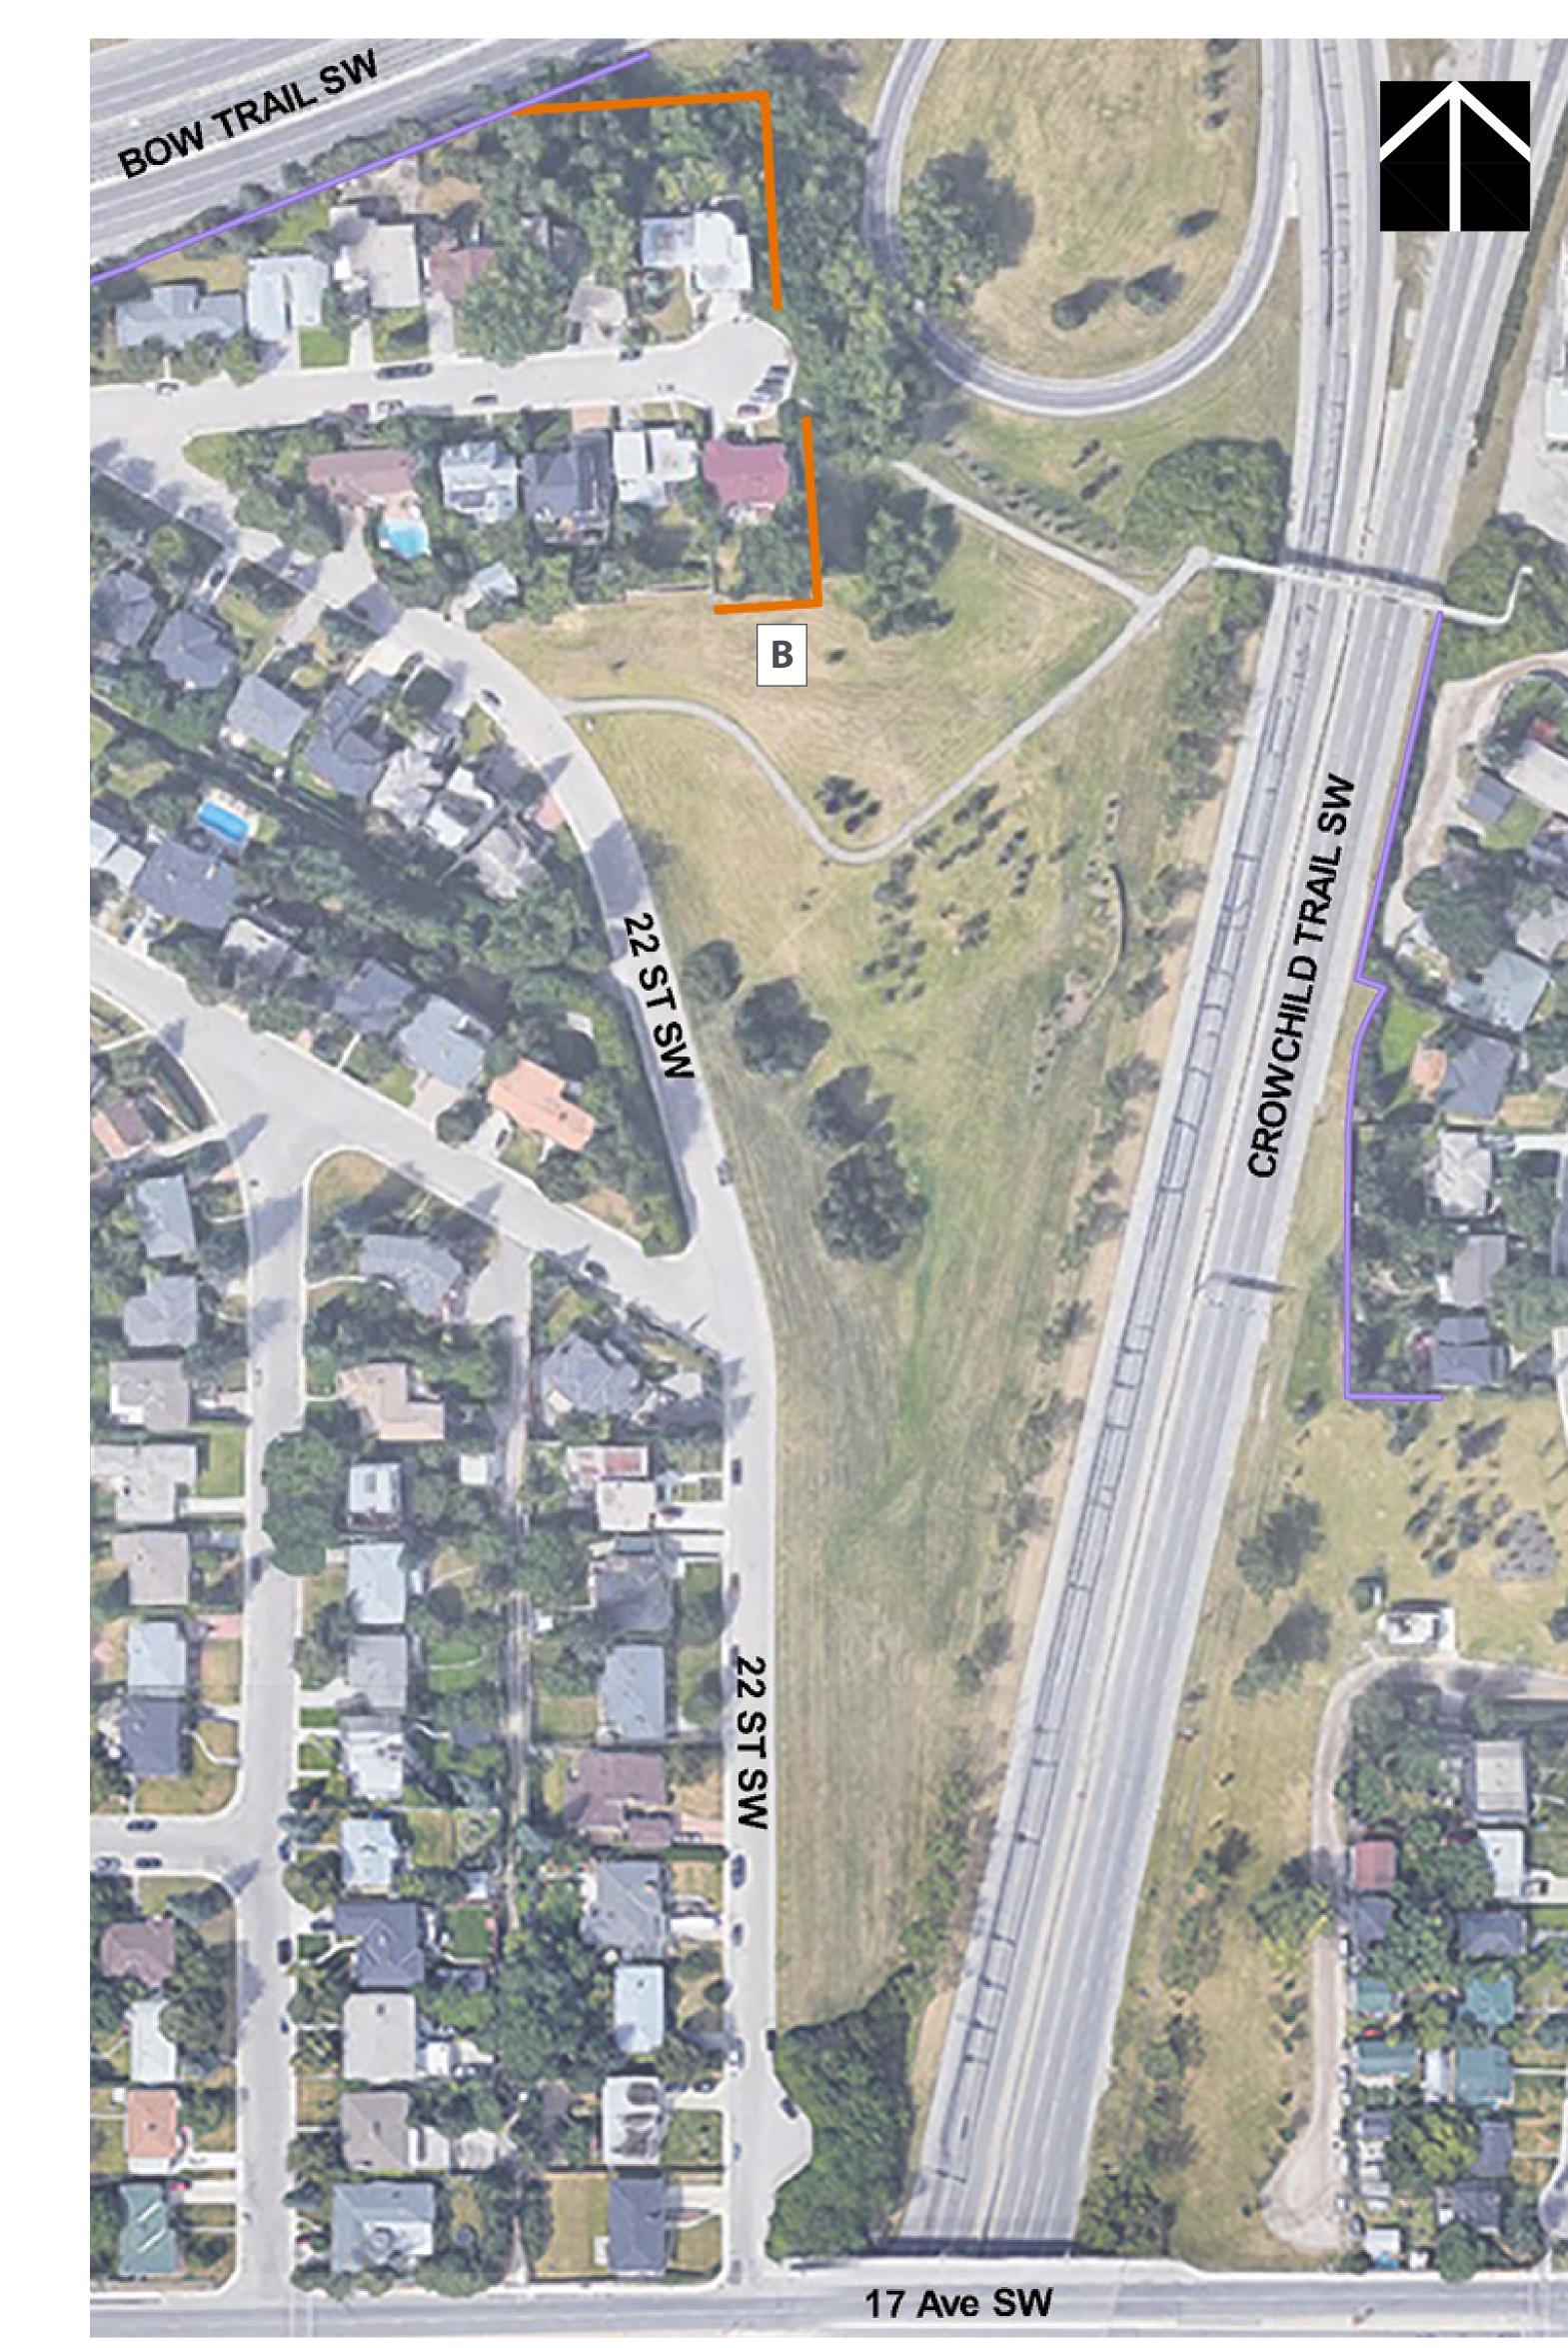

## Wall B

In this area, one possible location for a noise wall was explored. Because this noise wall would have to be constructed on private residential property and would only provide noise mitigation for the impacted properties, the impacted landowners are being engaged with directly and we will proceed according to their preferences.

Legend
Wall location (B)

## Wall B - Approved Location

**Wall Height** 

2.4m to 4.4m

- Constructability: Wall option has few conflicts with utility lines. Slope of area makes construction of wall challenging.
- Active Mode Connections: Pedestrian access to stairway and pathway would likely need to be closed during construction.
- Green Space: Requires significant tree and vegetation removal to construct wall.
- Safety: Wall option would provide separation between Bow Trail ramp and adjacent properties.