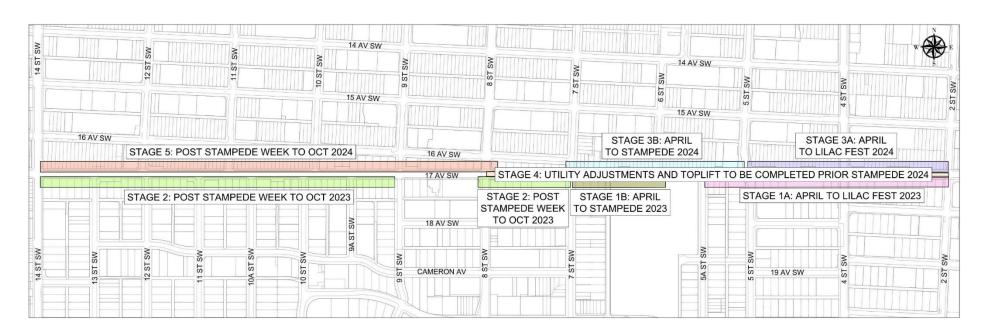

## 17 Avenue S.W. (2 to 14 Street S.W.) Sidewalk, Paving and Streetscape Improvements

STAGING PLAN

#### SCHEDULE:

- Construction will be staged to minimize impact to motorists and pedestrians
- Work will be completed on the SOUTH side of 17 Avenue from 2 Street to 14 Street from May – October 2023, and on the NORTH side of 17 Avenue from 2 Street to 14 Street from May – October 2024
- Work will progress from east to west and will take approximately two to three weeks per block
- Work is expected to advance past 8 Street S.W. by June 30 (in both the 2023 and 2024 construction seasons)