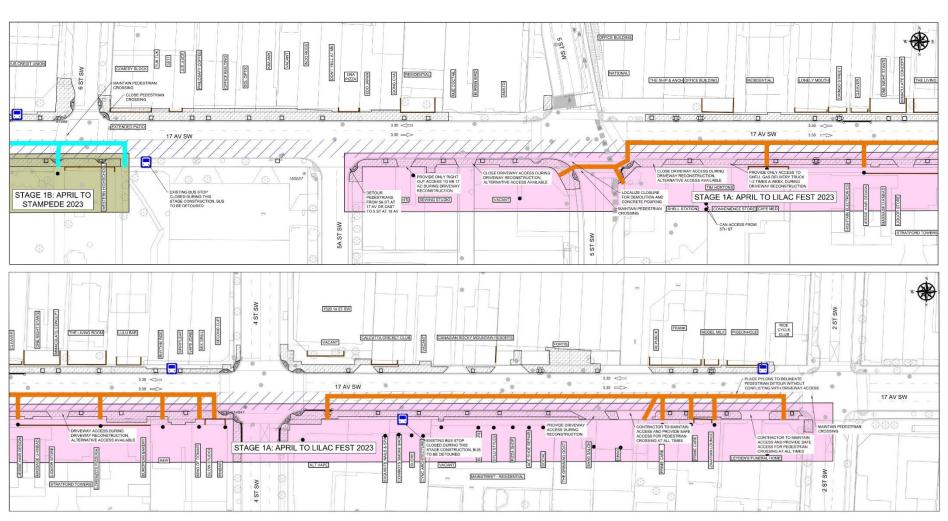

# 17 Avenue S.W. (2 to 14 Street S.W.) Sidewalk, Paving and Streetscape Improvements

TYPICAL PEDESTRIAN CORRIDOR AND STOREFRONT ACCESS (STAGE 1A – 2023)