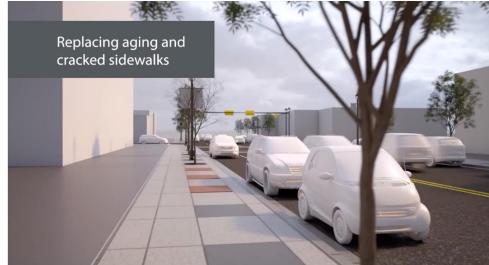

#### **PROJECT SCOPE:**

- Sidewalk restoration on 17 Avenue between 2 Street and 14 Street S.W.
- Top lift paving on 17 Avenue between 2 Street and 8 Street S.W.
- Streetscape improvements on 17 Avenue from 2 to 14 Street S.W.,
   including new concrete tree boxes and other concrete work
- Various improvements on 16 Avenue S.W. between 10 Street and
   14 Street S.W. to improve parking capacity
- Electrical improvements new streetlight wiring and new conduit for future 5G fibre