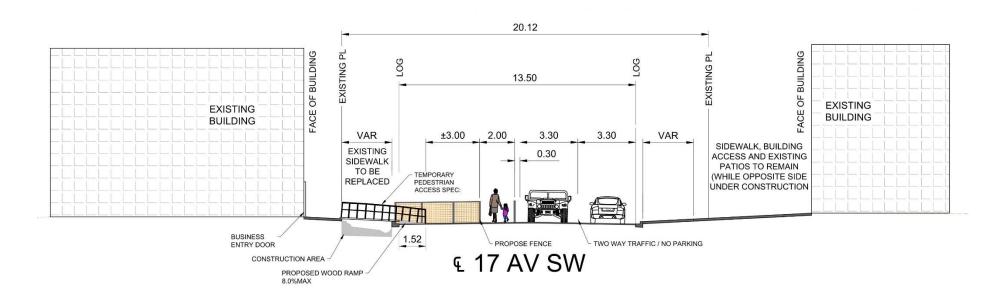

## 17 Avenue S.W. (2 to 14 Street S.W.) Sidewalk, Paving and Streetscape Improvements

TYPICAL ROAD CROSS SECTION DURING CONSTRUCTION

#### **PROJECT SCOPE:**

- Sidewalk restoration on 17 Avenue between 2 Street and 14 Street S.W.
- Top lift paving on 17 Avenue between 2 Street and 8 Street S.W.
- Streetscape improvements on 17 Avenue from 2 to 14 Street S.W.,
   including new concrete tree boxes and other concrete work
- Various improvements on 16 Avenue S.W. between 10 Street and
   14 Street S.W. to improve parking capacity
- Electrical improvements new streetlight wiring and new conduit for future 5G fibre

#### SCHEDULE:

- Construction will be staged to minimize impact to motorists and pedestrians
- Work will be completed on the SOUTH side of 17 Avenue from 2 Street to 14 Street from May – October 2023, and on the NORTH side of 17 Avenue from 2 Street to 14 Street from May – October 2024
- Work will progress from east to west and will take approximately two to three weeks per block
- Work is expected to advance past 8 Street S.W. by June 30 (in both the 2023 and 2024 construction seasons)