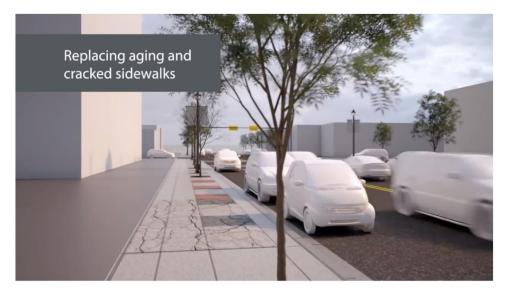

#### **PROJECT SCOPE:**

- Sidewalk restoration on 17 Avenue between 2 Street and 14 Street S.W.
- Top lift paving on 17 Avenue between 2 Street and 8 Street S.W.
- Streetscape improvements on 17 Avenue from 2 to 14 Street S.W.,
   including new concrete tree boxes and other concrete work
- Various improvements on 16 Avenue S.W. between 10 Street and
   14 Street S.W. to improve parking capacity
- Electrical improvements new streetlight wiring and new conduit for future 5G fibre