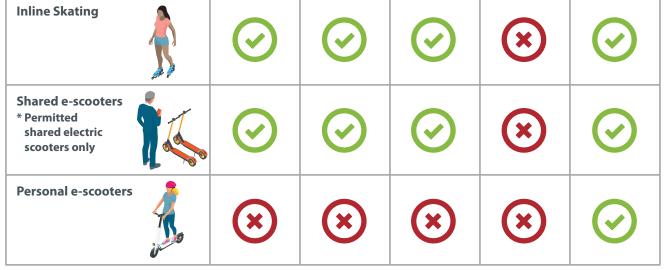

## Keeping everyone safe

The City of Calgary is committed to providing convenient, accessible and efficient transportation choices that support the movement of people and goods throughout our city.

| Mode of transportation<br>for people:                                | Sidewalks      | Stephen<br>Avenue | Bike Lanes<br>(including<br>cycle tracks) | Roadway        | Pathway |
|----------------------------------------------------------------------|----------------|-------------------|-------------------------------------------|----------------|---------|
| Walking                                                              | $\odot$        | $\odot$           | $(\mathbf{x})$                            | $(\mathbf{x})$ | $\odot$ |
| Using wheelchairs                                                    | $\odot$        | $\odot$           | $(\mathbf{x})$                            | $(\mathbf{x})$ | $\odot$ |
| Using mobility aids                                                  | $\odot$        | $\odot$           | $(\mathbf{x})$                            | $(\mathbf{x})$ | $\odot$ |
| Cycling<br>* people under the<br>age of 14 can be on<br>the sidewalk | <b>*</b>       | $\odot$           | $\odot$                                   | $\odot$        | $\odot$ |
| E-cycling<br>(Pedal Assist)                                          | $(\mathbf{x})$ | $\odot$           | $\odot$                                   | $\odot$        | $\odot$ |
| Scooting                                                             | $\odot$        | $\odot$           | $\odot$                                   | $(\mathbf{x})$ | $\odot$ |
| Skateboarding                                                        | $\odot$        | $\odot$           | $\odot$                                   | $(\mathbf{x})$ | $\odot$ |
|                                                                      |                |                   |                                           |                |         |