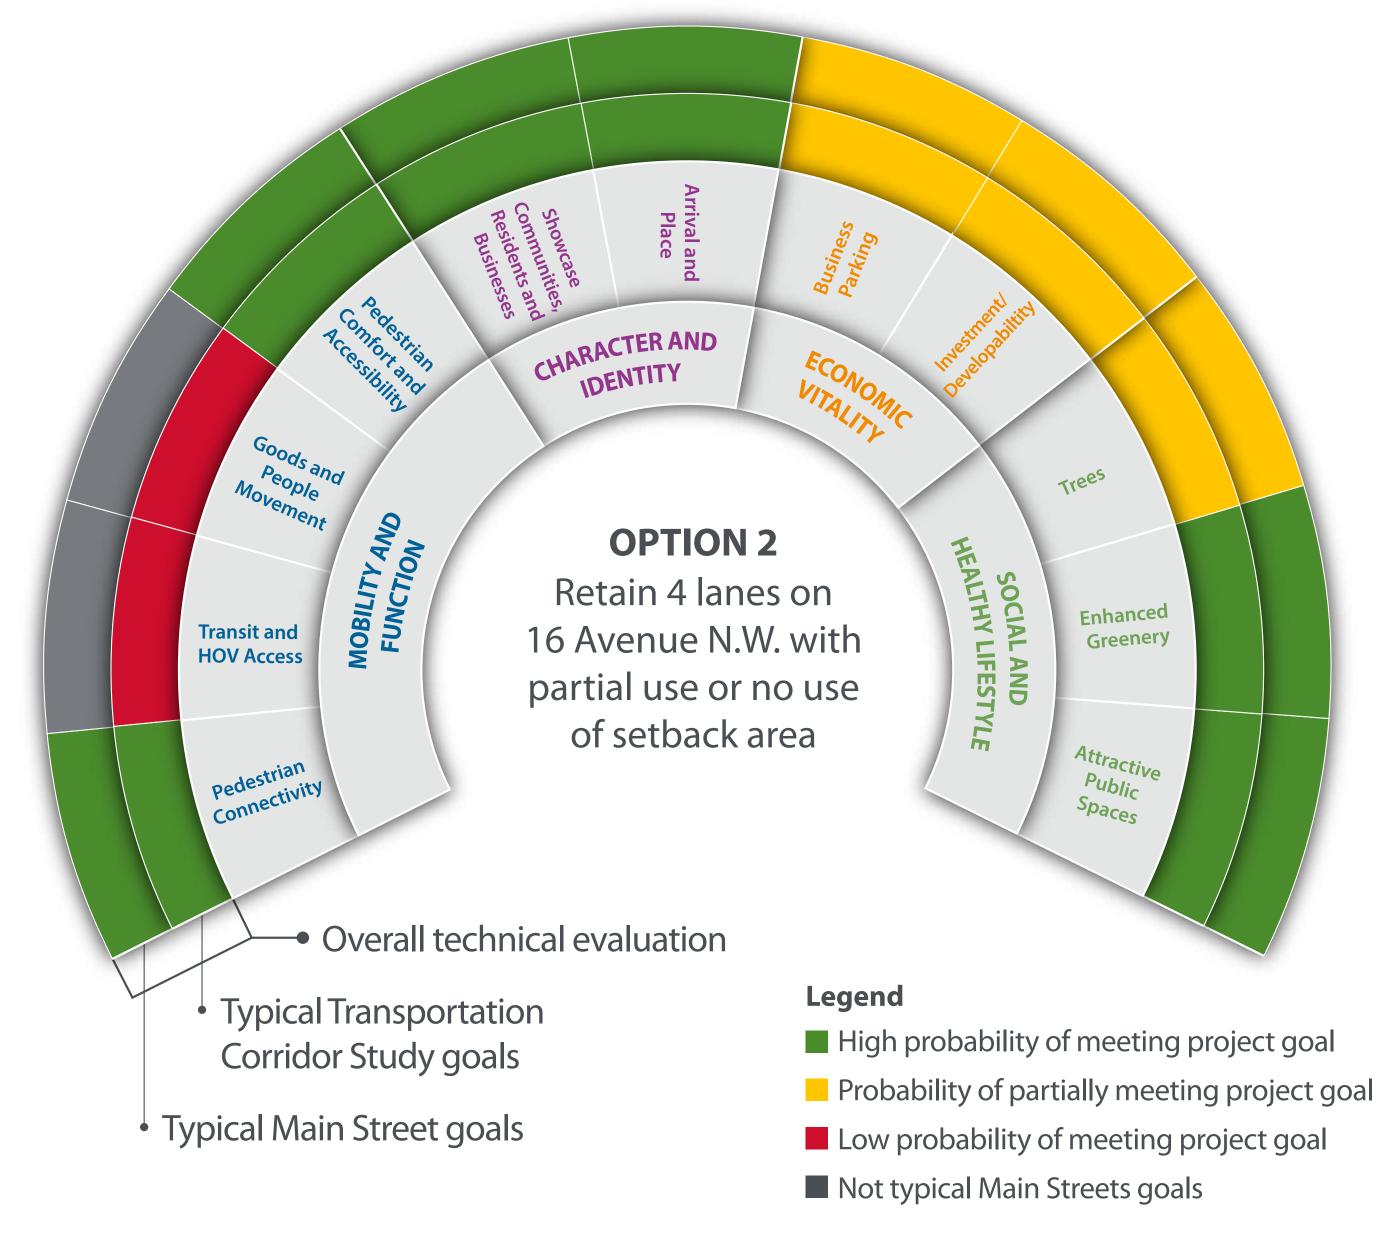

#### Main street segment evaluation

#### **Evaluation notes**

- Based on the overall evaluation, the project team has recommended Option 3 as the basis for the long-term plan for 16 Avenue N.W. Refinements were made to the plan based on public feedback in Phase 2: Explore and the continued technical advancement of the plan. These refinements are highlighted on the recommeded plan.
- While Transit, high occupancy vehicle
   (HOV) lanes, and goods movement are not
   typically included as goals for a Main Street
   - their inclusion in the evaluation here
   is reflective of the key role 16 Avenue N.W. plays
   both in the city-wide network and in providing
   a differing but complementary function to the
   Bowness Road Main Street in Montgomery.
- Evaluation of the East and West Segments largely focused on creating continuity with the Main Street Segment, improving pathway comfort and connectivity to communities, the hospital and the river valley pathway system. The refinements and features of these segments are highlighted on the recommended plan.