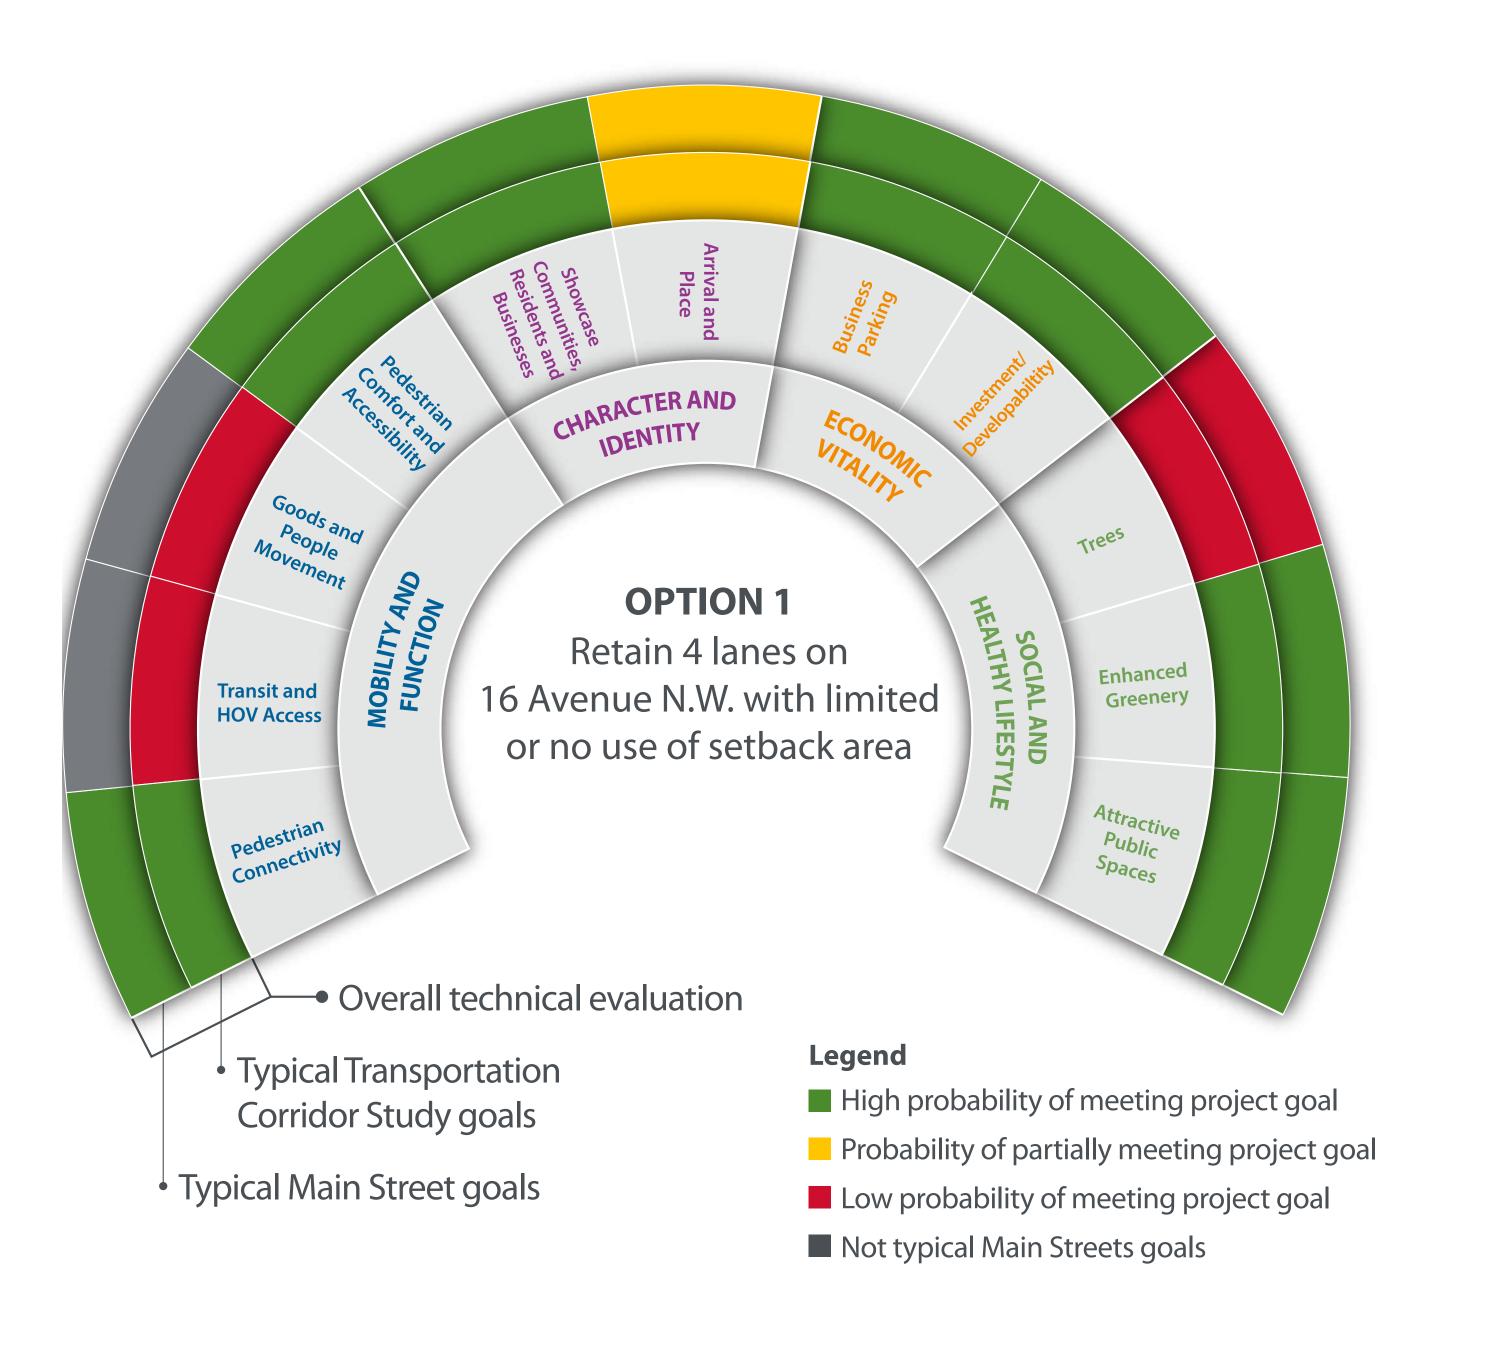

#### Main street segment evaluation

#### **Evaluation notes**

- Based on the overall evaluation, the project team has recommended Option 3 as the basis for the long-term plan for 16 Avenue N.W. Refinements were made to the plan based on public feedback in Phase 2: Explore and the continued technical advancement of the plan. These refinements are highlighted on the recommeded plan.
- While Transit, high occupancy vehicle
   (HOV) lanes, and goods movement are not
   typically included as goals for a Main Street
   - their inclusion in the evaluation here
   is reflective of the key role 16 Avenue N.W. plays
   both in the city-wide network and in providing
   a differing but complementary function to the
   Bowness Road Main Street in Montgomery.
- Evaluation of the East and West Segments largely focused on creating continuity with the Main Street Segment, improving pathway comfort and connectivity to communities, the hospital and the river valley pathway system. The refinements and features of these segments are highlighted on the recommended plan.