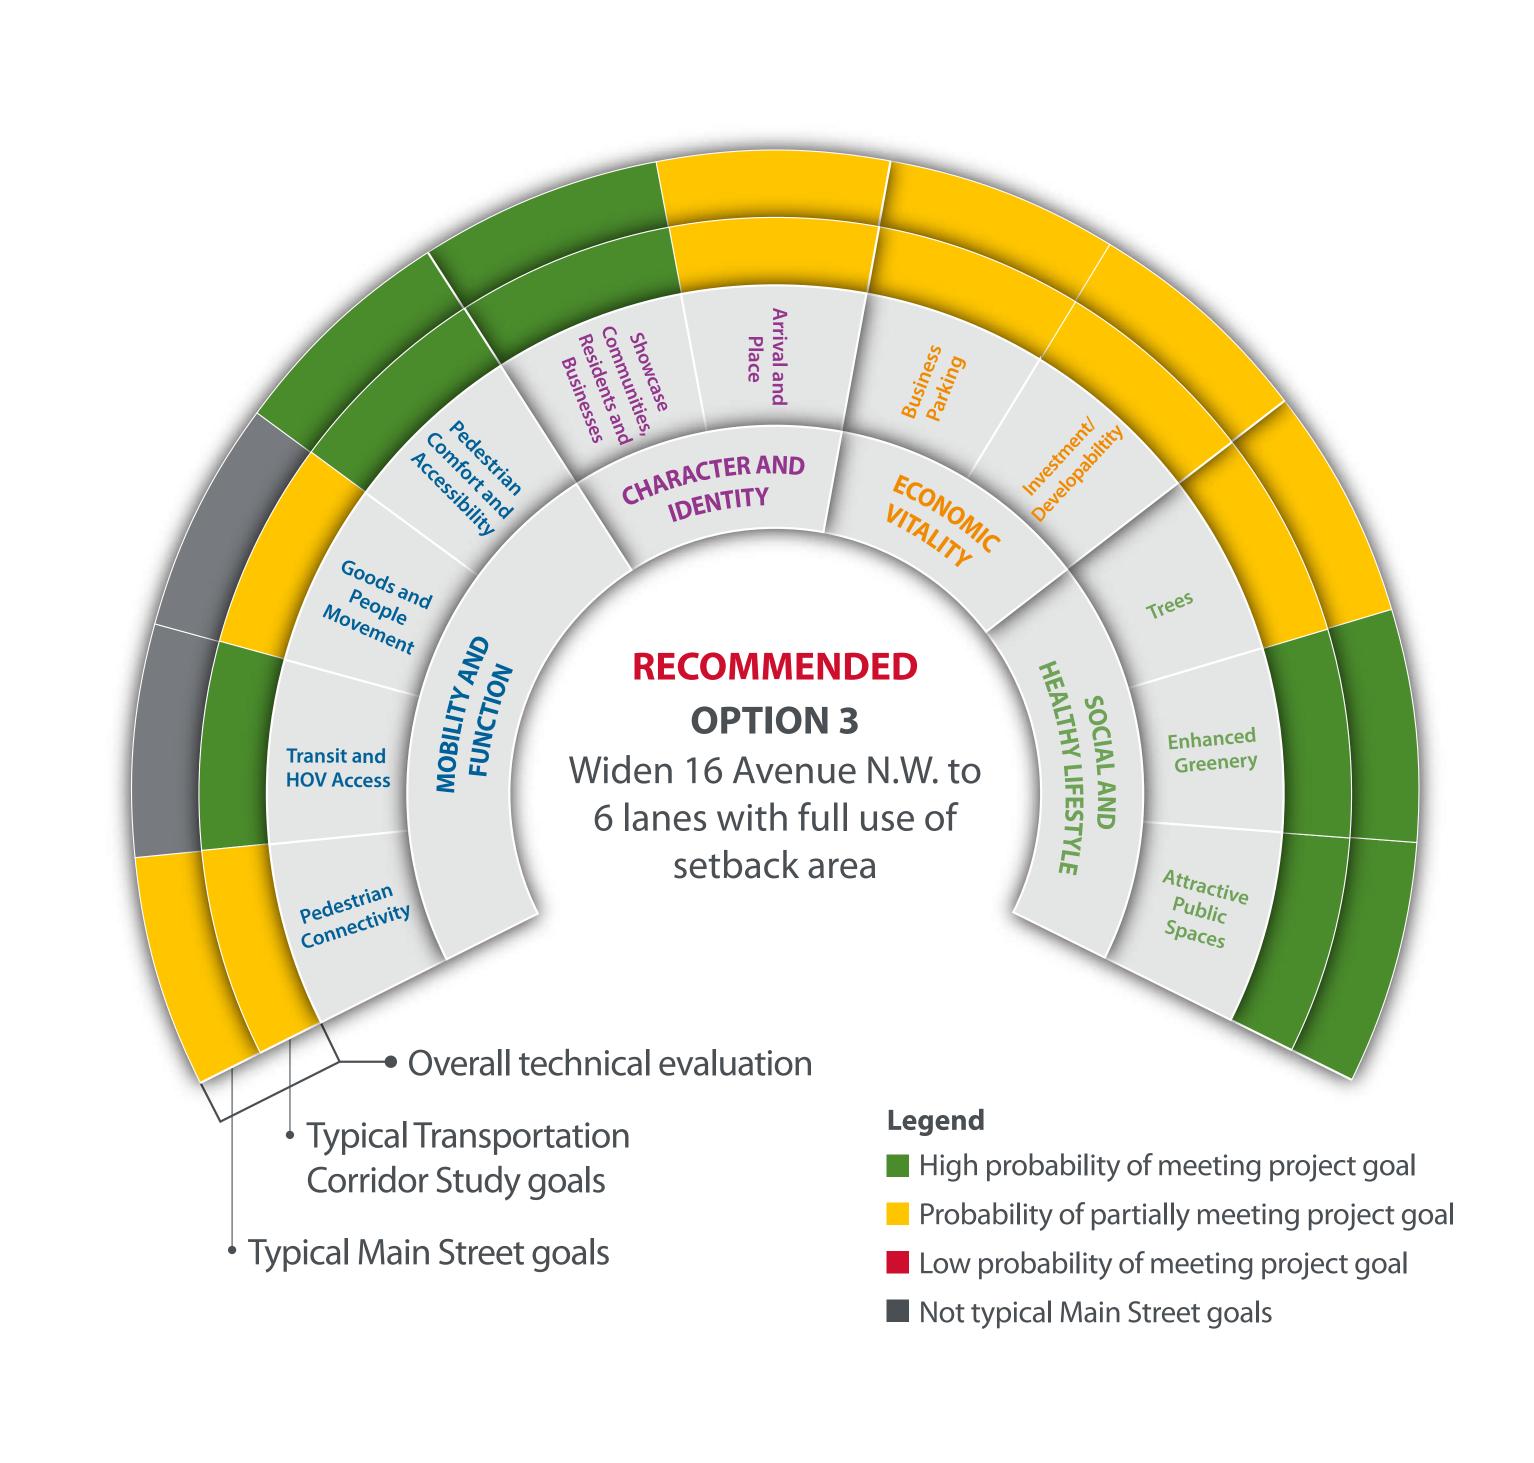

#### Main street segment evaluation

#### **Evaluation notes**

- Based on the overall evaluation, the project team has recommended Option 3 as the basis for the long-term plan for 16 Avenue N.W. Refinements were made to the plan based on public feedback in Phase 2: Explore and the continued technical advancement of the plan. These refinements are highlighted on the recommeded plan.
- While Transit, high occupancy vehicle
   (HOV) lanes, and goods movement are not
   typically included as goals for a Main Street
   - their inclusion in the evaluation here
   is reflective of the key role 16 Avenue N.W. plays
   both in the city-wide network and in providing
   a differing but complementary function to the
   Bowness Road Main Street in Montgomery.
- Evaluation of the East and West Segments largely focused on creating continuity with the Main Street Segment, improving pathway comfort and connectivity to communities, the hospital and the river valley pathway system. The refinements and features of these segments are highlighted on the recommended plan.