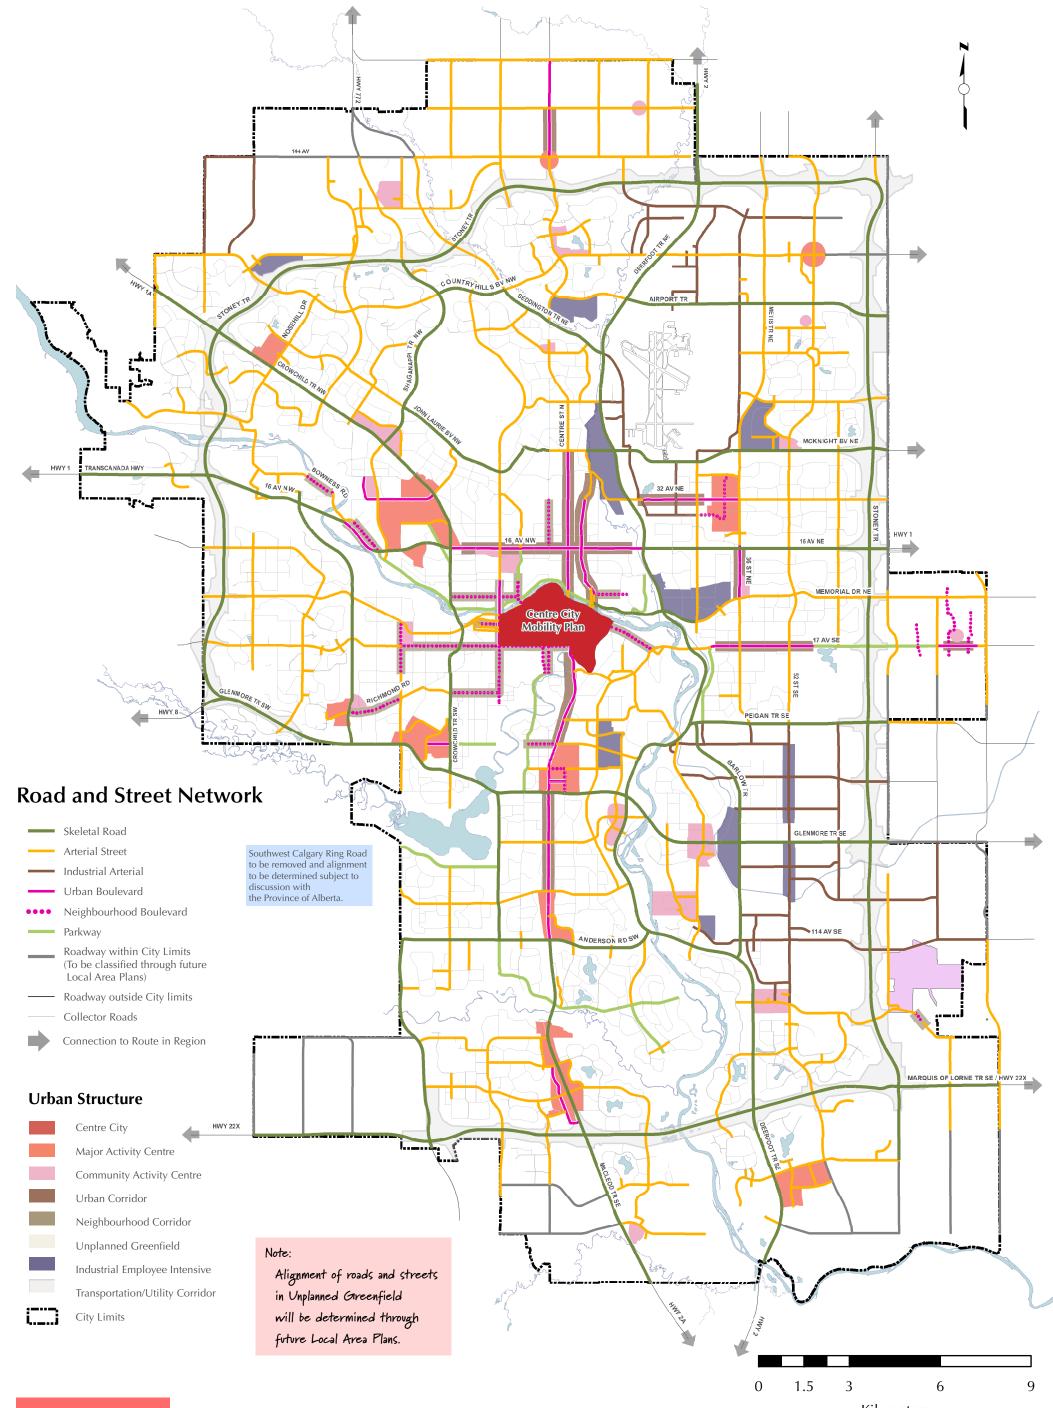

Kilometers

This map represents a conceptual land use structure and transportation networks for the city as a whole. No representation is made herein that a particular site use or City investment, as represented on this map, will be made. Site specific assessments, including environmental contamination, as well as the future financial capacities of the City of Calgary must be considered before any land use or City investment decisions are made.

## Road and Street Network

X:\39\_Plan\_it\_calgary\Business\_Tech\_Serv\gis\Maps\_Plan\Document\_Maps\MDP\RoadAndStreetNetwork.mxd