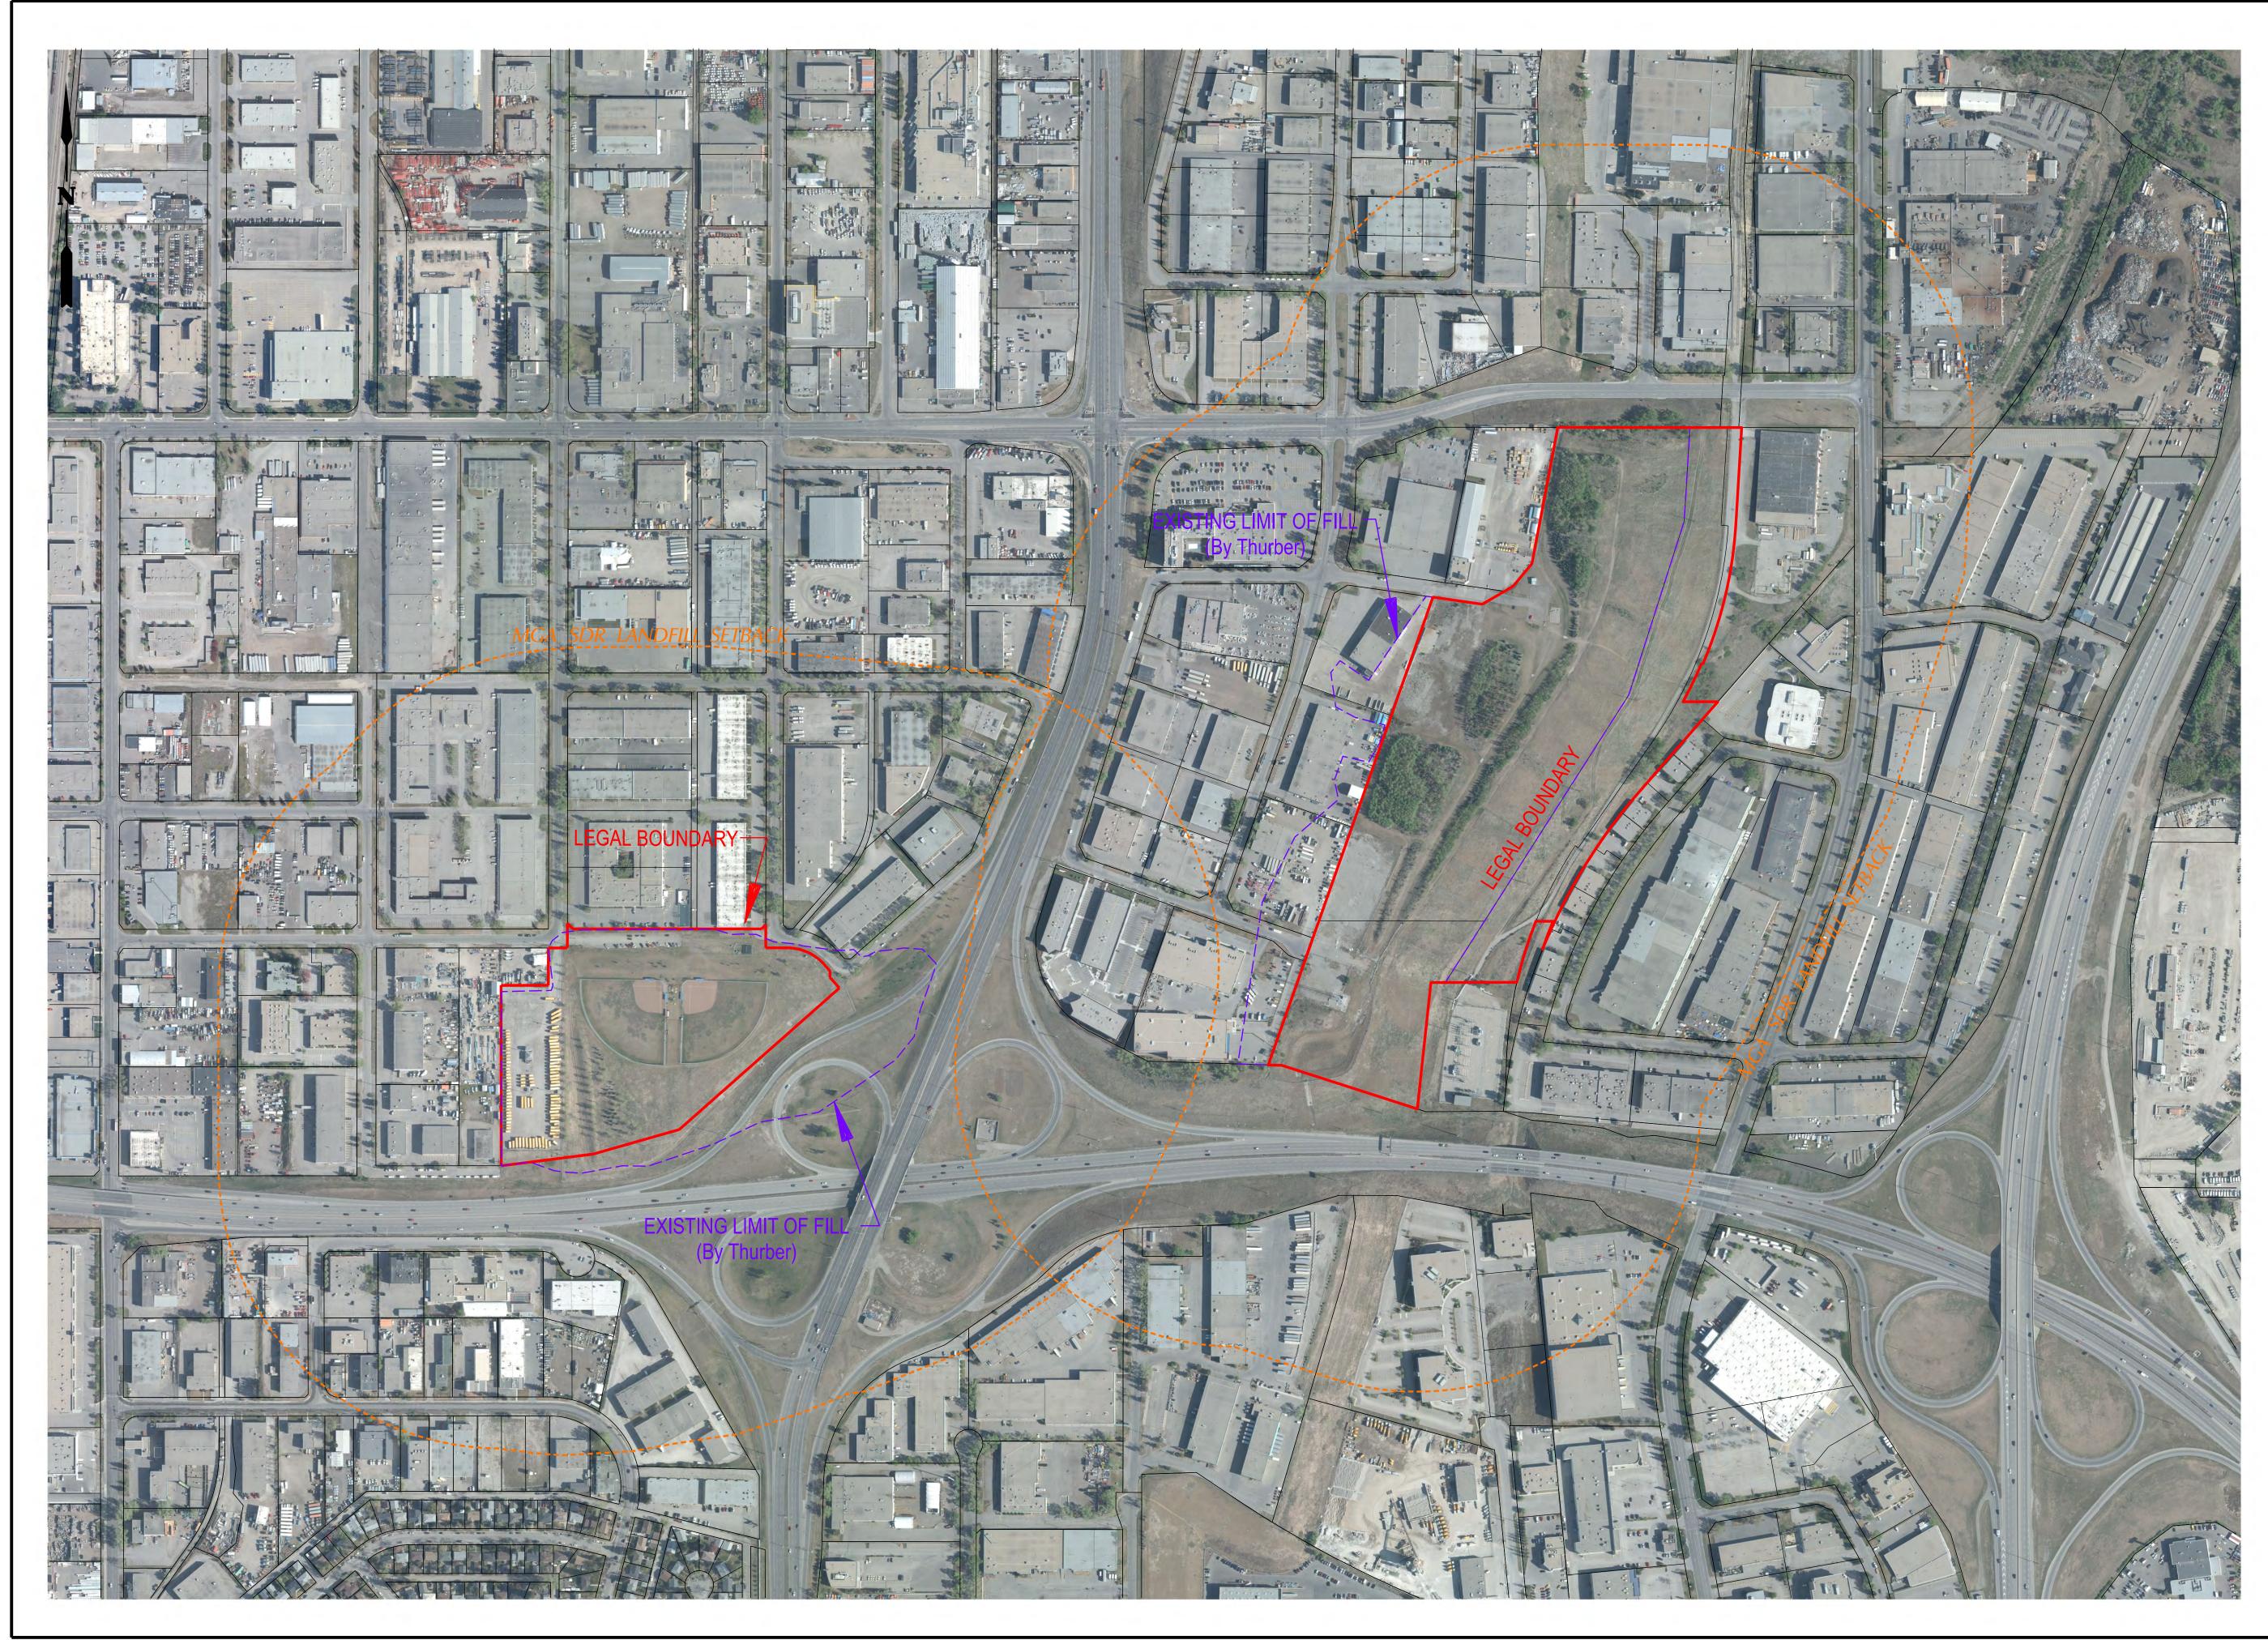

## NOTE

THE INFORMATION PROVIDED IS SUBJECT TO CHANGE AS LANDFILL DEVELOPMENT CONTINUES. FINAL DEVELOPMENT PLANS, LOCATED WITHIN THE RESTRICTED DEVELOPMENT BUFFER MUST BE VERIFIED THROUGH THE DEVELOPMENT REVIEW GROUP WASTE AND RECYCLING SERVICES PRIOR TO FINAL APPROVAL. THE LANDFILL BOUNDARY MAY NOT CONSISTENT WITH EXISTING LANDFILL PROPERTY LINE. ORTHOPHOTO: SEPTEMBER 2016

## DIMENSIONS ARE METRES UNLESS OTHERWISE NOTED METRIC

DISCLAIMER: THIS MAP IS INTENDED TO PROVIDE USERS GUIDANCE ONLY ON LANDFILL SET-BACKS. USERS ARE ADVISED TO CONSULT THE CITY OF CALGARY FOR PROJECT SPECIFIC REQUIREMENTS. CONFIRMED AS CORRECT AS AT SEPTEMBER 15, 2017 BUT ARE SUBJECT TO CHANGE.

THE CITY OF CALGARY WASTE AND RECYCL

WASTE AND RECYCLING SERVICES

PROJECT

BLACKFOOT AND SPRINGBANK LANDFILL IN POST-CLOSURE CARE

| SHEET TIT  | LE: |          |         |  |  |
|------------|-----|----------|---------|--|--|
| MGA        | SDR | LANDFILL | SETBACK |  |  |
| TENDER NO. |     |          |         |  |  |