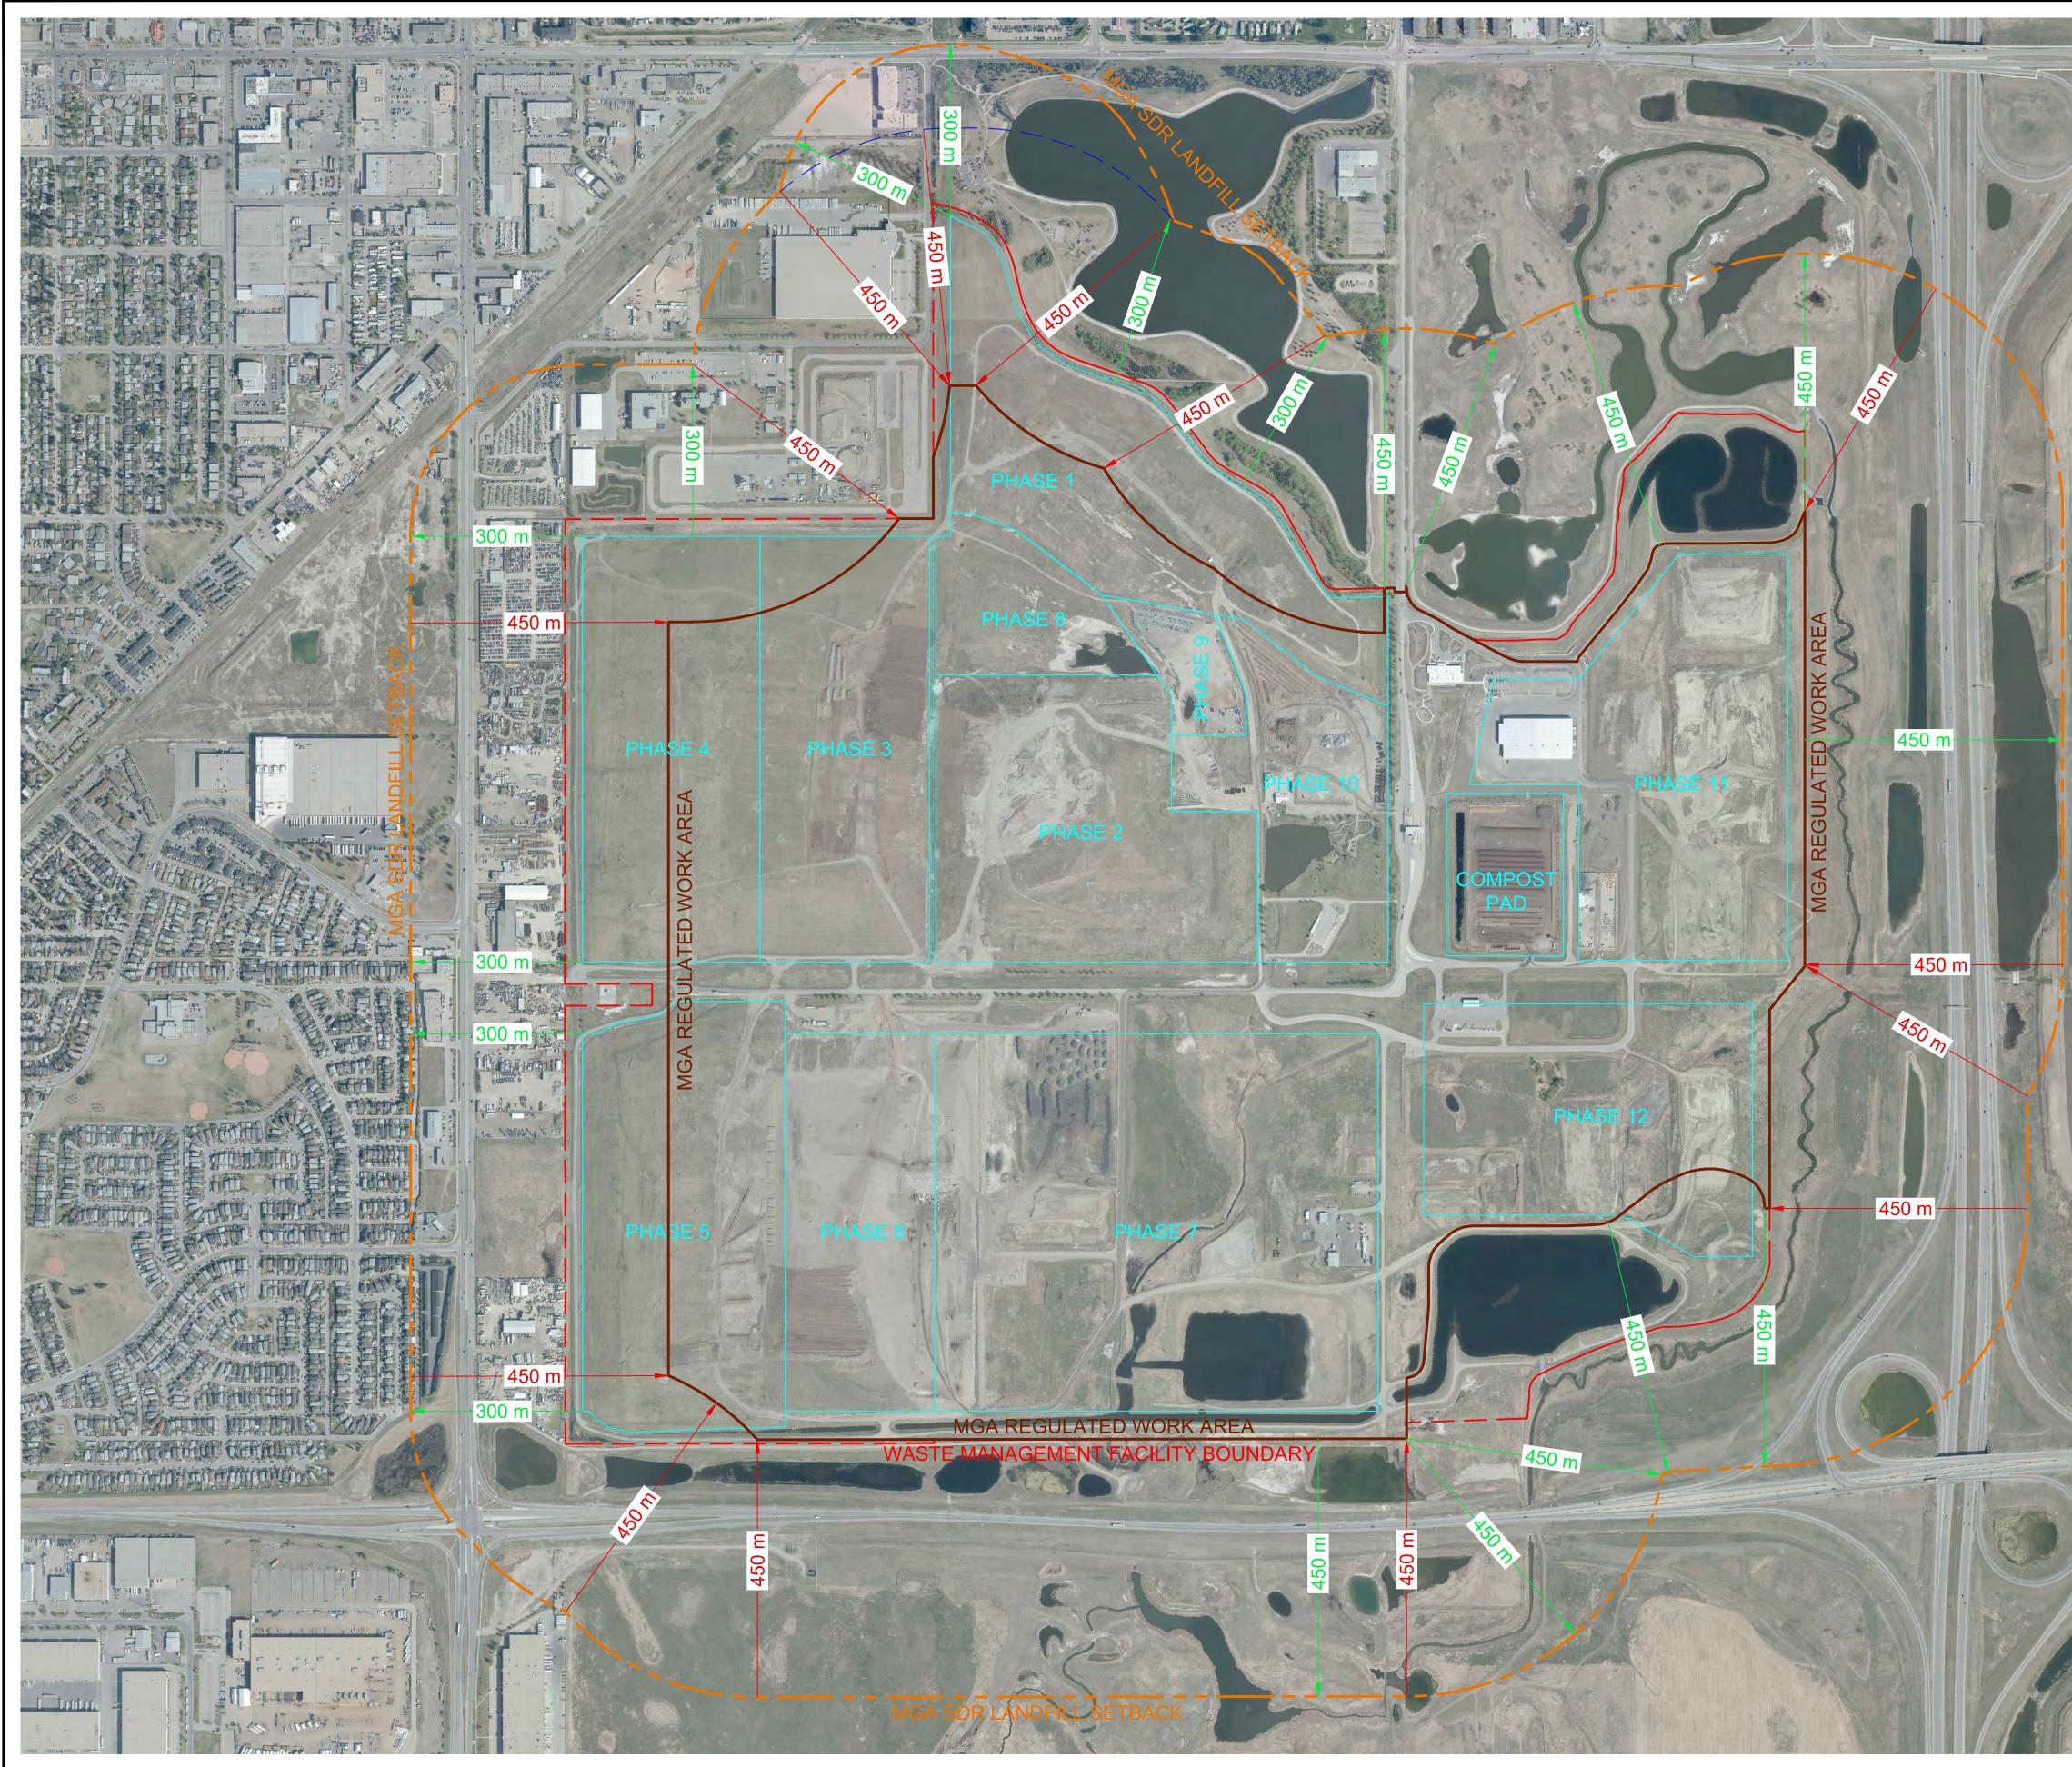

W:IIPM-IPIDRAWING-DATALEASTCALGARY/2598000IDRAWING/2598003.DWG | DATE: Tuesday, September 19, 2017 7:52:32 A

|          | NOTES                                                                                                                                                              |
|----------|--------------------------------------------------------------------------------------------------------------------------------------------------------------------|
| N A STA  | <ol> <li>ALL COORDINATES AND DISTANCES ARE BASED ON 3TM<br/>COORDINATE SYSTEM (NAD 83).</li> <li>ORTHOPHOTO: SEPTEMBER 2016.</li> </ol>                            |
|          |                                                                                                                                                                    |
|          |                                                                                                                                                                    |
|          |                                                                                                                                                                    |
| Man Part |                                                                                                                                                                    |
|          |                                                                                                                                                                    |
|          |                                                                                                                                                                    |
|          |                                                                                                                                                                    |
| ZIAR)    |                                                                                                                                                                    |
|          |                                                                                                                                                                    |
|          |                                                                                                                                                                    |
|          |                                                                                                                                                                    |
|          |                                                                                                                                                                    |
|          |                                                                                                                                                                    |
|          |                                                                                                                                                                    |
|          |                                                                                                                                                                    |
|          | ALBERTA CALL<br>CALL BEFORE YOU DIG<br>1-800-242-3447                                                                                                              |
|          | ALL PIPE SIZES ARE IN MILLIMETRES AND ALL DIMENSIONS<br>ARE IN METRES UNLESS OTHERWISE NOTED                                                                       |
|          |                                                                                                                                                                    |
|          |                                                                                                                                                                    |
|          | 1          -         -         -                                                                                                                                   |
|          | NO.     DATE<br>(YYYY-MM-DD)     BY     APPD       DISCLAIMER: THIS MAP IS INTENDED TO PROVIDE USERS GUIDANCE ONLY ON LANDFILL SET-BACKS.                          |
|          | USERS ARE ADVISED TO CONSULT THE CITY OF CALGARY FOR PROJECT SPECIFIC REQUIREMENTS.<br>CONFIRMED AS CORRECT AS AT SEPTEMBER 15, 2017<br>BUT ARE SUBJECT TO CHANGE. |
|          | RID VIEL .                                                                                                                                                         |
|          | SIGNATURE<br>(DIRECTOR OF WASTE & RECYCLING SERVICES, THE CITY OF CALGARY)<br>BY DATE<br>(YYYY-MM-DD)                                                              |
|          | DESIGNED         GL         2017-06-21           DRAWN         FS         2017-06-21           CHECKED         GL         2017-06-21                               |
|          | SCALE 1:6000                                                                                                                                                       |
|          | Calgary                                                                                                                                                            |
|          | PROJECT                                                                                                                                                            |
|          | EAST CALGARY WASTE MANAGEMENT FACILITY                                                                                                                             |
|          | SEC: 1, 2, 11, 12 - TWP: 24 - RGE: 29 - W 4th M<br>SHEET TITLE                                                                                                     |
|          | MGA SDR LANDFILL SETBACK                                                                                                                                           |
|          | FILE NO.         MICROFILM NO.           2598003.DWG         SHEET NO.                                                                                             |
|          | - 1 of 1                                                                                                                                                           |