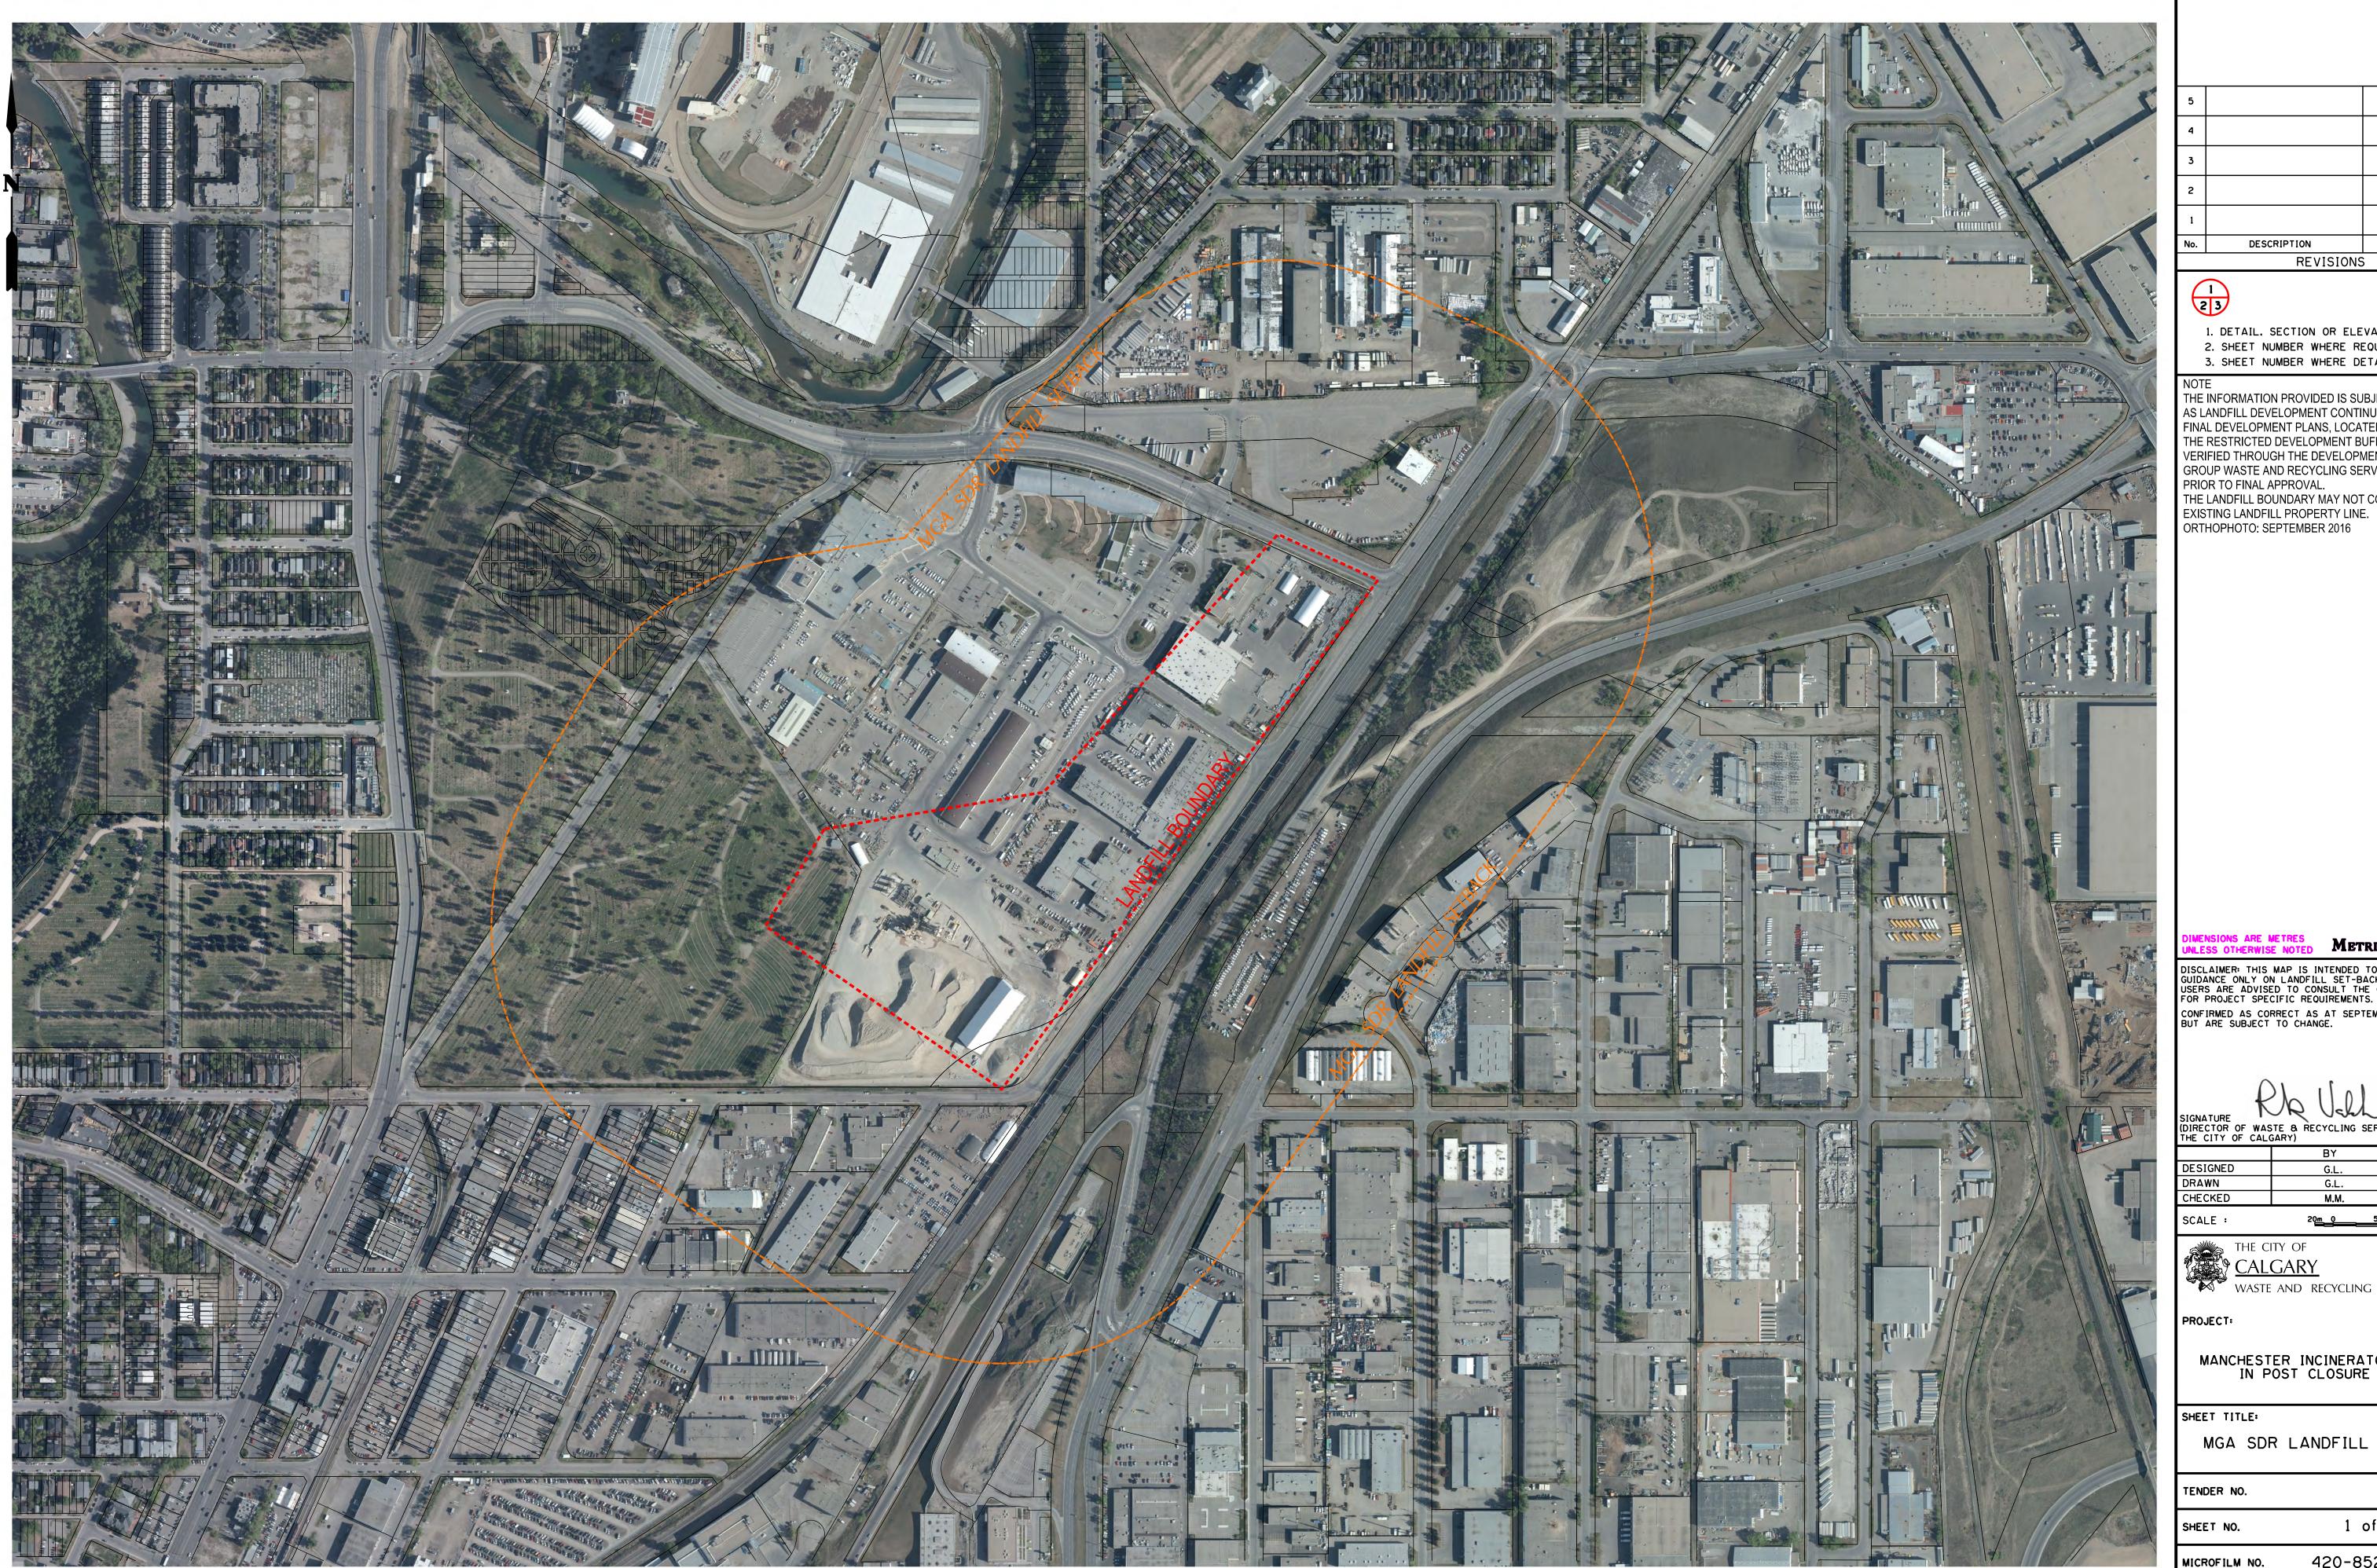

1. DETAIL, SECTION OR ELEVATION NUMBER.

REVISIONS

- 2. SHEET NUMBER WHERE REQUIRED.
- 3. SHEET NUMBER WHERE DETAILED.

THE INFORMATION PROVIDED IS SUBJECT TO CHANGE AS LANDFILL DEVELOPMENT CONTINUES. FINAL DEVELOPMENT PLANS, LOCATED WITHIN VERIFIED THROUGH THE DEVELOPMENT REVIEW GROUP WASTE AND RECYCLING SERVICES PRIOR TO FINAL APPROVAL. THE LANDFILL BOUNDARY MAY NOT CONSISTENT WITH

DIMENSIONS ARE METRES
UNLESS OTHERWISE NOTED Metric

DISCLAIMER: THIS MAP IS INTENDED TO PROVIDE USERS GUIDANCE ONLY ON LANDFILL SET-BACKS.
USERS ARE ADVISED TO CONSULT THE CITY OF CALGARY FOR PROJECT SPECIFIC REQUIREMENTS. CONFIRMED AS CORRECT AS AT SEPTEMBER 15, 2017 BUT ARE SUBJECT TO CHANGE.

WASTE AND RECYCLING SERVICES

PROJECT:

MANCHESTER INCINERATOR GROUND IN POST CLOSURE CARE

SHEET TITLE:

MGA SDR LANDFILL SETBACK

TENDER NO.

1 of 1 SHEET NO.

420-8523-001 MICROFILM NO.