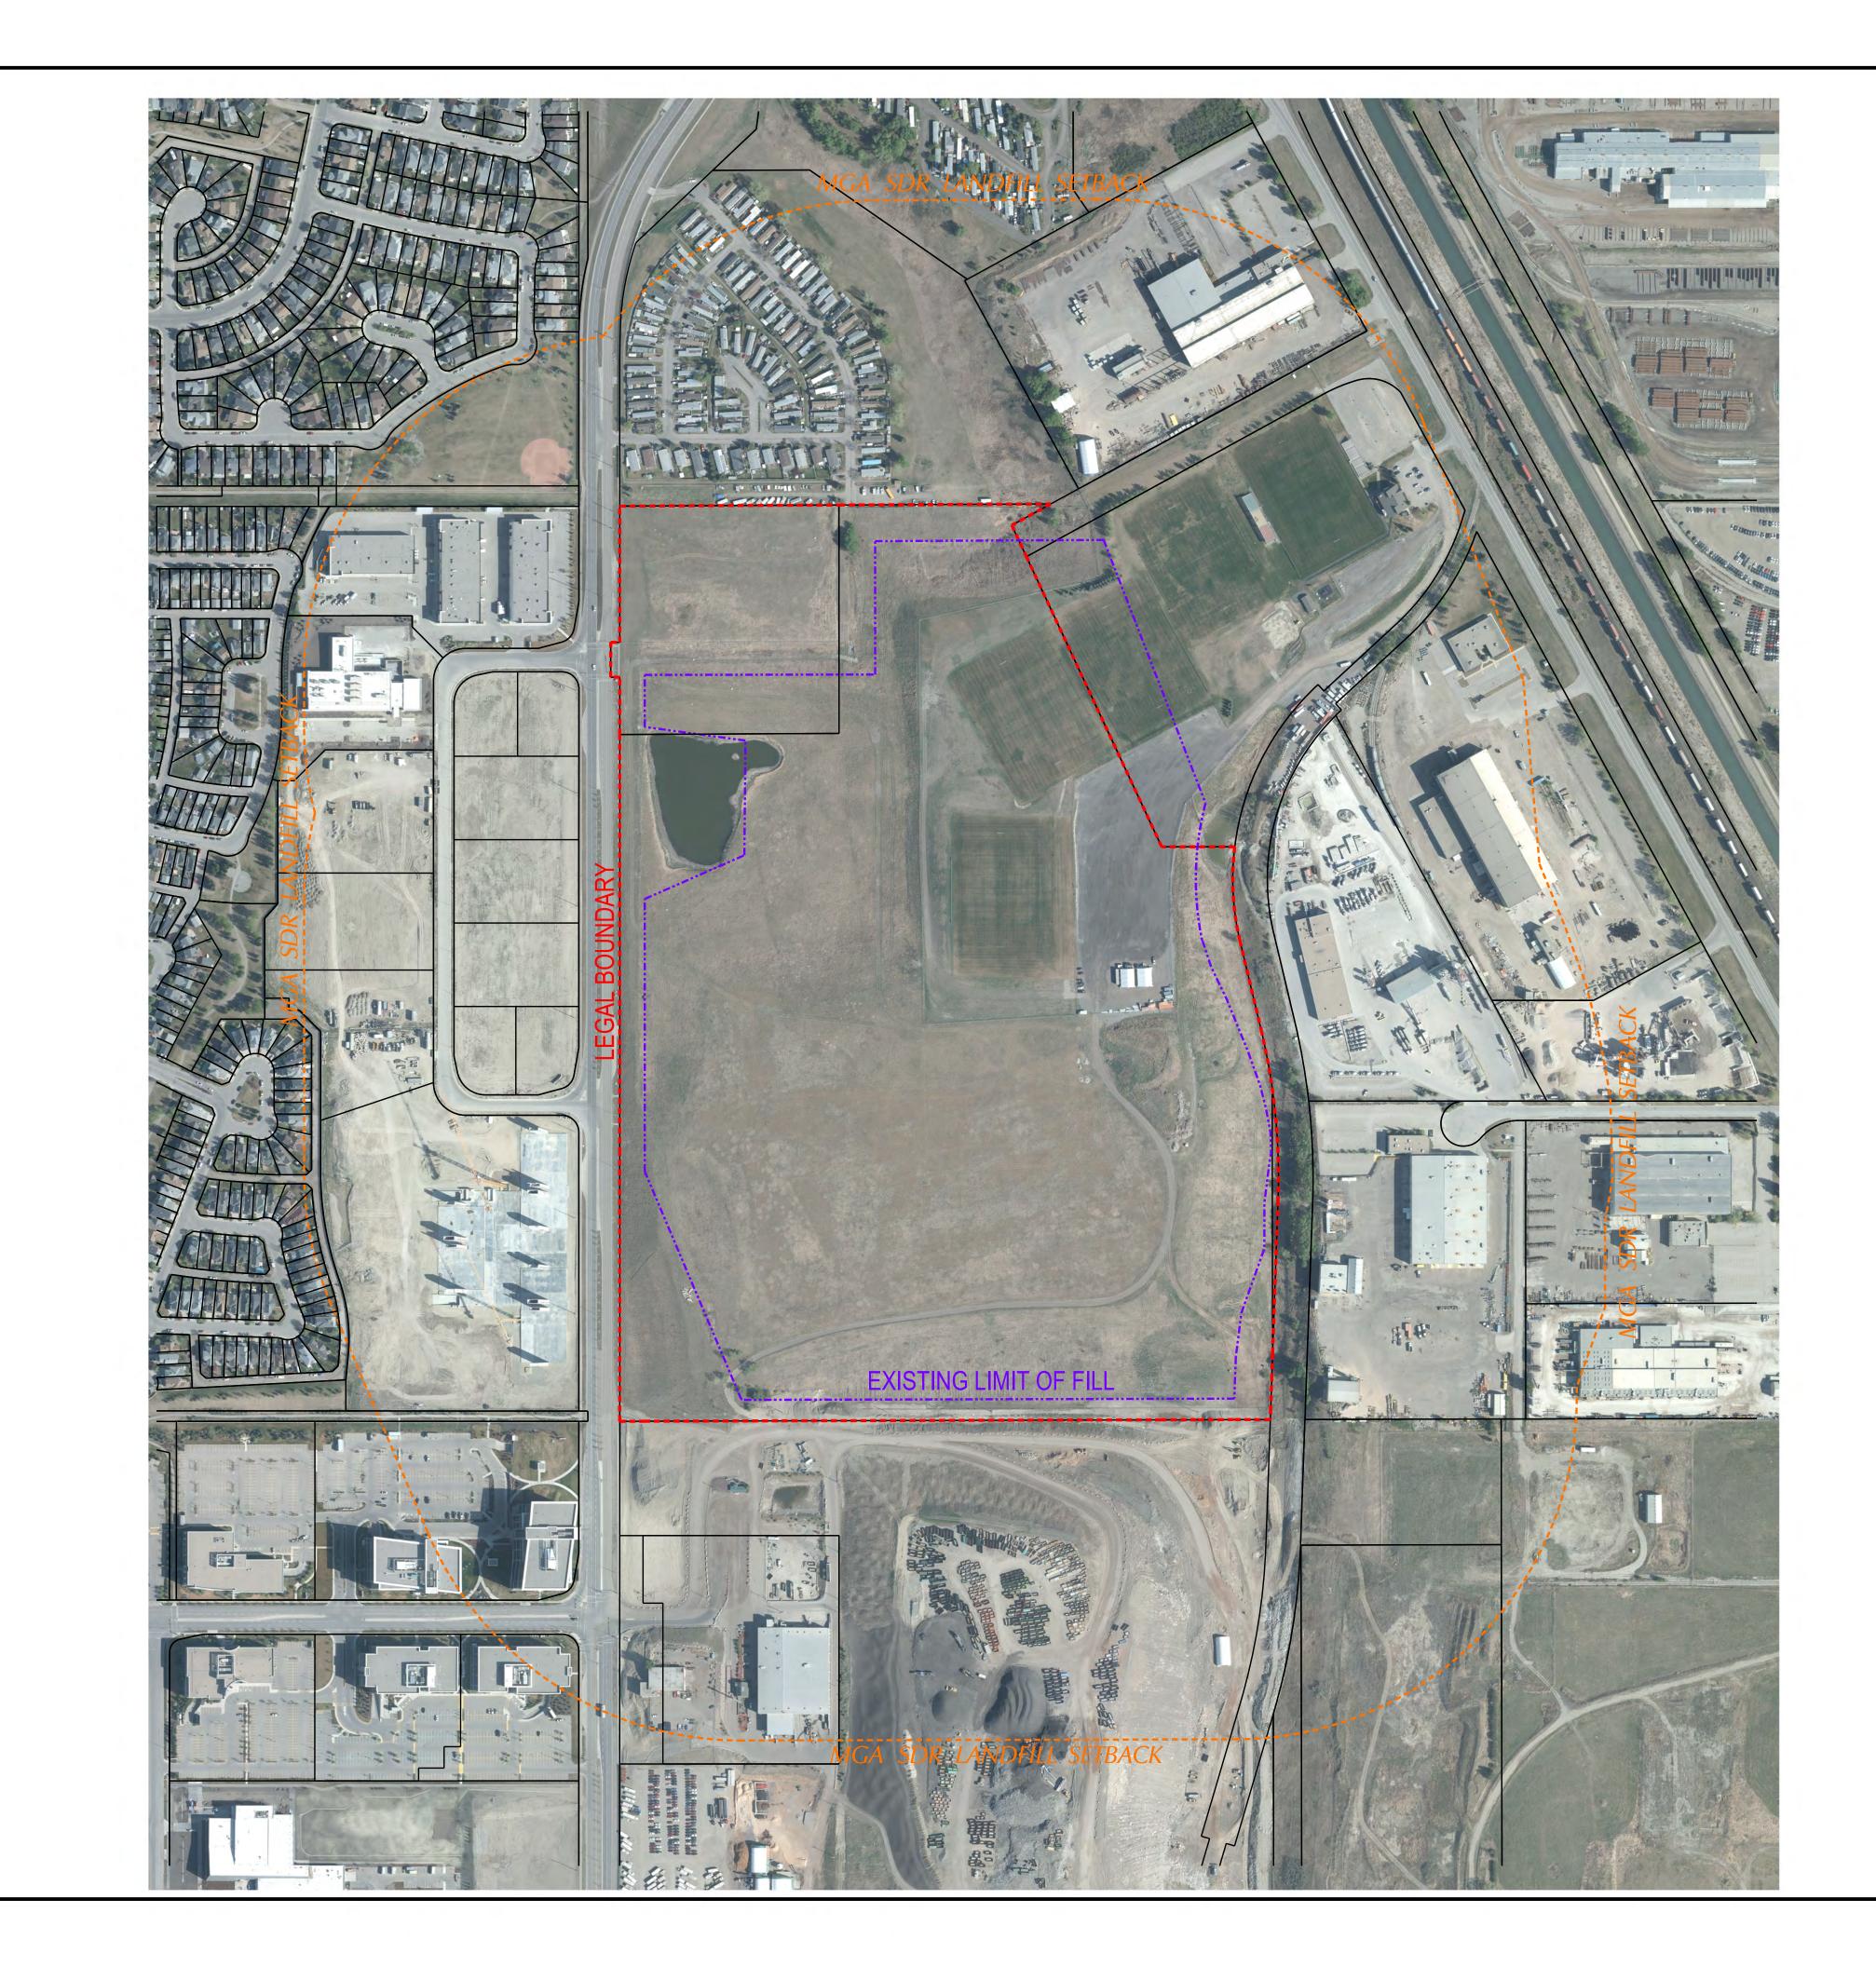

| 5                                                                                                                                                                                                                                                                                                                                                                                                        |            |              |      |                |       |
|----------------------------------------------------------------------------------------------------------------------------------------------------------------------------------------------------------------------------------------------------------------------------------------------------------------------------------------------------------------------------------------------------------|------------|--------------|------|----------------|-------|
| 4                                                                                                                                                                                                                                                                                                                                                                                                        |            |              |      |                |       |
| 3                                                                                                                                                                                                                                                                                                                                                                                                        |            |              |      |                |       |
| 2                                                                                                                                                                                                                                                                                                                                                                                                        |            |              |      |                |       |
| 1                                                                                                                                                                                                                                                                                                                                                                                                        |            |              |      |                |       |
| No.                                                                                                                                                                                                                                                                                                                                                                                                      | DESC       | REVISIONS    | DATE | BY             | APP'D |
| 1<br>2<br>1. DETAIL, SECTION OR ELEVATION NUMBER.<br>2. SHEET NUMBER WHERE REQUIRED.<br>3. SHEET NUMBER WHERE DETAILED.                                                                                                                                                                                                                                                                                  |            |              |      |                |       |
| NOTE<br>THE INFORMATION PROVIDED IS SUBJECT TO CHANGE<br>AS LANDFILL DEVELOPMENT CONTINUES.<br>FINAL DEVELOPMENT PLANS, LOCATED WITHIN<br>THE RESTRICTED DEVELOPMENT BUFFER MUST BE<br>VERIFIED THROUGH THE DEVELOPMENT REVIEW<br>GROUP WASTE & RECYCLING SERVICES<br>PRIOR TO FINAL APPROVAL.<br>THE LANDFILL BOUNDARY MAY NOT CONSISTENT WITH<br>EXISTING PROPERTY LINE.<br>ORTHOPHOTO: SEPTEMBER 2016 |            |              |      |                |       |
| DISCLAIMER: THIS MAP IS INTENDED TO PROVIDE USERS<br>GUIDANCE ONLY ON LANDFILL SET-BACKS.<br>USERS ARE ADVISED TO CONSULT THE CITY OF CALGARY<br>FOR PROJECT SPECIFIC REQUIREMENTS.<br>CONFIRMED AS CORRECT AS AT SEPTEMBER 15. 2017<br>BUT ARE SUBJECT TO CHANGE.                                                                                                                                       |            |              |      |                |       |
| SIGNATURE<br>(DIRECTOR OF WASTE & RECYCLING SERVICES.<br>THE CITY OF CALGARY)                                                                                                                                                                                                                                                                                                                            |            |              |      |                |       |
|                                                                                                                                                                                                                                                                                                                                                                                                          |            | BY<br>G.L.   |      | DATE<br>4-05   | -09   |
| DRA<br>CHE                                                                                                                                                                                                                                                                                                                                                                                               | WN<br>CKED | G.L.<br>M.M. |      | 4-08-<br>4-08- |       |
| SCALE : 20m_050m<br>THE CITY OF<br>CALGARY<br>WASTE AND RECYCLING SERVICES<br>PROJECT:                                                                                                                                                                                                                                                                                                                   |            |              |      |                |       |
| OGDEN LANDFILL SITE<br>IN POST-CLOSURE CARE                                                                                                                                                                                                                                                                                                                                                              |            |              |      |                |       |
| SHEET TITLE:<br>MGA SDR LANDFILL SETBACK                                                                                                                                                                                                                                                                                                                                                                 |            |              |      |                |       |
| TENDER NO.                                                                                                                                                                                                                                                                                                                                                                                               |            |              |      |                |       |
| SHEET NO. 1 of 1                                                                                                                                                                                                                                                                                                                                                                                         |            |              |      |                |       |
| MICROFILM NO. 420-4338-001                                                                                                                                                                                                                                                                                                                                                                               |            |              |      |                |       |