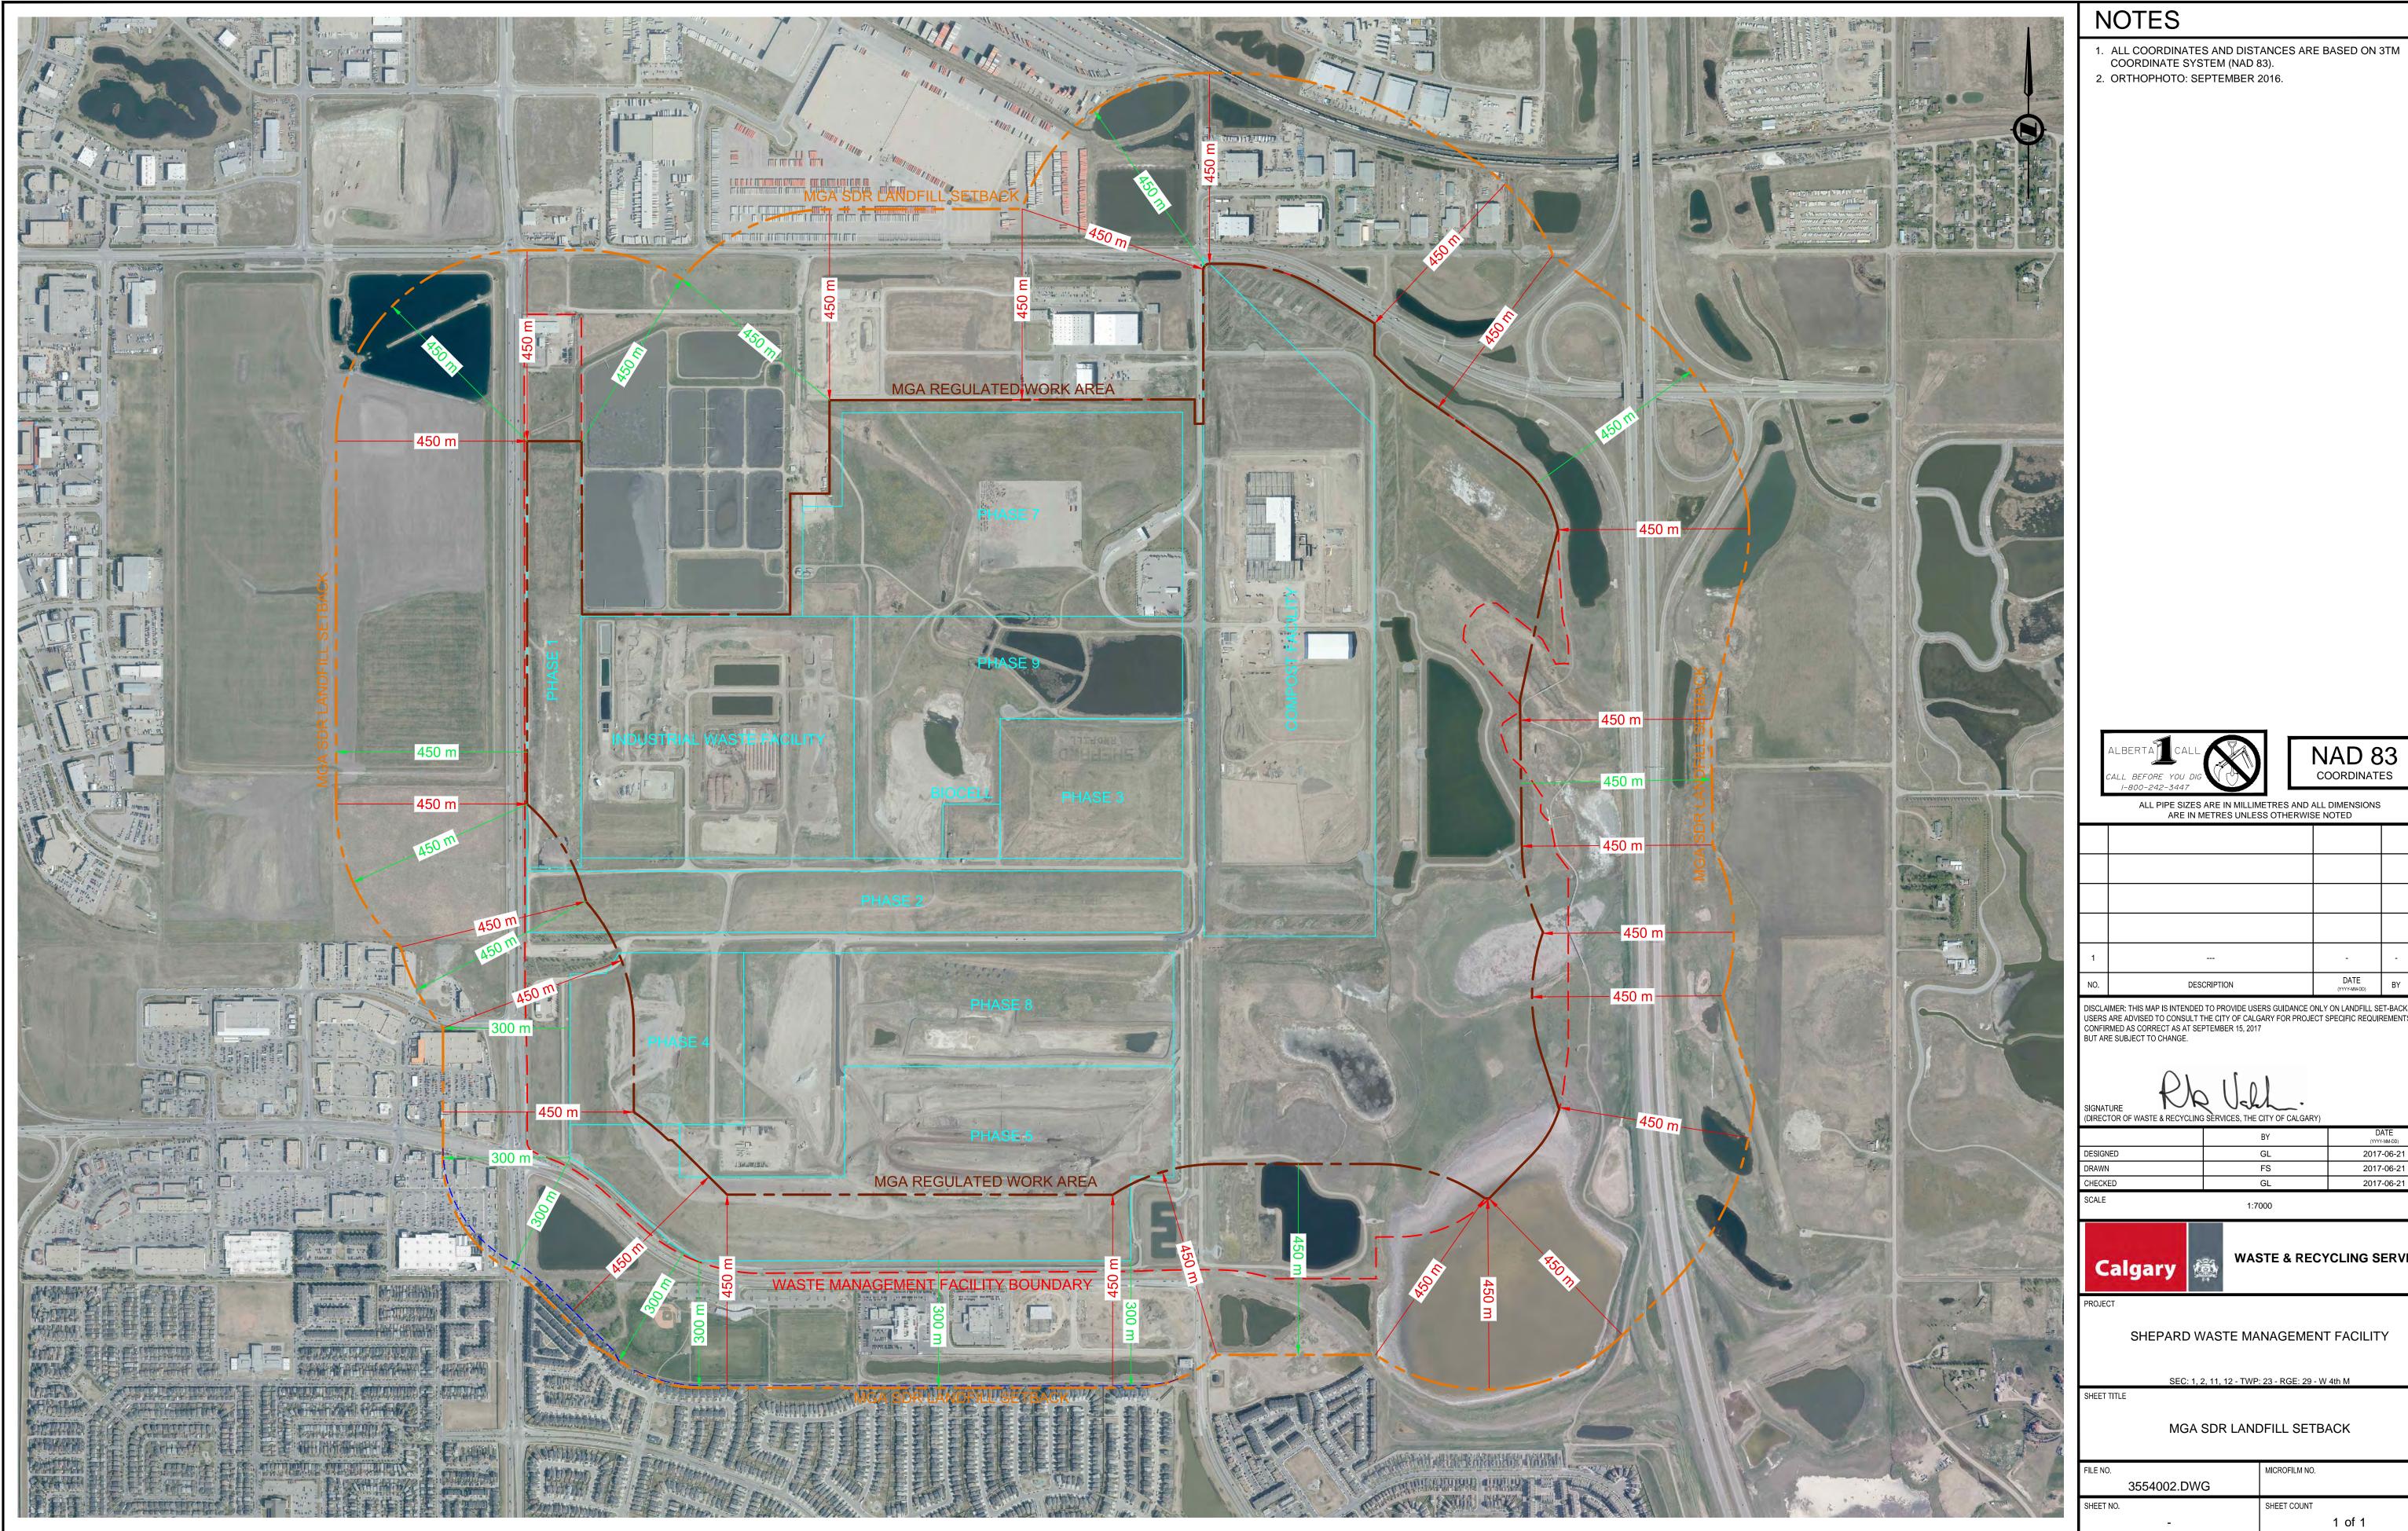

NAD 83 COORDINATES

| 1   |             | -                    | -  | -    |
|-----|-------------|----------------------|----|------|
| NO. | DESCRIPTION | DATE<br>(YYYY-MM-DD) | BY | APPD |

DISCLAIMER: THIS MAP IS INTENDED TO PROVIDE USERS GUIDANCE ONLY ON LANDFILL SET-BACKS. USERS ARE ADVISED TO CONSULT THE CITY OF CALGARY FOR PROJECT SPECIFIC REQUIREMENTS. CONFIRMED AS CORRECT AS AT SEPTEMBER 15, 2017 BUT ARE SUBJECT TO CHANGE.

WASTE & RECYCLING SERVICES

SHEPARD WASTE MANAGEMENT FACILITY

SEC: 1, 2, 11, 12 - TWP: 23 - RGE: 29 - W 4th M MGA SDR LANDFILL SETBACK MICROFILM NO.

SHEET SIZE ANSI D 25 mm

1 of 1