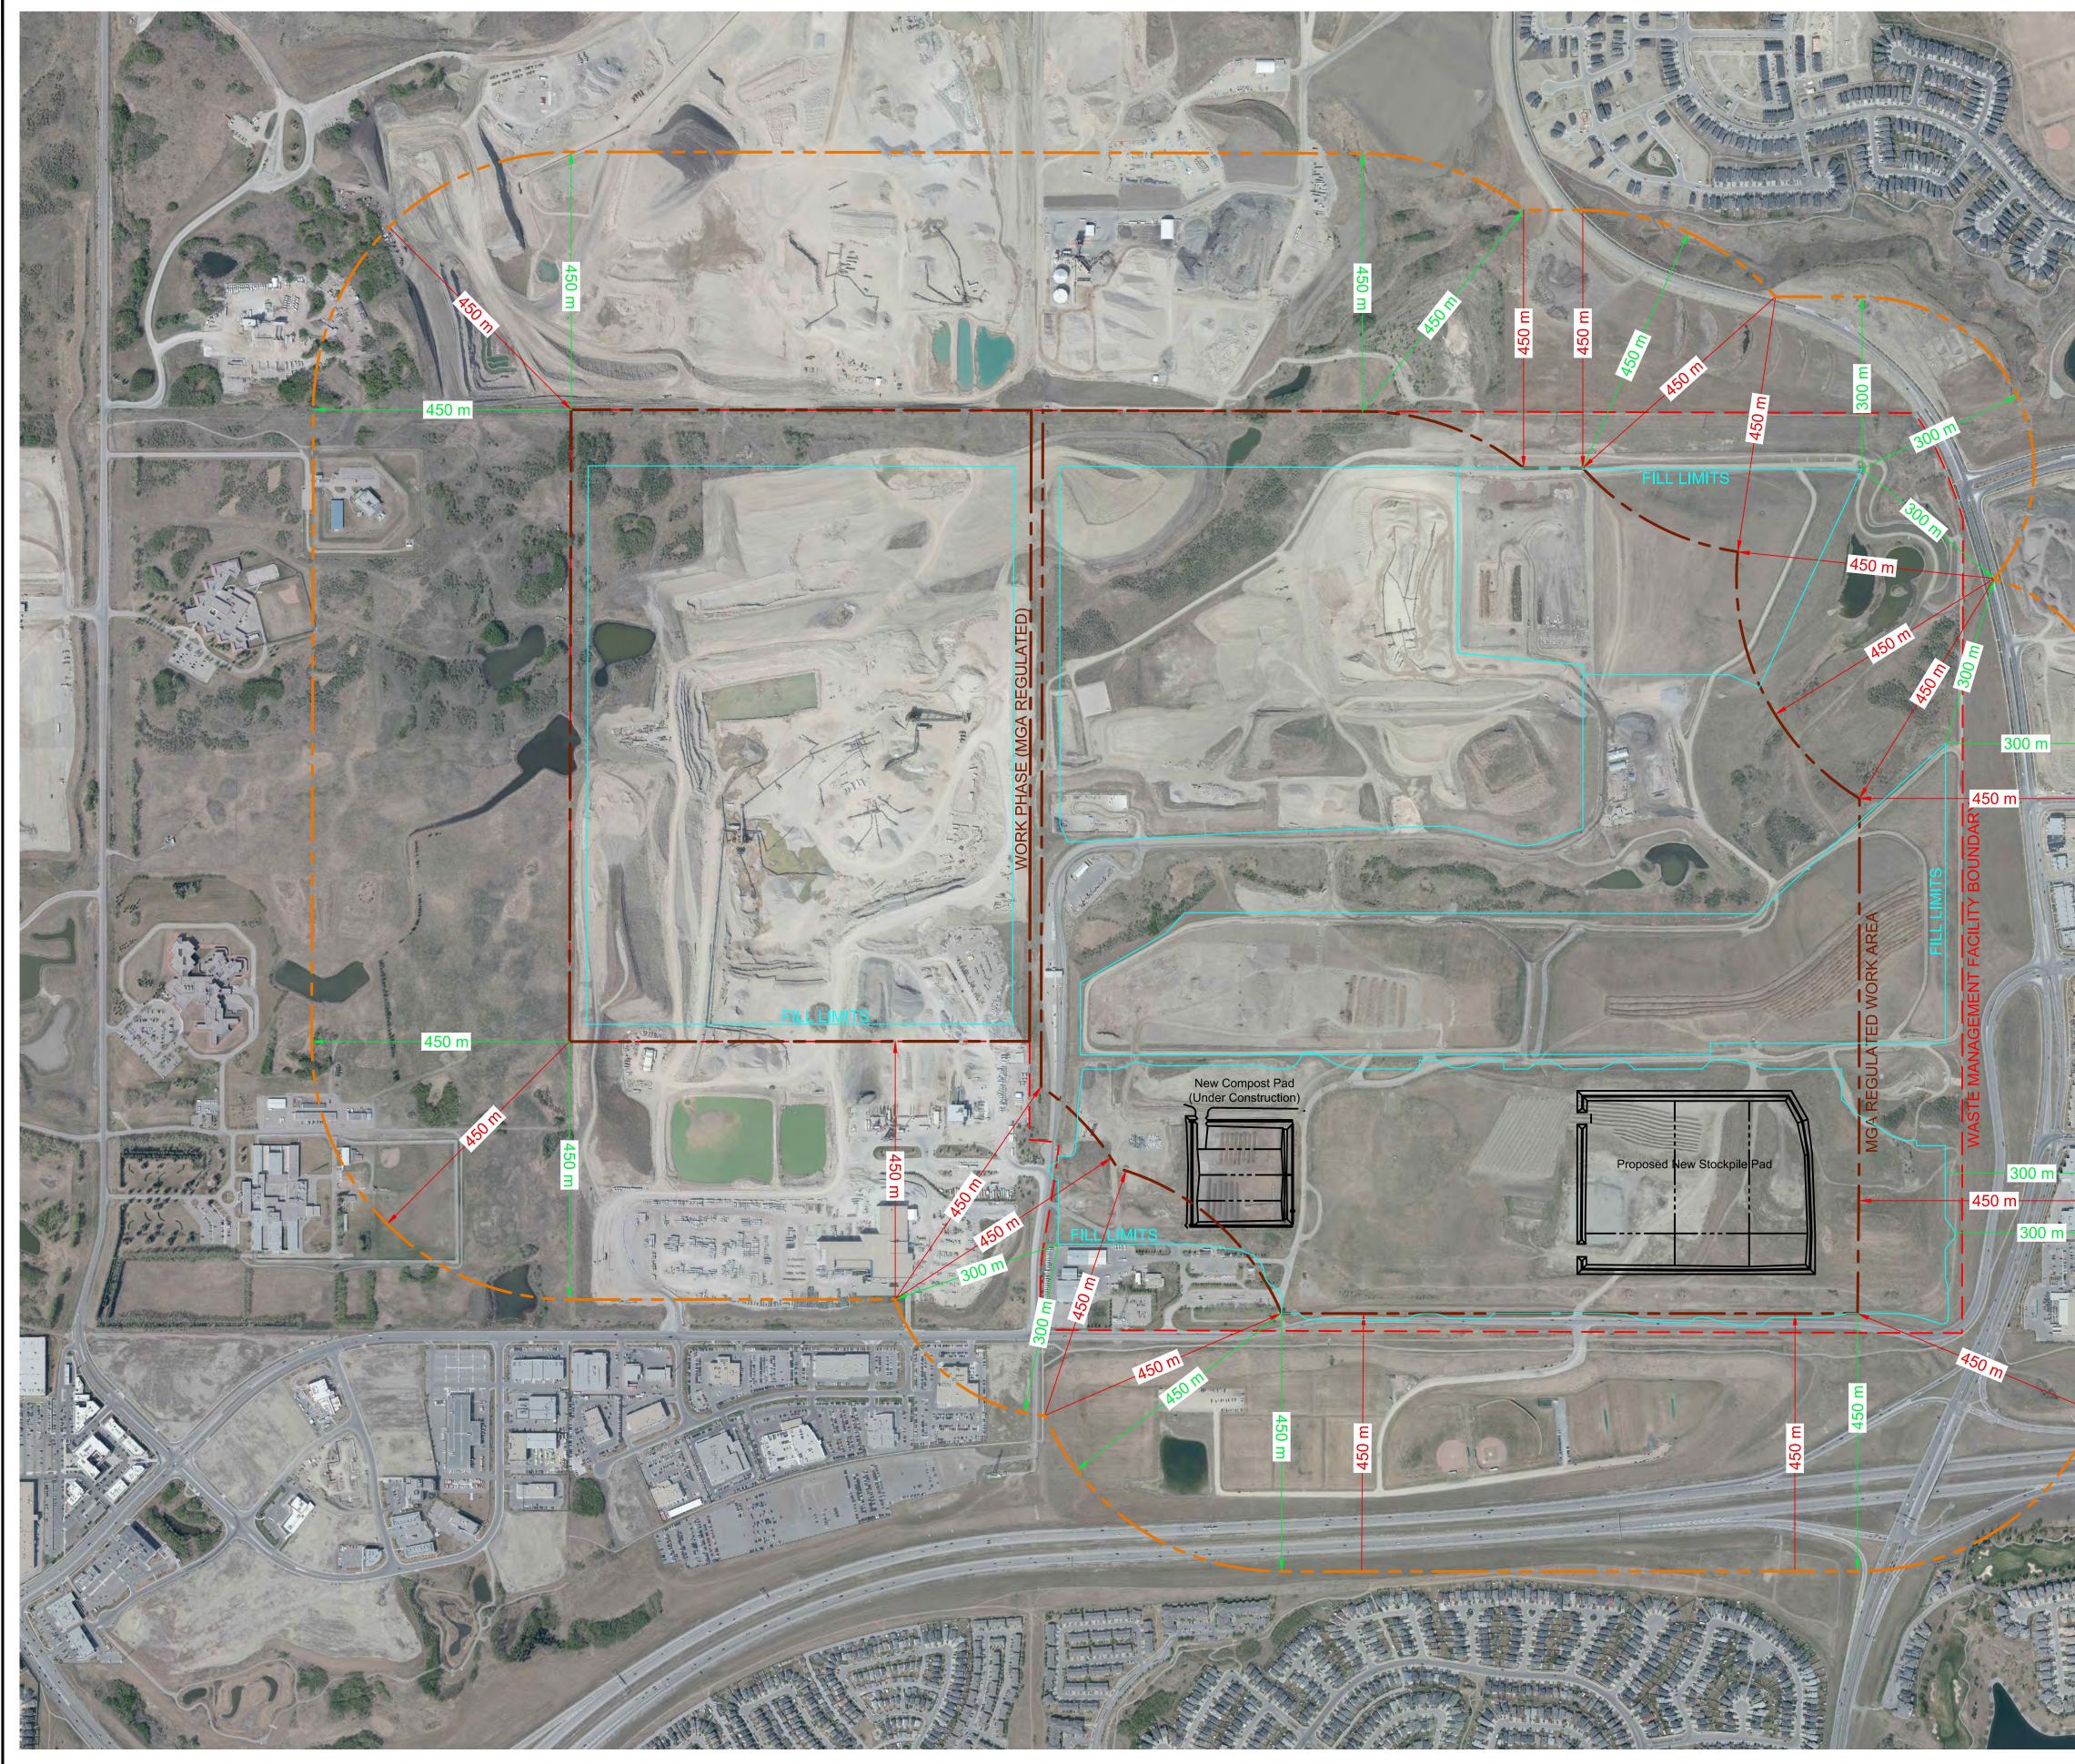

|                                                                                    | NOTES                                                                                                                     |                                                                 |      |
|------------------------------------------------------------------------------------|---------------------------------------------------------------------------------------------------------------------------|-----------------------------------------------------------------|------|
|                                                                                    | 1. ALL COORDINATES AND DIST<br>COORDINATE SYSTEM (NAD                                                                     | 83).                                                            |      |
|                                                                                    | 2. ORTHOPHOTO: SEPTEMBER                                                                                                  | 2016                                                            |      |
|                                                                                    |                                                                                                                           |                                                                 |      |
|                                                                                    |                                                                                                                           |                                                                 |      |
|                                                                                    |                                                                                                                           |                                                                 |      |
|                                                                                    |                                                                                                                           |                                                                 |      |
| 1/2 Partice in                                                                     |                                                                                                                           |                                                                 |      |
|                                                                                    |                                                                                                                           |                                                                 |      |
|                                                                                    |                                                                                                                           |                                                                 |      |
|                                                                                    |                                                                                                                           |                                                                 |      |
|                                                                                    |                                                                                                                           |                                                                 |      |
|                                                                                    |                                                                                                                           |                                                                 |      |
|                                                                                    |                                                                                                                           |                                                                 |      |
|                                                                                    |                                                                                                                           |                                                                 |      |
|                                                                                    |                                                                                                                           |                                                                 |      |
|                                                                                    |                                                                                                                           |                                                                 |      |
| THE ME                                                                             |                                                                                                                           |                                                                 |      |
|                                                                                    |                                                                                                                           |                                                                 |      |
| Summe Summer                                                                       |                                                                                                                           |                                                                 |      |
|                                                                                    |                                                                                                                           |                                                                 |      |
|                                                                                    | ALBERTA CALL                                                                                                              | NAD 83                                                          |      |
|                                                                                    | CALL BEFORE YOU DIG                                                                                                       |                                                                 |      |
|                                                                                    |                                                                                                                           | AETRES AND ALL DIMENSIONS<br>SS OTHERWISE NOTED                 |      |
|                                                                                    |                                                                                                                           |                                                                 |      |
|                                                                                    |                                                                                                                           |                                                                 |      |
|                                                                                    |                                                                                                                           |                                                                 |      |
|                                                                                    | 1                                                                                                                         | <br>DATE DV ADD                                                 |      |
|                                                                                    | NO. DESCRIPTION DISCLAIMER: THIS MAP IS INTENDED TO PROVIDE US                                                            | (YYYY-MM-DD) DT APP<br>ERS GUIDANCE ONLY ON LANDFILL SET-BACKS. | D    |
|                                                                                    | USERS ARE ADVISED TO CONSULT THE CITY OF CAL<br>CONFIRMED AS CORRECT AS AT SEPTEMBER 15, 20<br>BUT ARE SUBJECT TO CHANGE. |                                                                 |      |
| n                                                                                  | OI $IO$                                                                                                                   | ١                                                               |      |
|                                                                                    | SIGNATURE<br>(DIRECTOR OF WASTE & RECYCLING SERVICES, THE                                                                 | CITY OF CALGARY)                                                |      |
|                                                                                    | DESIGNED                                                                                                                  | BY DATE<br>(YYYY-MM-DD)<br>GL 2017-06-13                        |      |
| de la -la -la -la -la -la -la -la -la -la                                          | DRAWN<br>CHECKED                                                                                                          | FS 2017-06-13<br>GL 2017-06-13                                  |      |
|                                                                                    | SCALE 1:6                                                                                                                 | 000                                                             |      |
|                                                                                    | WAS                                                                                                                       | STE & RECYCLING SERVICE                                         | S    |
|                                                                                    | Calgary                                                                                                                   |                                                                 | -    |
| I want the stand and the for the stand of the service of the                       | PROJECT                                                                                                                   |                                                                 |      |
| and a serie with a to be a to be the series and a series of the series and and the | SPYHILL WASTE MA                                                                                                          | NAGEMENT FACILITY                                               |      |
|                                                                                    | SEC: 26 - TWP: 25 - RGE: 2 - W 5th M<br>SHEET TITLE                                                                       |                                                                 |      |
|                                                                                    |                                                                                                                           | OFILL SETBACK                                                   |      |
|                                                                                    |                                                                                                                           |                                                                 |      |
|                                                                                    | FILE NO.<br>1577003.DWG                                                                                                   | MICROFILM NO.                                                   |      |
|                                                                                    | SHEET NO.<br>-                                                                                                            | SHEET COUNT<br>1 of 1                                           |      |
|                                                                                    |                                                                                                                           | SHEET SIZE ANSI D 25 mm                                         | an i |