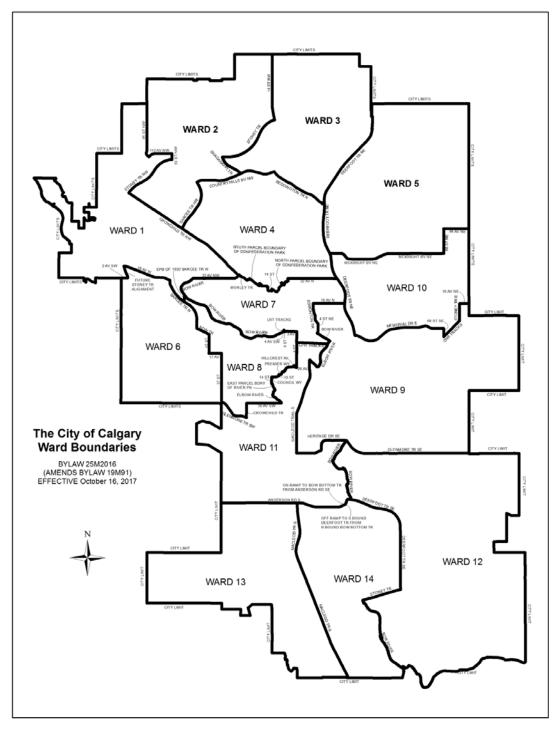

(40M2011, 2013 October 21)

- 2. The City is hereby divided into Fourteen (14) Wards which shall be designated by the Numbers 1, 2, 3, 4, 5, 6, 7, 8, 9, 10, 11, 12, 13, and 14 respectively as shown on the Map attached as Schedule "A" and hereby made part of this Bylaw.
- 3. The Boundaries of the respective Wards established by this Bylaw shall be those described and attached hereto as Schedule "B" to this Bylaw.

## **SCHEDULE "A"**

(47M94, 1995 October. 16) (39M97, 1998 October 19) (31M2000, 2001 October 15) (37M2003, 2004 October 18) (37M2006, 2007 October 15) (45M2009, 2010 October 18) (11M2012, 2013 October 21) (25M2016, 2017 October 16)