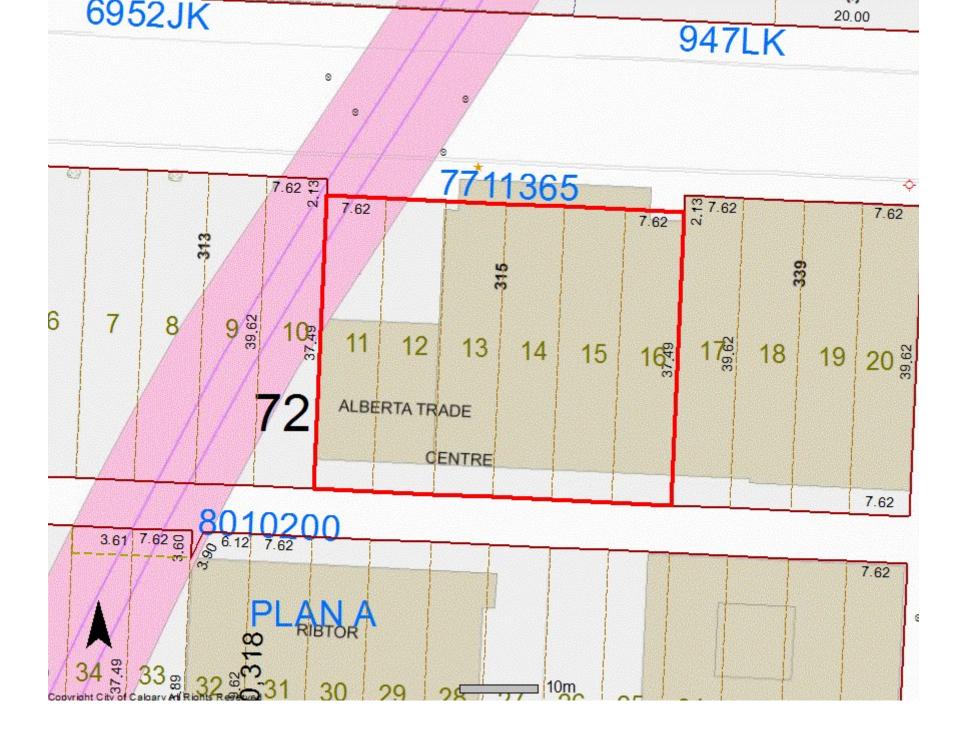

# **MapView Information**

|                                                                               |                    |                                      | Query Information                  |             |                   |
|-------------------------------------------------------------------------------|--------------------|--------------------------------------|------------------------------------|-------------|-------------------|
| Request Number: 2498254<br>CompanyID: Calgary1204<br>Search Key: 315 10 AV SE |                    | Charged: Yes<br>UserID: Nktinnaluri  | Response Date: 2011/07/20 Folio #: |             |                   |
|                                                                               |                    |                                      | Map Text Info                      |             |                   |
| Parcel Address: 315 10 AV SE  Community: Beltline                             |                    | <u>Ward:</u> 08<br><u>Map #:</u> 15C |                                    |             |                   |
|                                                                               |                    |                                      | Legend Information                 |             |                   |
|                                                                               | Selected Feature   |                                      | Easements:                         |             | Fence             |
| 999                                                                           | Municipal Address  |                                      | - Access                           |             | Retaining Wall    |
| 999                                                                           | Registered Address |                                      | - By Description                   | <u> </u>    | Curb & Gutter     |
|                                                                               | Registered Parcel  |                                      | - Miscellaneous / Other            | #           | Train Tracks      |
| 999                                                                           | Legal Plan Number  |                                      | - No Certificate of Title          | #           | LRT Tracks        |
| 999                                                                           | Legal Block Number |                                      | - Overland Drainage                | 昏           | Fire Hydrant      |
| 999                                                                           | Legal Lot Number   |                                      | - Utility                          | •           | Manhole           |
|                                                                               | Block Lines        | BL 99X                               | Street Closures                    | *           | Street Light      |
|                                                                               | Lot Lines          |                                      | Rivers, Lakes, Canals              | 7           | Bus Stop          |
| 99.9                                                                          | Lot Dimensions     |                                      | Green Space                        | <b>&gt;</b> | Community Mailbox |
|                                                                               | Roof Outlines      | $\Diamond$                           | Tree Canopy                        |             |                   |
|                                                                               | Swimming Pool      | (0)                                  | City Limits                        |             |                   |

#### Parcel Address

The Parcel Address identifies a taxable area of land in Calgary. The Parcel Address for condominiums and manufactured homes is the unit address.

Up

# Community

The name given to the community district in which the parcel is situated.

Calgary is divided into areas as they are subdivided/developed and each area is known as a community. Please note that this is not to be confused with Community Associations, which are different districts as defined by the Federation of Calgary Communities.

### Map #

The map number indicates which section or parcel base map that record can be found on.

This field refers to the Map Number of one section of land, i.e., one square mile, and coincides with the boundaries of the original township survey of the section. For example, the Map # 15C refers to Section 15 Township 24 Range 1 West of the 5th Meridian; the letter 'C' refers to the Central Township in Calgary.