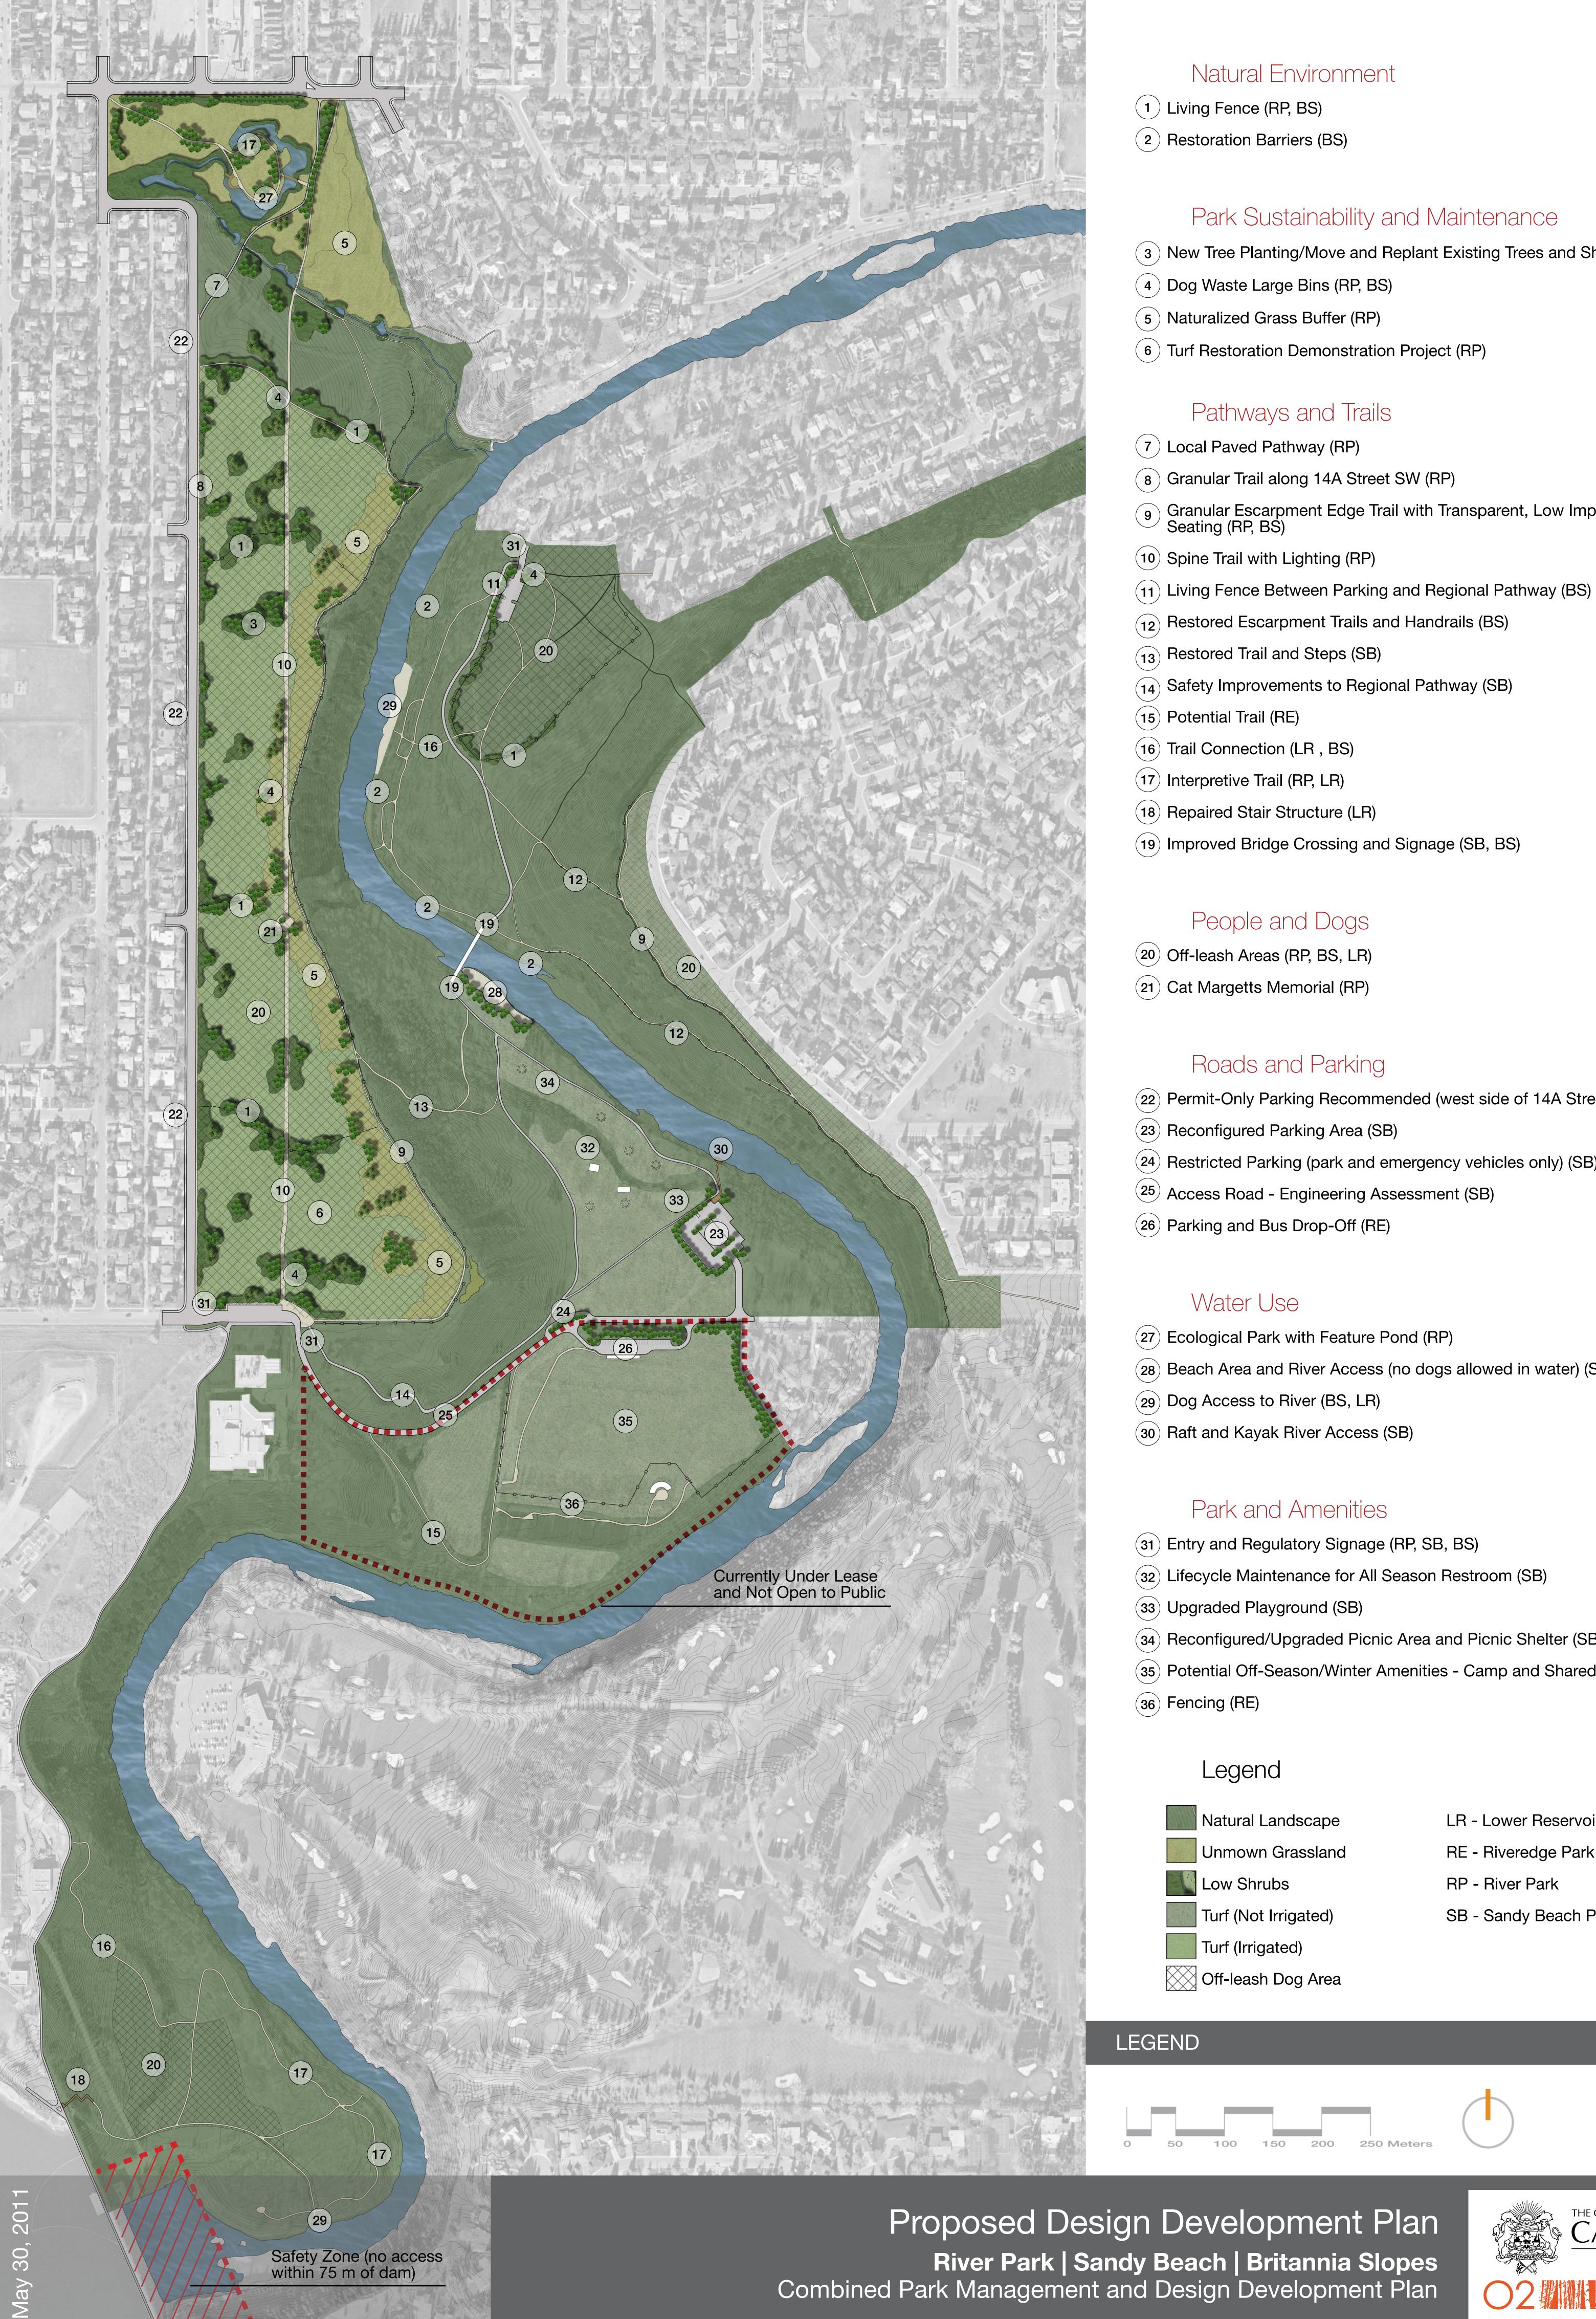

- 3 New Tree Planting/Move and Replant Existing Trees and Shrubs (RP)
- Granular Escarpment Edge Trail with Transparent, Low Impact Fence and Seating (RP, BS)

- (22) Permit-Only Parking Recommended (west side of 14A Street SW) (RP)
- (24) Restricted Parking (park and emergency vehicles only) (SB)
- (28) Beach Area and River Access (no dogs allowed in water) (SB)
- (32) Lifecycle Maintenance for All Season Restroom (SB)
- (34) Reconfigured/Upgraded Picnic Area and Picnic Shelter (SB)
- (35) Potential Off-Season/Winter Amenities Camp and Shared-Use (RE)

LR - Lower Reservoir

RE - Riveredge Park

RP - River Park

SB - Sandy Beach Park

THE CITY OF CALGARY