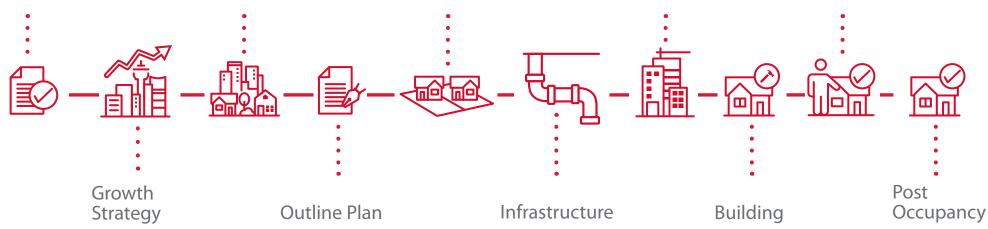

# The Approvals Continuum Public Input

## Policy

- Open houses
- Public hearing
- Website
- Circulation to external stakeholders

### Land Use

- Public hearing
- Open houses
- PD map
- City led
- Industry led
- Circulation to external stakeholders
- Public notice posting

#### Subdivision

- Applicant can appeal at Subdivision & Development Appeal Board (SDAB)
- Letter sent to adjacent property owners

## Development

- Appeal at Subdivision & Development Appeal Board (SDAB)
- Input to planning via newspaper ad
- Circulation to external stakeholders

Public notice posting

Occupancy

- Public hearing
- Area Structure Plan (ASP)amendment
- Public hearing
- Open houses
- PD map
- City led
- Industry led
- Circulation to external stakeholders