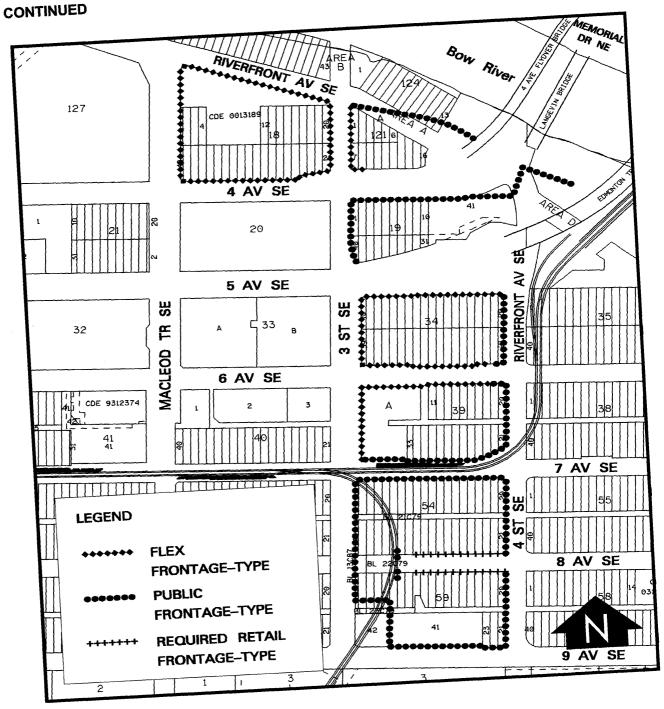

The maximum floor area ratio of any development shall not exceed 7.0, however the following shall be excluded from the calculation of the F.A.R.:

- (A) Any public or quasi-public building to a maximum of 1 F.A.R.;
- (B) The total floor area of townhouses;
- (C) The total floor area of any portion of a building that is located below the first storey and accessed by a light court;
- (D) The total floor area of universities and colleges in mixed use developments, up to a maximum of 4 F.A.R.;
- (E) Density transferred from a designated Municipal Historic Resource pursuant to the Historical Resources Act, R.S.A. 2000, as amended from time to time, located within this land use district to a maximum of 3.0 F.A.R.; and
- (F) The total floor area of child care facilities provided in mixed use development, which shall include residential uses, up to a maximum of 1.0 F.A.R.
- (iii) Frontage-Type Standards
  - (A) Location of Frontage-Types
    - (I) Frontage-types are required in the locations depicted in the attached Schedule I: and

### **SCHEDULE B**

### **CONTINUED**

- (II) The transition between frontage-types shall integrate the rules for both frontage-types, to the satisfaction of the Approving Authority.
- (B) Public Frontage-Type and Required Retail Frontage-Type
  - (I) Front yards
    - (1) A maximum of 3 metres; and
    - (2) Elements such as awnings, access stairs, roofs or balconies over access stairs, landings, porches, decks or light courts may project over or onto the required front yard.
  - (II) Building Design
    - (1) The floor of the first storey shall be at grade level.
    - (2) The first storey of buildings shall be designed and built to accommodate live-work units or a range of non-residential uses such as retail stores, restaurants and personal service businesses.
    - (3) Required Retail Frontage-Type