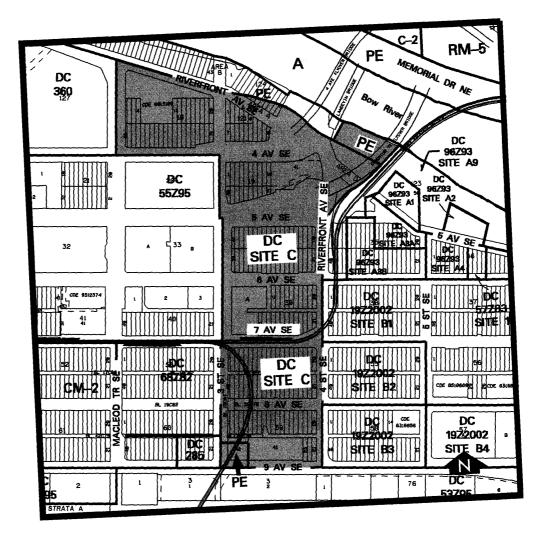

### DC Site C 13.63 ha ± (33.67 ac ±)

- 1. Land Use
  - (a) Permitted Uses

Essential public services Home Occupations - Class 1 Parks and playgrounds Signs (Class1) Utilities

(b) Discretionary Uses

Accessory buildings
Accessory food services
Apartment buildings (C.U.)
Apartment hotels
Athletic and recreational facilities
Child care facilities (N.P.)
Commercial schools
Drinking establishments (N.P.)
Dwelling units

### **SCHEDULE B**

### CONTINUED

Entertainment establishments (N.P.)

Financial institutions

**Grocery stores** 

Home occupations - Class 2 (N.P.)

Hostels (N.P.)

Hotels

Liquor stores (N.P.)