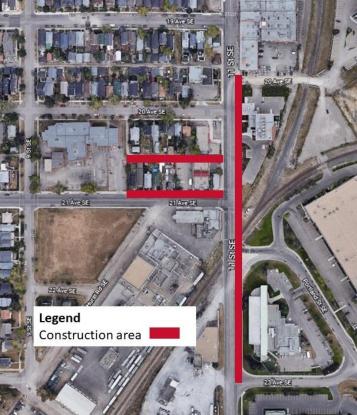

Throughout 2019, enabling works construction projects will be happening in the area of 11 Street S.E. between 20 Avenue and 23 Avenue. In order to prepare the area for the Green Line, multiple utilities need to be relocated.

## SHALLOW UTILITY RELOCATIONS February 18-25, 2019

Shaw crews will be working on the east side of 11 Street S.E., at the corners of 20 Avenue and 23 Avenue. As well, work will be taking place on the north side of 21 Avenue S.E., in the front and rear of the properties located from 1026 to 1048 21 Avenue S.E. This work includes:

#### Impacts

• Crews will be working on the east side of 11 Street S.E. During this work, you can expect an increase in construction activity and minor noise vibrations.

- There will be traffic detours for people walking and driving along 11 Street S.E., between 19 Avenue and 23 Avenue. Signs will be in place to notify you of construction detours.
- No parking will be permitted on the north side of 21 Avenue S.E., between 1026 and 1048 21 Avenue S.E.
- The Route 302 bus stop will be temporarily re-located to accommodate construction activities.