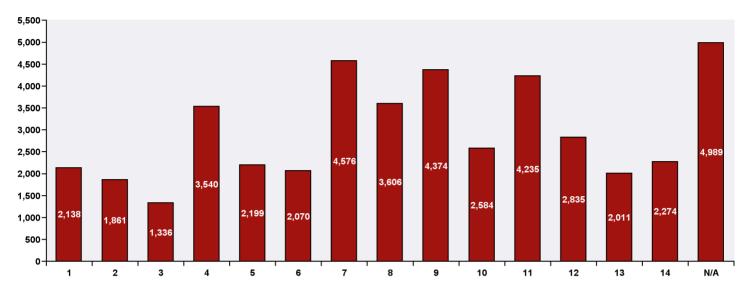

## **City of Calgary Overall**

\* Please Note: Service request counts by geographic area such as Ward and/or community only include service requests with valid addresses. Service requests that do not require addresses or have incomplete addresses are tracked as N/A. In instances where SRs occur on Ward boundaries, this may very rarely result in communities registering SRs in the wrong Ward.

| WARD  | SR Count |  |
|-------|----------|--|
| 1     | 2,138    |  |
| 2     | 1,861    |  |
| 3     | 1,336    |  |
| 4     | 3,540    |  |
| 5     | 2,199    |  |
| 6     | 2,070    |  |
| 7     | 4,576    |  |
| 8     | 3,606    |  |
| 9     | 4,374    |  |
| 10    | 2,584    |  |
| 11    | 4,235    |  |
| 12    | 2,835    |  |
| 13    | 2,011    |  |
| 14    | 2,274    |  |
| N/A   | 4,989    |  |
| Total | 44,628   |  |