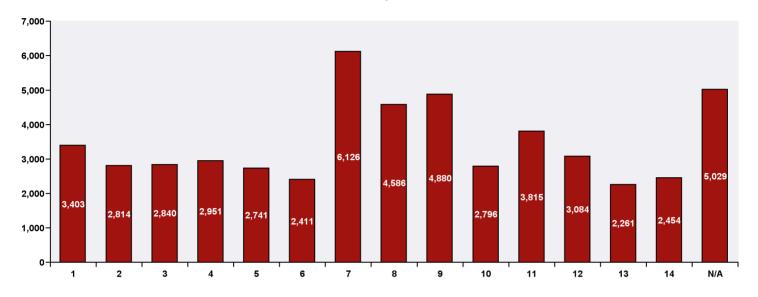

## SR Volume by Ward for August

\* Please Note: Service request counts by geographic area such as Ward and/or community only include service requests with valid addresses. Service requests that do not require addresses or have incomplete addresses are tracked as N/A. In instances where SRs occur on Ward boundaries, this may very rarely result in communities registering SRs in the wrong Ward.

| WARD  | SR Count |  |
|-------|----------|--|
| 1     | 3,403    |  |
| 2     | 2,814    |  |
| 3     | 2,840    |  |
| 4     | 2,951    |  |
| 5     | 2,741    |  |
| 6     | 2,411    |  |
| 7     | 6,126    |  |
| 8     | 4,586    |  |
| 9     | 4,880    |  |
| 10    | 2,796    |  |
| 11    | 3,815    |  |
| 12    | 3,084    |  |
| 13    | 2,261    |  |
| 14    | 2,454    |  |
| N/A   | 5,029    |  |
| Total | 52,191   |  |