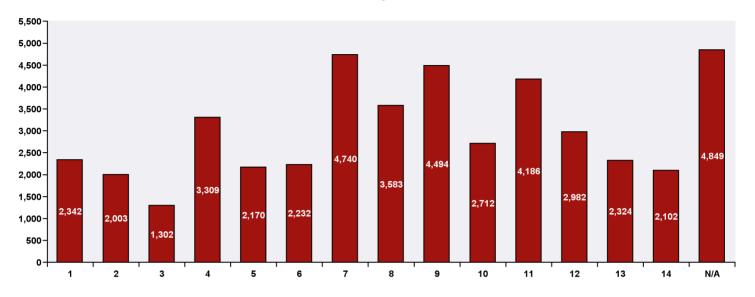

## SR Volume by Ward for January

\* Please Note: Service request counts by geographic area such as Ward and/or community only include service requests with valid addresses. Service requests that do not require addresses or have incomplete addresses are tracked as N/A. In instances where SRs occur on Ward boundaries, this may very rarely result in communities registering SRs in the wrong Ward.

| WARD  | SR Count |  |
|-------|----------|--|
| 1     | 2,342    |  |
| 2     | 2,003    |  |
| 3     | 1,302    |  |
| 4     | 3,309    |  |
| 5     | 2,170    |  |
| 6     | 2,232    |  |
| 7     | 4,740    |  |
| 8     | 3,583    |  |
| 9     | 4,494    |  |
| 10    | 2,712    |  |
| 11    | 4,186    |  |
| 12    | 2,982    |  |
| 13    | 2,324    |  |
| 14    | 2,102    |  |
| N/A   | 4,849    |  |
| Total | 45,330   |  |