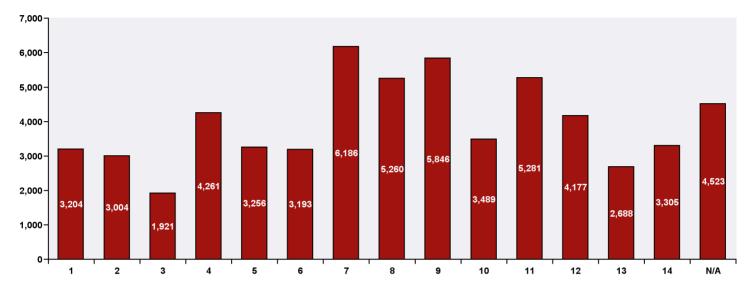

## **City of Calgary Overall**

\* Please Note: Service request counts by geographic area such as Ward and/or community only include service requests with valid addresses. Service requests that do not require addresses or have incomplete addresses are tracked as N/A. In instances where SRs occur on Ward boundaries, this may very rarely result in communities registering SRs in the wrong Ward.

| WARD  | SR Count |  |
|-------|----------|--|
| 1     | 3,204    |  |
| 2     | 3,004    |  |
| 3     | 1,921    |  |
| 4     | 4,261    |  |
| 5     | 3,256    |  |
| 6     | 3,193    |  |
| 7     | 6,186    |  |
| 8     | 5,260    |  |
| 9     | 5,846    |  |
| 10    | 3,489    |  |
| 11    | 5,281    |  |
| 12    | 4,177    |  |
| 13    | 2,688    |  |
| 14    | 3,305    |  |
| N/A   | 4,523    |  |
| Total | 59,594   |  |