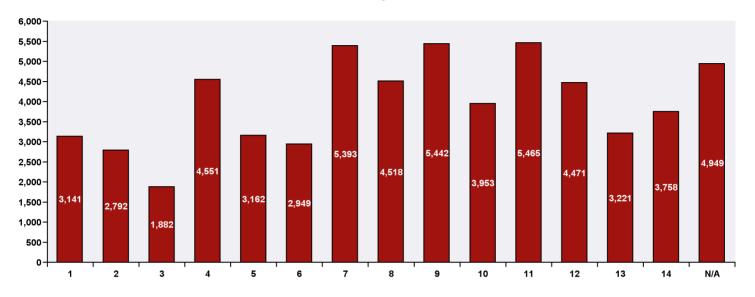

## SR Volume by Ward for March

\* Please Note: Service request counts by geographic area such as Ward and/or community only include service requests with valid addresses. Service requests that do not require addresses or have incomplete addresses are tracked as N/A. In instances where SRs occur on Ward boundaries, this may very rarely result in communities registering SRs in the wrong Ward.

| WARD  | SR Count |  |
|-------|----------|--|
| 1     | 3,141    |  |
| 2     | 2,792    |  |
| 3     | 1,882    |  |
| 4     | 4,551    |  |
| 5     | 3,162    |  |
| 6     | 2,949    |  |
| 7     | 5,393    |  |
| 8     | 4,518    |  |
| 9     | 5,442    |  |
| 10    | 3,953    |  |
| 11    | 5,465    |  |
| 12    | 4,471    |  |
| 13    | 3,221    |  |
| 14    | 3,758    |  |
| N/A   | 4,949    |  |
| Total | 59,647   |  |