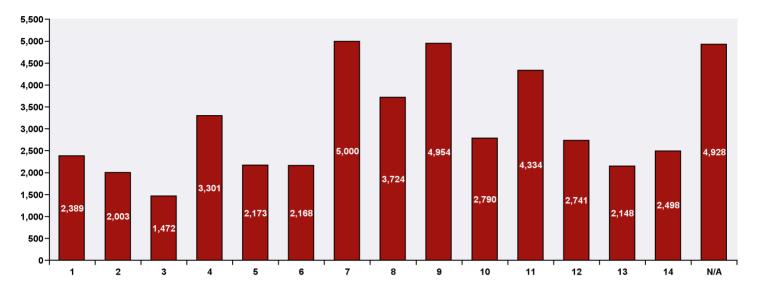

## SR Volume by Ward for November

\* Please Note: Service request counts by geographic area such as Ward and/or community only include service requests with valid addresses. Service requests that do not require addresses or have incomplete addresses are tracked as N/A. In instances where SRs occur on Ward boundaries, this may very rarely result in communities registering SRs in the wrong Ward.

| WARD  | SR Count |  |
|-------|----------|--|
| 1     | 2,389    |  |
| 2     | 2,003    |  |
| 3     | 1,472    |  |
| 4     | 3,301    |  |
| 5     | 2,173    |  |
| 6     | 2,168    |  |
| 7     | 5,000    |  |
| 8     | 3,724    |  |
| 9     | 4,954    |  |
| 10    | 2,790    |  |
| 11    | 4,334    |  |
| 12    | 2,741    |  |
| 13    | 2,148    |  |
| 14    | 2,498    |  |
| N/A   | 4,928    |  |
| Total | 46,623   |  |