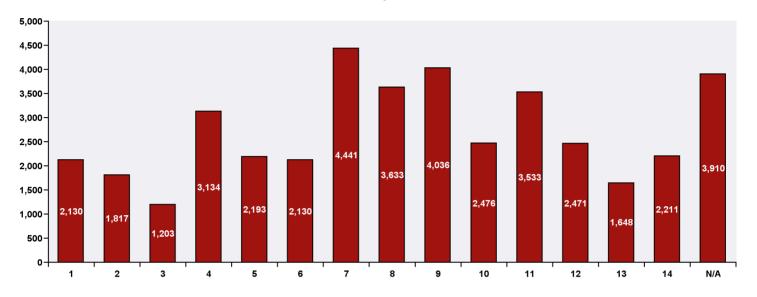

## SR Volume by Ward for September

\* Please Note: Service request counts by geographic area such as Ward and/or community only include service requests with valid addresses. Service requests that do not require addresses or have incomplete addresses are tracked as N/A. In instances where SRs occur on Ward boundaries, this may very rarely result in communities registering SRs in the wrong Ward.

| WARD  | SR Count |  |
|-------|----------|--|
| 1     | 2,130    |  |
| 2     | 1,817    |  |
| 3     | 1,203    |  |
| 4     | 3,134    |  |
| 5     | 2,193    |  |
| 6     | 2,130    |  |
| 7     | 4,441    |  |
| 8     | 3,633    |  |
| 9     | 4,036    |  |
| 10    | 2,476    |  |
| 11    | 3,533    |  |
| 12    | 2,471    |  |
| 13    | 1,648    |  |
| 14    | 2,211    |  |
| N/A   | 3,910    |  |
| Total | 40,966   |  |