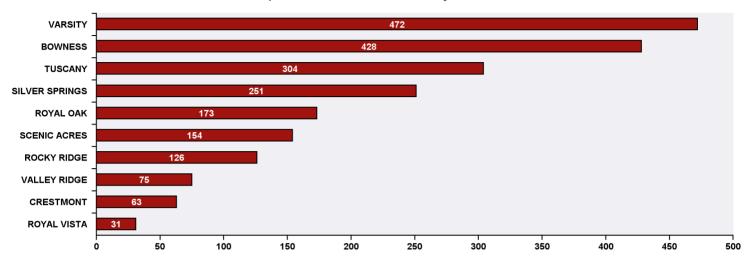

## 311 Top Public Service Requests (SRs) by Ward, **Community and Type**

for SRs created in April 2018

Top 10 Communities in Ward 1 by SR Volume

| Top 20 SR Types by Volume                              | SR Count | % of Total Ward |
|--------------------------------------------------------|----------|-----------------|
| Roads - Roadway Maintenance                            | 105      | 4.9%            |
| Finance - Property Tax Account Inquiry                 | 103      | 4.8%            |
| WRS - Cart Management                                  | 98       | 4.6%            |
| Finance - ONLINE TIPP Agreement Request                | 64       | 3.0%            |
| Roads - Snow and Ice Control                           | 60       | 2.8%            |
| CBS Inspection - Electrical                            | 51       | 2.4%            |
| CBS Inspection - Residential Improvement Project - RIP | 48       | 2.2%            |
| 311 Contact Us                                         | 44       | 2.1%            |
| WRS - Waste - Residential                              | 42       | 2.0%            |
| Bylaw - Snow and Ice on Sidewalk                       | 41       | 1.9%            |
| Roads - Street Cleaning                                | 38       | 1.8%            |
| WATS - Catch Basin Concerns                            | 38       | 1.8%            |
| Roads - Sidewalk - Curb and Gutter Repair              | 37       | 1.7%            |
| Parks - Tree Concern - WAM                             | 36       | 1.7%            |
| WRS - Recycling - Blue Cart                            | 36       | 1.7%            |
| Roads - Debris on Street/Sidewalk/Boulevard            | 35       | 1.6%            |
| WATS - Service and Main Valve Issues                   | 34       | 1.6%            |
| Finance - TIPP Agreement Request                       | 33       | 1.5%            |
| Bylaw - Material on Public Property                    | 30       | 1.4%            |
| CBS Inspection - Commercial or Multi-Family            | 30       | 1.4%            |
| Total Top 20 SR Types                                  | 1,003    | 46.9%           |
| Total Other SRs                                        | 1,135    | 53.1%           |
| Total SRs for Ward                                     | 2,138    | 100.0%          |