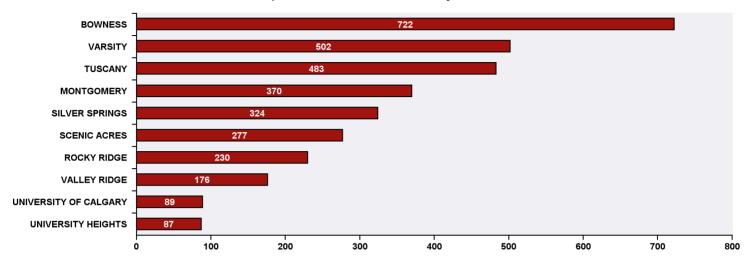

## 311 Top Public Service Requests (SRs) by Ward, **Community and Type**

for SRs created in August 2017





| Top 20 SR Types by Volume                              | SR Count | % of Total Ward |
|--------------------------------------------------------|----------|-----------------|
| WRS - Waste - Residential                              | 138      | 4.1%            |
| WRS - Cart Management                                  | 132      | 3.9%            |
| CBS Inspection - Electrical                            | 130      | 3.8%            |
| Finance - Property Tax Account Inquiry                 | 127      | 3.7%            |
| Parks - Tree Concern - WAM                             | 115      | 3.4%            |
| WRS - Compost - Green Cart                             | 106      | 3.1%            |
| WRS - Recycling - Blue Cart                            | 92       | 2.7%            |
| CBS