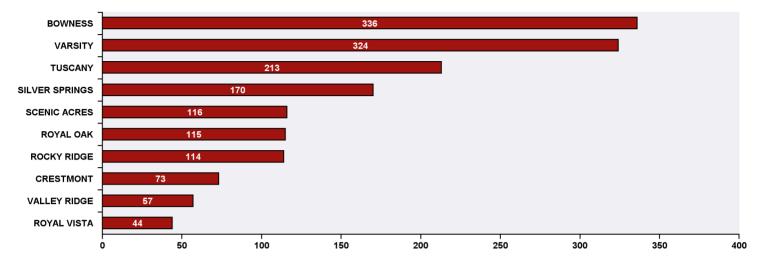

## Top 10 Communities in Ward 1 by SR Volume

| Top 20 SR Types by Volume                              | SR Count | % of Total Ward |
|--------------------------------------------------------|----------|-----------------|
| Finance - ONLINE TIPP Agreement Request                | 99       | 6.2%            |
| Bylaw - Snow and Ice on Sidewalk                       | 67       | 4.2%            |
| Finance - Property Tax Account Inquiry                 | 59       | 3.7%            |
| WRS - Cart Management                                  | 58       | 3.6%            |
| WRS - Recycling - Blue Cart                            | 52       | 3.3%            |
| CBS Inspection - Electrical                            | 42       | 2.6%            |
| Finance - TIPP Agreement Request                       | 41       | 2.6%            |
| Roads - Snow and Ice Control                           | 40       | 2.5%            |
| WRS - Waste - Residential                              | 40       | 2.5%            |
| Roads - Streetlight Maintenance                        | 34       | 2.1%            |
| CT - Employee Conduct                                  | 33       | 2.1%            |
| CBS Inspection - Residential Improvement Project - RIP | 31       | 1.9%            |
| Roads - Debris on Street/Sidewalk/Boulevard            | 31       | 1.9%            |
| 311 Contact Us                                         | 29       | 1.8%            |
| CBS Inspection - Furnace Replacement                   | 27       | 1.7%            |
| Roads - Dead Animal Pick-Up                            | 27       | 1.7%            |
| CBS Inspection - Commercial or Multi-Family            | 26       | 1.6%            |
| WATS - Construction Inquiry                            | 25       | 1.6%            |
| Parks - Snow and Ice Concerns - WAM                    | 24       | 1.5%            |
| Roads - Signs - Missing - Damaged                      | 24       | 1.5%            |
| Total Top 20 SR Types                                  | 809      | 50.8%           |
| Total Other SRs                                        | 783      | 49.2%           |
| Total SRs for Ward                                     | 1,592    | 100.0%          |