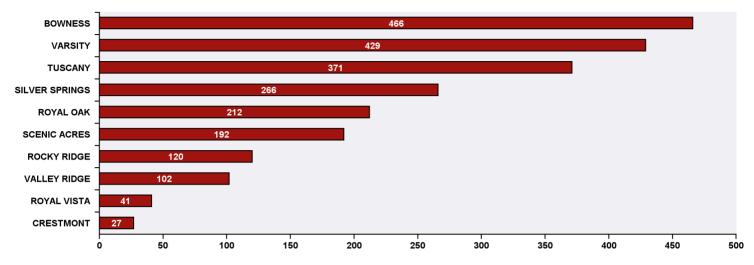

## 311 Top Public Service Requests (SRs) by Ward, Community and Type

for SRs created in February 2018

## Top 10 Communities in Ward 1 by SR Volume



| Top 20 SR Types by Volume                              | SR Count | % of Total Ward |
|--------------------------------------------------------|----------|-----------------|
| Roads - Snow and Ice Control                           | 442      | 19.6%           |
| Bylaw - Snow and Ice on Sidewalk                       | 231      | 10.2%           |
| WRS - Cart Management                                  | 100      | 4.4%            |
| Finance - Property Tax Account Inquiry                 | 76       | 3.4%            |
| Finance - ONLINE TIPP Agreement Request                | 53       | 2.3%            |
| CBS Inspection - Electrical                            | 49       | 2.2%            |
| Parks - Snow and Ice Concerns - WAM                    | 48       | 2.1%            |
| CBS