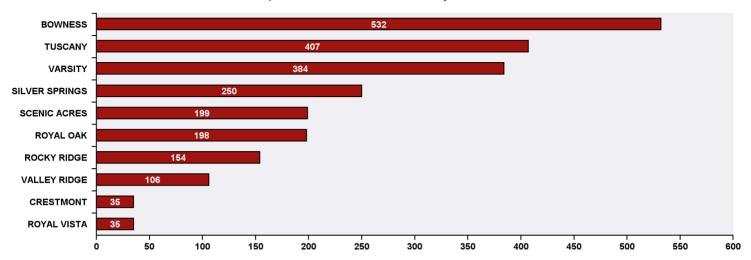

## 311 Top Public Service Requests (SRs) by Ward, **Community and Type**

for SRs created in January 2018

Top 10 Communities in Ward 1 by SR Volume

| Top 20 SR Types by Volume                              | SR Count | % of Total Ward |
|--------------------------------------------------------|----------|-----------------|
| Roads - Snow and Ice Control                           | 276      | 11.8%           |
| Bylaw - Snow and Ice on Sidewalk                       | 219      | 9.4%            |
| WRS - Cart Management                                  | 99       | 4.2%            |
| Finance - Property Tax Account Inquiry                 | 95       | 4.1%            |
| Finance - ONLINE TIPP Agreement Request                | 87       | 3.7%            |
| WRS - Waste - Residential                              | 81       | 3.5%            |
| CBS Inspection - Electrical                            | 80       | 3.4%            |
| WRS - Recycling - Blue Cart                            | 76       | 3.2%            |
| Roads - Streetlight Maintenance                        | 58       | 2.5%            |
| WATS - Water Consumption Appointment                   | 57       | 2.4%            |
| Finance - TIPP Agreement Request                       | 49       | 2.1%            |
| CT - Employee Conduct                                  | 48       | 2.0%            |
| CBS Inspection - Residential Improvement Project - RIP | 40       | 1.7%            |
| CNS - Subsidized Programs - Fair Entry                 | 37       | 1.6%            |
| CBS Inspection - Furnace Replacement                   | 31       | 1.3%            |
| CBS Inspection - Commercial or Multi-Family            | 29       | 1.2%            |
| 311 Contact Us                                         | 28       | 1.2%            |
| Roads - Traffic or Pedestrian Light Repair             | 28       | 1.2%            |
| WRS - Compost - Green Cart                             | 28       | 1.2%            |
| Roads - Signs - Missing - Damaged                      | 27       | 1.2%            |
| WATS - Sewage Back-up                                  | 27       | 1.2%            |
| Total Top 20 SR Types                                  | 1,500    | 64.0%           |
| Total Other SRs                                        | 842      | 36.0%           |
| Total SRs for Ward                                     | 2,342    | 100.0%          |