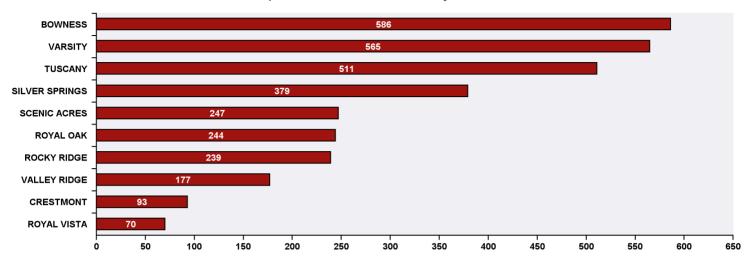

## 311 Top Public Service Requests (SRs) by Ward, **Community and Type**

for SRs created in June 2018

Top 10 Communities in Ward 1 by SR Volume

| Top 20 SR Types by Volume                              | SR Count | % of Total Ward |
|--------------------------------------------------------|----------|-----------------|
| Finance - Property Tax Account Inquiry                 | 315      | 9.8%            |
| Finance - ONLINE TIPP Agreement Request                | 222      | 6.9%            |
| Roads - Roadway Maintenance                            | 154      | 4.8%            |
| Finance - TIPP Agreement Request                       | 123      | 3.8%            |
| WRS - Cart Management                                  | 102      | 3.2%            |
| CBS Inspection - Electrical                            | 101      | 3.2%            |
| Parks - Tree Concern - WAM                             | 98       | 3.1%            |
| Bylaw - Long Grass - Weeds Infraction                  | 86       | 2.7%            |
| WATS - Catch Basin Concerns                            | 78       | 2.4%            |
| WRS - Compost - Green Cart                             | 72       | 2.2%            |
| CBS Inspection - Residential Improvement Project - RIP | 58       | 1.8%            |
| Roads - Street Cleaning                                | 56       | 1.7%            |
| WRS - Waste - Residential                              | 52       | 1.6%            |
| CT - Employee Conduct                                  | 50       | 1.6%            |
| Roads - Debris on Street/Sidewalk/Boulevard            | 49       | 1.5%            |
| 311 Contact Us                                         | 37       | 1.2%            |
| WRS - Recycling - Blue Cart                            | 37       | 1.2%            |
| CBS Inspection - Plumbing                              | 36       | 1.1%            |
| Finance - ONLINE Property Tax Document Request         | 36       | 1.1%            |
| Roads - Traffic or Pedestrian Light Repair             | 35       | 1.1%            |
| Total Top 20 SR Types                                  | 1,797    | 56.1%           |
| Total Other SRs                                        | 1,407    | 43.9%           |
| Total SRs for Ward                                     | 3,204    | 100.0%          |