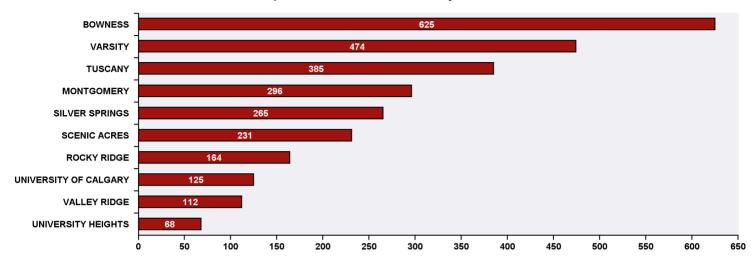

## 311 Top Public Service Requests (SRs) by Ward, **Community and Type**

for SRs created in October 2017





| Top 20 SR Types by Volume                              | SR Count | % of Total Ward |
|--------------------------------------------------------|----------|-----------------|
| WRS - Cart Management                                  | 138      | 4.7%            |
| WRS - Compost - Green Cart                             | 134      | 4.5%            |
| City Clerk's - General Election 2017                   | 111      | 3.8%            |
| CBS Inspection - Electrical                            | 99       | 3.3%            |
| Roads - Streetlight Maintenance                        | 81       | 2.7%            |
| WRS - Waste - Residential                              | 75       | 2.5%            |
| Finance - Property Tax Account Inquiry                 | 70       | 2.4%            |
| Corp