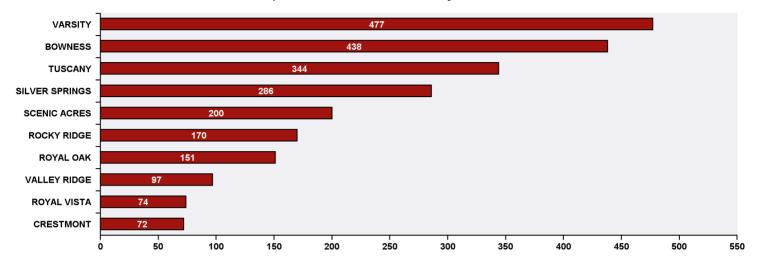

## Top 10 Communities in Ward 1 by SR Volume

| Top 20 SR Types by Volume                              | SR Count | % of Total Ward |
|--------------------------------------------------------|----------|-----------------|
| WRS - Compost - Green Cart                             | 139      | 5.9%            |
| WRS - Cart Management                                  | 99       | 4.2%            |
| Finance - Property Tax Account Inquiry                 | 89       | 3.8%            |
| CBS Inspection - Residential Improvement Project - RIP | 80       | 3.4%            |
| CBS Inspection - Electrical                            | 74       | 3.1%            |
| Finance - ONLINE TIPP Agreement Request                | 55       | 2.3%            |
| City Clerk's - Olympic VOTE 2018                       | 53       | 2.3%            |
| Roads - Snow and Ice Control                           | 53       | 2.3%            |
| WRS - Recycling - Blue Cart                            | 47       | 2.0%            |
| Roads - Streetlight Maintenance                        | 46       | 2.0%            |
| Roads - Debris on Street/Sidewalk/Boulevard            | 42       | 1.8%            |
| Parks - Tree Concern - WAM                             | 41       | 1.7%            |
| WRS - Waste - Residential                              | 41       | 1.7%            |
| Parks - Wildlife Sightings                             | 39       | 1.7%            |
| CT - Employee Conduct                                  | 38       | 1.6%            |
| CBS Inspection - Furnace Replacement                   | 37       | 1.6%            |
| CBS Inspection - Gas                                   | 37       | 1.6%            |
| WATS - Sewage Back-up                                  | 37       | 1.6%            |
| Parks - Maintenance - WAM                              | 36       | 1.5%            |
| 311 Contact Us                                         | 34       | 1.4%            |
| Bylaw - Material on Public Property                    | 34       | 1.4%            |
| Total Top 20 SR Types                                  | 1,151    | 48.9%           |
| Total Other SRs                                        | 1,203    | 51.1%           |
| Total SRs for Ward                                     | 2,354    | 100.0%          |