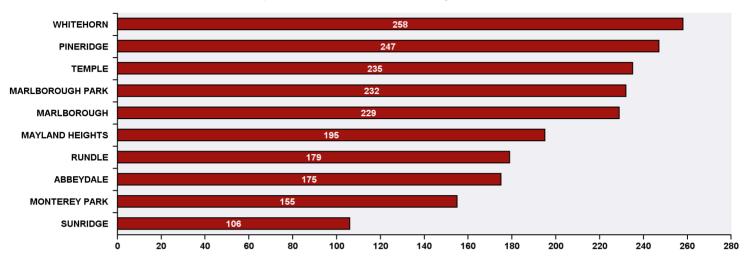

## Top 10 Communities in Ward 10 by SR Volume

| Top 20 SR Types by Volume                   | SR Count | % of Total Ward |
|---------------------------------------------|----------|-----------------|
| Roads - Roadway Maintenance                 | 185      | 7.2%            |
| WRS - Cart Management                       | 131      | 5.1%            |
| WRS - Waste - Residential                   | 110      | 4.3%            |
| Finance - Property Tax Account Inquiry      | 100      | 3.9%            |
| Bylaw - Material on Public Property         | 97       | 3.8%            |
| WRS - Recycling - Blue Cart                 | 76       | 2.9%            |
| CBS Inspection - Commercial or Multi-Family | 68       | 2.6%            |
| AS - Animal at Large                        | 57       | 2.2%            |
| WATS - Sewage Back-up                       | 54       | 2.1%            |
| 311 Contact Us                              | 47       | 1.8%            |
| Roads - Debris on Backlane                  | 45       | 1.7%            |
| WATS - Water Consumption Appointment        | 43       | 1.7%            |
| CFD - Inspection - Business Licence - FHB   | 41       | 1.6%            |
| WRS - Compost - Green Cart                  | 39       | 1.5%            |
| Bylaw - Snow and Ice on Sidewalk            | 38       | 1.5%            |
| CBS Inspection - Electrical                 | 37       | 1.4%            |
| WATS - Service and Main Valve Issues        | 37       | 1.4%            |
| Bylaw - Waste and Recycling Infractions     | 36       | 1.4%            |
| CNS - Subsidized Programs - Fair Entry      | 36       | 1.4%            |
| Finance - TIPP Agreement Request            | 36       | 1.4%            |
| Parks - Tree Concern - WAM                  | 36       | 1.4%            |
| Total Top 20 SR Types                       | 1,349    | 52.2%           |
| Total Other SRs                             | 1,235    | 47.8%           |
| Total SRs for Ward                          | 2,584    | 100.0%          |