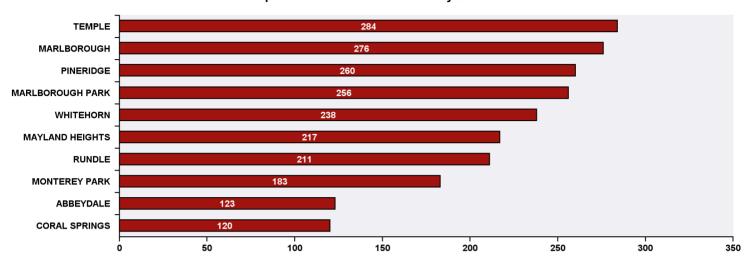

## Top 10 Communities in Ward 10 by SR Volume

| Top 20 SR Types by Volume                   | SR Count | % of Total Ward |
|---------------------------------------------|----------|-----------------|
| Bylaw - Snow and Ice on Sidewalk            | 320      | 11.8%           |
| Roads - Snow and Ice Control                | 295      | 10.9%           |
| WRS - Waste - Residential                   | 158      | 5.8%            |
| WRS - Cart Management                       | 121      | 4.5%            |
| Finance - Property Tax Account Inquiry      | 119      | 4.4%            |
| WRS - Recycling - Blue Cart                 | 64       | 2.4%            |
| CFD - Inspection - Business Licence - FHB   | 63       | 2.3%            |
| WATS - Sewage Back-up                       | 59       | 2.2%            |
| Bylaw - Material on Public Property         | 56       | 2.1%            |
| CBS Inspection - Commercial or Multi-Family | 54       | 2.0%            |
| Roads - Streetlight Maintenance             | 49       | 1.8%            |
| Finance - ONLINE TIPP Agreement Request     | 43       | 1.6%            |
| CT - Employee Conduct                       | 42       | 1.5%            |
| Parks - Snow and Ice Concerns - WAM         | 41       | 1.5%            |
| CNS - Subsidized Programs - Fair Entry      | 36       | 1.3%            |
| Finance - TIPP Agreement Request            | 36       | 1.3%            |
| Roads - Traffic or Pedestrian Light Repair  | 36       | 1.3%            |
| CBS Inspection - Electrical                 | 35       | 1.3%            |
| Compliance - Business Licence Concern       | 35       | 1.3%            |
| Roads - Debris on Backlane                  | 33       | 1.2%            |
| Roads - Debris on Street/Sidewalk/Boulevard | 33       | 1.2%            |
| Total Top 20 SR Types                       | 1,728    | 63.7%           |
| Total Other SRs                             | 984      | 36.3%           |
| Total SRs for Ward                          | 2,712    | 100.0%          |