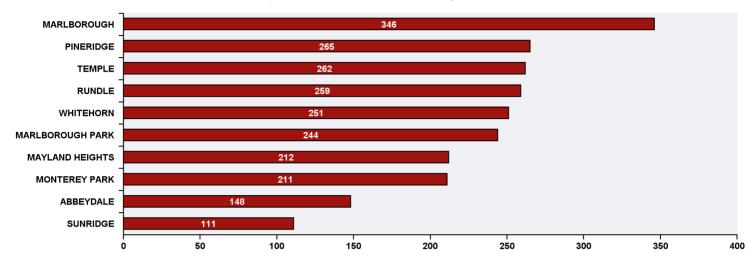

## Top 10 Communities in Ward 10 by SR Volume

| Top 20 SR Types by Volume                              | SR Count | % of Total Ward |
|--------------------------------------------------------|----------|-----------------|
| WRS - Cart Management                                  | 139      | 4.8%            |
| Bylaw - Long Grass - Weeds Infraction                  | 138      | 4.8%            |
| Parks - Tree Concern - WAM                             | 110      | 3.8%            |
| Bylaw - Material on Public Property                    | 98       | 3.4%            |
| Finance - Property Tax Account Inquiry                 | 98       | 3.4%            |
| Roads - Roadway Maintenance                            | 90       | 3.1%            |
| WRS - Waste - Residential                              | 77       | 2.7%            |
| WRS - Recycling - Blue Cart                            | 72       | 2.5%            |
| Roads - Dead Animal Pick-Up                            | 61       | 2.1%            |
| CBS Inspection - Electrical                            | 57       | 2.0%            |
| WATS - Sewage Back-up                                  | 57       | 2.0%            |
| WRS - Compost - Green Cart                             | 52       | 1.8%            |
| Roads - Debris on Backlane                             | 50       | 1.7%            |
| 311 Contact Us                                         | 48       | 1.7%            |
| CBS Inspection - Commercial or Multi-Family            | 42       | 1.5%            |
| AS - Animal at Large                                   | 40       | 1.4%            |
| Roads - Traffic or Pedestrian Light Repair             | 40       | 1.4%            |
| AS - Lost and Found Animal                             | 39       | 1.4%            |
| CBS Inspection - Residential Improvement Project - RIP | 39       | 1.4%            |
| Compliance - Business Licence Concern                  | 39       | 1.4%            |
| WATS - Water Main Break or Leak                        | 39       | 1.4%            |
| Total Top 20 SR Types                                  | 1,425    | 49.7%           |
| Total Other SRs                                        | 1,441    | 50.3%           |
| Total SRs for Ward                                     | 2,866    | 100.0%          |