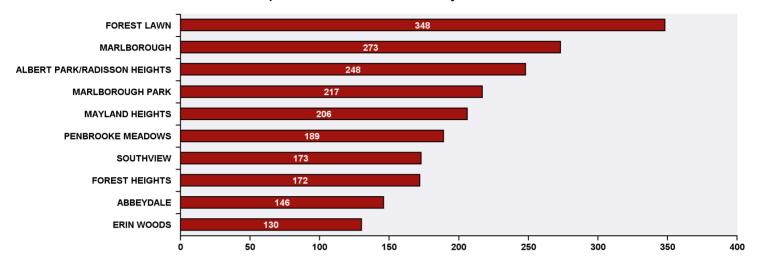

## 311 Top Public Service Requests (SRs) by Ward, **Community and Type**

for SRs created in October 2017





| Top 20 SR Types by Volume                   | SR Count | % of Total Ward |
|---------------------------------------------|----------|-----------------|
| City Clerk's - General Election 2017        | 174      | 6.4%            |
| WRS - Waste - Residential                   | 173      | 6.4%            |
| WRS - Cart Management                       | 141      | 5.2%            |
| WATS - Sewage Back-up                       | 94       | 3.5%            |
| Finance - Property Tax Account Inquiry      | 78       | 2.9%            |
| WRS - Recycling - Blue Cart                 | 77       | 2.8%            |
| Bylaw - Material on Public Property         | 69       | 2.5%            |
| WRS - Compost - Green Cart                  | 66       | 2.4%            |
| Roads - Streetlight Mainte