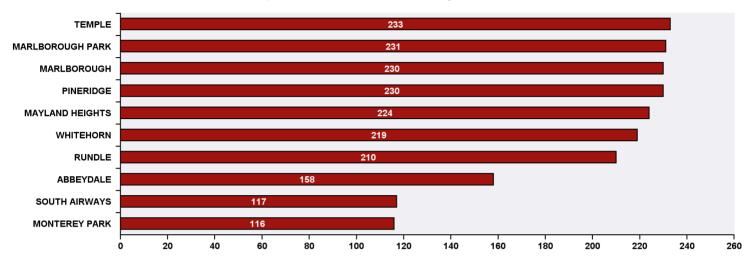

## Top 10 Communities in Ward 10 by SR Volume

| Top 20 SR Types by Volume                              | SR Count | % of Total Ward |
|--------------------------------------------------------|----------|-----------------|
| WRS - Cart Management                                  | 145      | 5.6%            |
| CBS Inspection - Commercial or Multi-Family            | 89       | 3.5%            |
| WRS - Waste - Residential                              | 80       | 3.1%            |
| Finance - Property Tax Account Inquiry                 | 75       | 2.9%            |
| WATS - Sewage Back-up                                  | 71       | 2.8%            |
| Roads - Debris on Backlane                             | 59       | 2.3%            |
| WRS - Recycling - Blue Cart                            | 59       | 2.3%            |
| Roads - Streetlight Maintenance                        | 57       | 2.2%            |
| Roads - Snow and Ice Control                           | 55       | 2.1%            |
| Roads - Backlane Maintenance                           | 53       | 2.1%            |
| CFD - Inspection - Business Licence - FHB              | 52       | 2.0%            |
| WRS - Compost - Green Cart                             | 49       | 1.9%            |
| Bylaw - Material on Public Property                    | 48       | 1.9%            |
| CBS Inspection - Electrical                            | 47       | 1.8%            |
| CT - Employee Conduct                                  | 47       | 1.8%            |
| City Clerk's - Olympic VOTE 2018                       | 46       | 1.8%            |
| Roads - Dead Animal Pick-Up                            | 40       | 1.6%            |
| Roads - Traffic or Pedestrian Light Repair             | 40       | 1.6%            |
| Compliance - Taxi/Limousine/TNC (Ride Sharing) Concern | 39       | 1.5%            |
| CBS Inspection - Furnace Replacement                   | 36       | 1.4%            |
| Roads - Pothole Maintenance                            | 36       | 1.4%            |
| Total Top 20 SR Types                                  | 1,223    | 47.6%           |
| Total Other SRs                                        | 1,345    | 52.4%           |
| Total SRs for Ward                                     | 2,568    | 100.0%          |