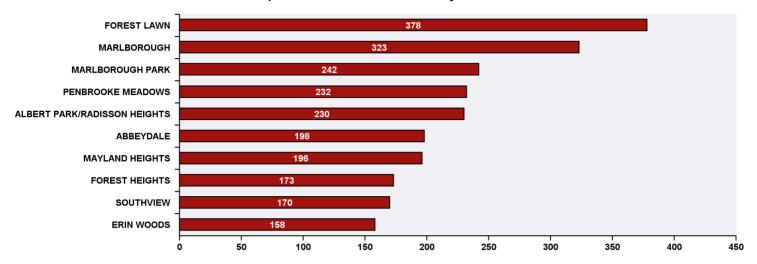

## 311 Top Public Service Requests (SRs) by Ward, **Community and Type**

for SRs created in September 2017





| Top 20 SR Types by Volume              | SR Count | % of Total Ward |
|----------------------------------------|----------|-----------------|
| WRS - Waste - Residential              | 167      | 6.2%            |
| WRS - Cart Management                  | 134      | 5.0%            |
| WRS - Green Cart Rollout               | 124      | 4.6%            |
| Bylaw - Material on Public Property    | 81       | 3.0%            |
| Roads - Streetlight Maintenance        | 77       | 2.9%            |
| WRS - Recycling - Blue Cart            | 73       | 2.7%            |
| Finance - Property Tax Account Inquiry | 72       | 2.7%            |
| WATS - Sewage Back-up                  | 71       | 2.6%            |
| WRS - Program - Green Cart             | 59       | 2.2%            |
| Park